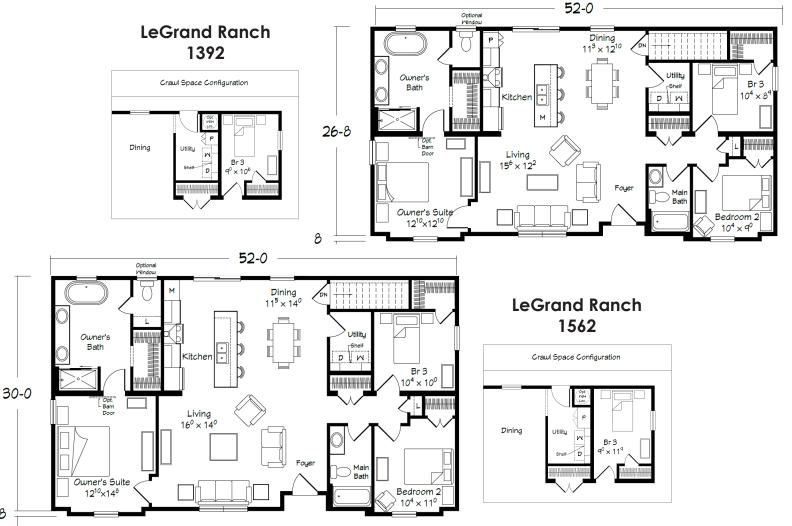

## PLAN OF THE MONTH: August 2023

Scan QR for Interior Views

Each Homestead "LeGrand" plan includes specially designed exterior and interior features in addition to Homestead series standards. Packaged exterior features as shown are only available for "LeGrand" plans.

## **EXTERIOR FEATURES:**

- Exterior bump-out area(s) as shown on the elevation with 7/12 pitch panelized gable roof dormer(s)
- Front recess area as shown on elevation
- Front shutters

8

## **INTERIOR FEATURES:**

- Deep refridgerator overhead cabinet
- Stainless Steel tower range hood
- Microwave cabinet (per plan)
- Additional built-in cabinetry feature (per plan)
- Free-standing oval tub in owner's bath
- Duma-Wall shower with chrome slide-by, roller door in owners bath