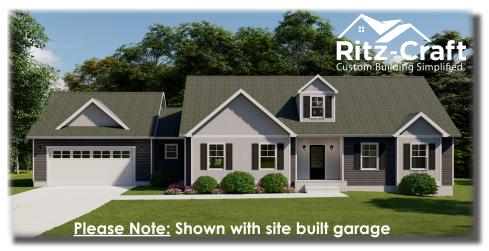

## LAN OF THE MONTH: May 2023

Scan QR for Interior Views

Each Homestead "LeGrand" plan includes specially designed exterior and interior features in addition to Homestead series standards. Packaged exterior features as shown are only available for "LeGrand" plans.

## **EXTERIOR FEATURES:**

- Exterior bump-out area(s) as shown on the elevation with 10/12 pitch panelized dormers (window dormers are optional)
- Front recess area as shown on elevation

## **INTERIOR FEATURES:**

- Deep refridgerator overhead cabinet
- Stainless Steel tower range hood
- Microwave cabinet (per plan)
- Additional built-in cabinetry feature (per plan)
- Free-standing oval tub in owner's bath
- Duma-Wall shower with chrome slide-by,