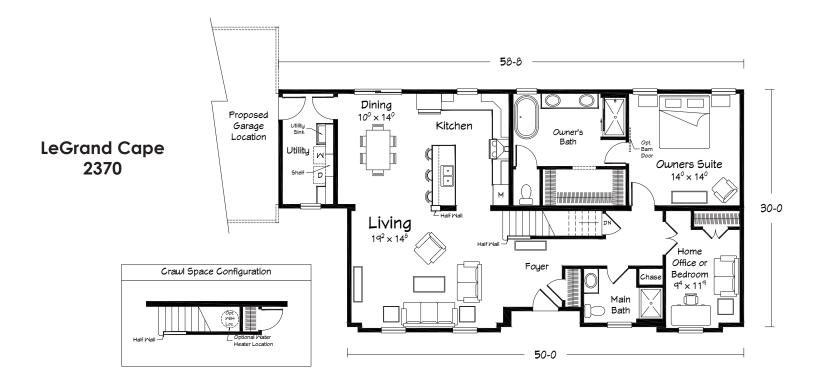

## **INTERIOR FEATURES:**

- Deep refridgerator overhead cabinet
- Stainless Steel tower range hood
- Microwave cabinet (per plan)
- Additional built-in cabinetry feature (per plan)
- Free-standing oval tub in owner's bath
- Duma-Wall shower with chrome slide-by,