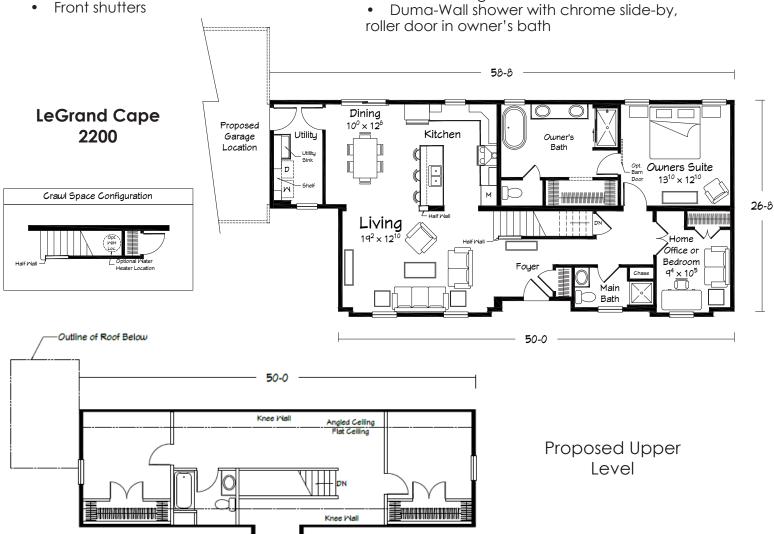

## **INTERIOR FEATURES:**

- Deep refridgerator overhead cabinet
- Stainless Steel tower range hood
- Microwave cabinet (per plan)
- Additional built-in cabinetry feature (per plan)
- Free-standing oval tub in owner's bath
- Duma-Wall shower with chrome slide-by,