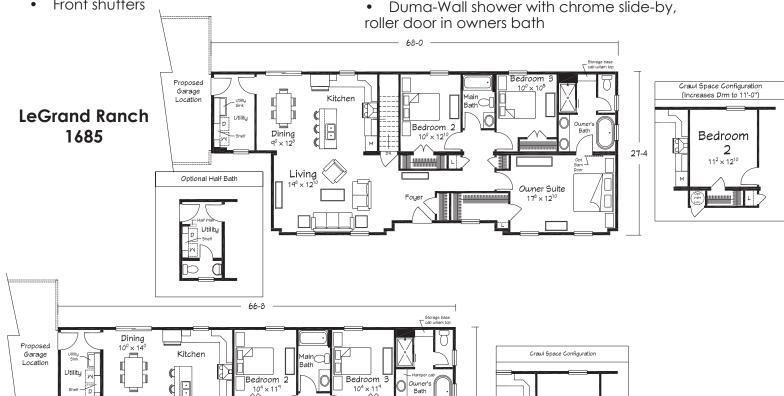

## **EXTERIOR FEATURES:**

- Exterior bump-out area(s) as shown on the elevation with 7/12 pitch panelized gable roof dormer(s)
- Front recess area as shown on elevation
- Front shutters

## **INTERIOR FEATURES:**

- Deep refridgerator overhead cabinet
- Stainless Steel tower range hood
- Microwave cabinet (per plan)
- Additional built-in cabinetry feature (per plan)
- Free-standing oval tub in owner's bath
- Duma-Wall shower with chrome slide-by,