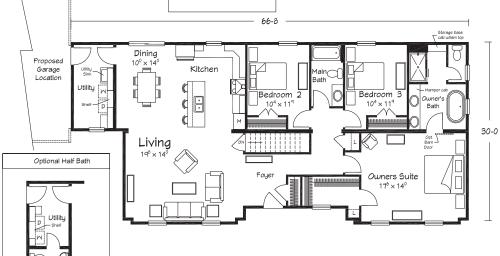

## LAN OF THE MONTH: April 2023





Scan QR for Interior Views

Each Homestead "LeGrand" plan includes specially designed exterior and interior features in addition to Homestead series standards. Packaged exterior features as shown are only available for "LeGrand" plans.

## **EXTERIOR FEATURES:**

- Exterior bump-out area(s) as shown on the elevation with 7/12 pitch panelized gable roof dormer(s)
- Front recess area as shown on elevation
- Front shutters

## **INTERIOR FEATURES:**

- Deep refridgerator overhead cabinet
- Stainless Steel tower range hood
- Microwave cabinet (per plan)
- Additional built-in cabinetry feature (per plan)
- Free-standing oval tub in owner's bath
- Duma-Wall shower with chrome slide-by,







**LeGrand Ranch** 1860