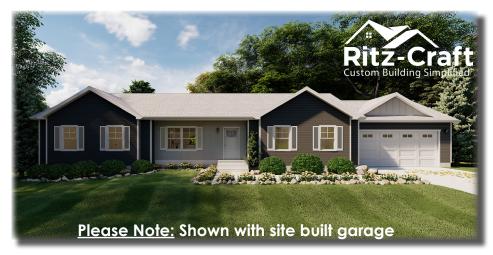

# HOMESTEAD SERIES Je Grand

Scan QR for Interior Views

Each Homestead "LeGrand" plan includes specially designed exterior and interior features in addition to Homestead series standards. Packaged exterior features as shown are only available for "LeGrand" plans.

#### **EXTERIOR FEATURES:**

- Exterior bump-out area(s) as shown on the elevation with 7/12 pitch panelized gable roof dormer(s)
- Front recess area as shown on elevation
- Front shutters

### **INTERIOR FEATURES:**

- Deep refridgerator overhead cabinet
- Stainless Steel tower range hood
- Microwave cabinet (per plan)
- Additional built-in cabinetry feature (per plan)
- Free-standing oval tub in owner's bath
- Duma-Wall shower with chrome slide-by, roller door in owners bath