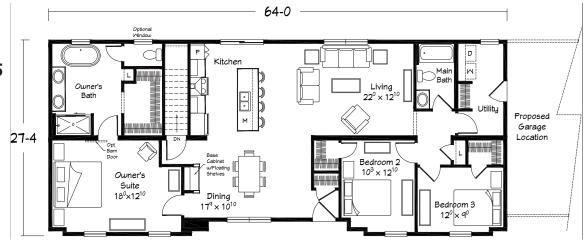

# LeGrand Ranch 1705

**COLLECTION:** Homestead "LeGrand" plan group

#### **PLAN INFO:**

1705 sq. ft. Living Space 3 Bedrooms 2 Baths