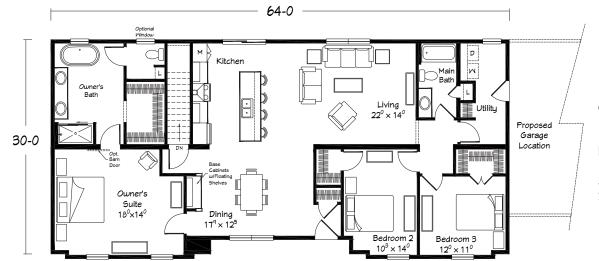

# LeGrand Ranch 1900

**COLLECTION:** Homestead "LeGrand" plan group

## PLAN INFO:

1900 sq. ft. Living Space 3 Bedrooms

2 Baths