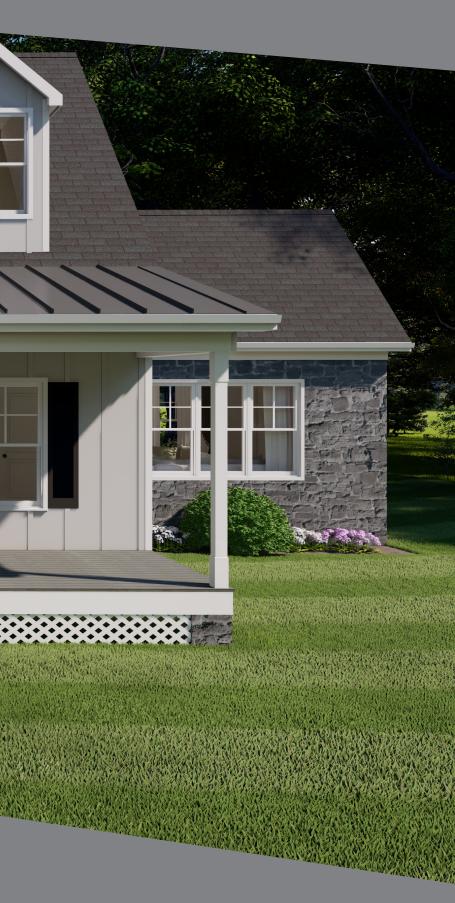

# DAWSON POINTE CAPE

December 2022 House of the Month

The Dawson Pointe Cape provides classic curb appeal coupled with lots of family friendly interior features. A walk through the large foyer will lead you past a nicely sized home office made private with its double doors. Just beyond that, you'll enter the beautiful open kitchen/ dining area and adjacent living room with dramatic vaulted ceiling and custom gable windows. The plan's "chef's kitchen" is exquisitely designed with a large island/bar and custom cabinetry features throughout. The first-floor owner's suite includes a large walk-in closet and ensuite bath with walk-in shower, soaking tub, custom style cabinetry and privacy compartment. The upper level includes two large bedrooms - each with a walk-in closet and an additional full bath.

### **EXTERIOR FEATURES**

Included in the House of the Month Package

- 4-Over-1 Window Grids Throughout
- (5) Pairs of Louvered Shutters
- 8" Bump-Out Area at Owner's Suite with 12/12 pitch gable dormer
- (2) 4'-8" A-Style Dormers
- Vaulted Ceiling in Living with 3-Piece Upper Gable Glass
- Vinyl Board & Batten Siding at Front Porch Area and (2) Dormers
- **RCDU** Front Door (primed)
- (1) Additional Front Porch Light (2 Total 59016BK Lights)
- Fire-Rated Door at Garage Entry