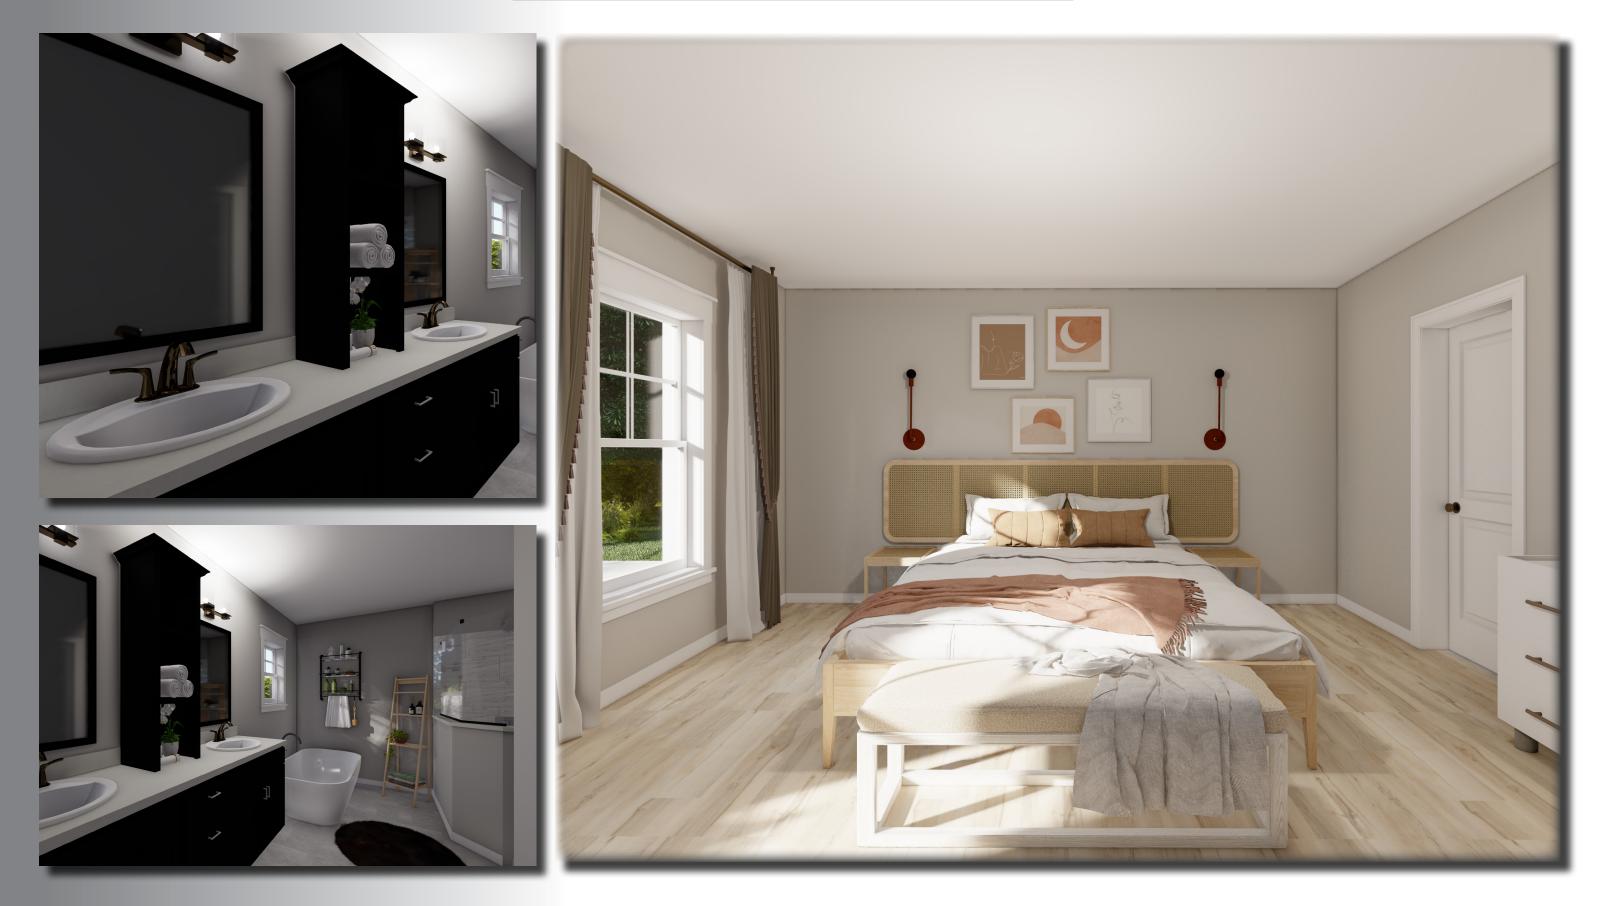

# DAWSON POINTE CAPE

December 2022 House of the Month

The Dawson Pointe Cape provides classic curb appeal coupled with lots of family friendly interior features. A walk through the large foyer will lead you past a nicely sized home office made private with its double doors. Just beyond that, you'll enter the beautiful open kitchen/ dining area and adjacent living room with dramatic vaulted ceiling and custom gable windows. The plan's "chef's kitchen" is exquisitely designed with a large island/bar and custom cabinetry features throughout. The first-floor owner's suite includes a large walk-in closet and ensuite bath with walk-in shower, soaking tub, custom style cabinetry and privacy compartment. The upper level includes two large bedrooms - each with a walk-in closet and an additional full bath.

- 8'-6" Ceiling Height Throughout
- 2-Panel Interior Doors with Bungalow Trim Package
- Oak Stair Treads with Primed White Poplar Risers & "Prairie" Railing
- MSI Cyrus XL LVP Flooring in Foyer, LR, DR, Kitchen, Owner's Suite, Office
- MSI Trecento LVP Flooring in Owner's Bath, Half Bath, Utility
- Linen Cabinet, (2) Wall Cabinets & Wood Shelf at W/D Area
- (5) Recessed Ceiling Lights in Kitchen
- Tall Kitchen Wall Cabinets with Crown Molding to Ceiling
- Tall/Deep refrigerator Overhead Cabinet with (2) Refrigerator End Panels (Refrigerator Optional)
- Tall Pantry Cabinet
- Mullion Glass Doors at Hutch
- Garbage Base Pull-Out Cabinet
- HanStone Kitchen Countertops with Undermount Stainless Steel Sink (Group 2 HanStone)
- 3x6 Subway Backsplash Tile
- (3) #44032 Pendant Lights over Island
- (1) #44029 Chandelier Light in Dining
- (1) #44029 Chandelier Light over Tub in Owner's Bath
- Walk-In, Full Tile "Mini-Inflinity" Shower with Glass Wall in Owner's Bath
- Free Standing Tub in Owner's Bath

#### **OWNERS SUITE**