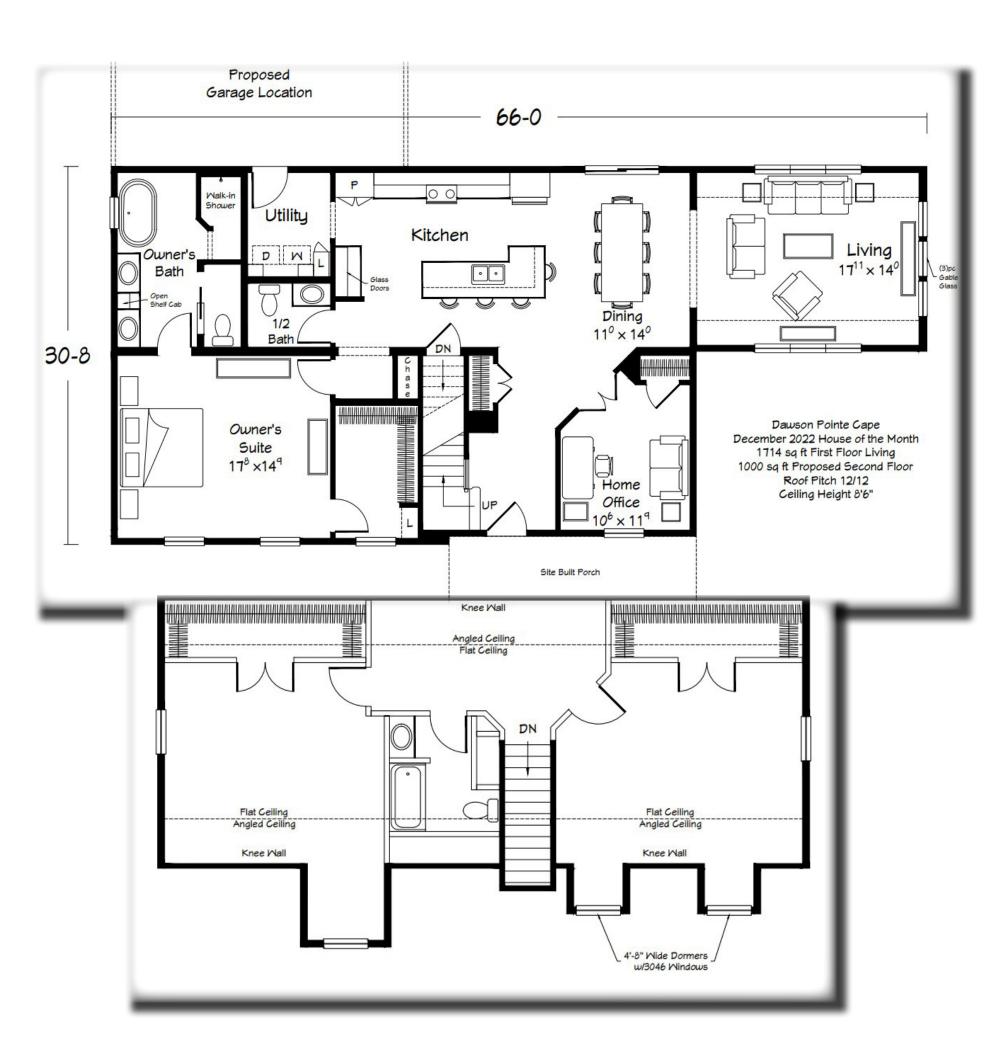

# DAWSON POINTE CAPE

December 2022 House of the Month

The Dawson Pointe Cape provides classic curb appeal coupled with lots of family friendly interior features. A walk through the large foyer will lead you past a nicely sized home office made private with its double doors. Just beyond that, you'll enter the beautiful open kitchen/ dining area and adjacent living room with dramatic vaulted ceiling and custom gable windows. The plan's "chef's kitchen" is exquisitely designed with a large island/bar and custom cabinetry features throughout. The first-floor owner's suite includes a large walk-in closet and ensuite bath with walk-in shower, soaking tub, custom style cabinetry and privacy compartment. The upper level includes two large bedrooms - each with a walk-in closet and an additional full bath.

#### 3 BEDROOMS 2.5 BATHS

#### **2714 SQ. FT.** (INCLUDES COMPLETION OF 1,000 SQ. FT. UPPER LEVEL AREA)

### **EXTERIOR FEATURES**

Included in the House of the Month Package

- 4-Over-1 Window Grids Throughout
- (5) Pairs of Louvered Shutters
- 8" Bump-Out Area at Owner's Suite with 12/12 pitch gable dormer
- (2) 4'-8" A-Style Dormers
- Vaulted Ceiling in Living with 3-Piece Upper Gable Glass
- Vinyl Board & Batten Siding at Front Porch Area and (2) Dormers
- **RCDU** Front Door (primed)
- (1) Additional Front Porch Light (2 Total 59016BK Lights)
- Fire-Rated Door at Garage Entry

- 8'-6" Ceiling Height Throughout
- 2-Panel Interior Doors with Bungalow Trim Package
- Oak Stair Treads with Primed White Poplar Risers & "Prairie" Railing
- MSI Cyrus XL LVP Flooring in Foyer, LR, DR, Kitchen, Owner's Suite, Office
- MSI Trecento LVP Flooring in Owner's Bath, Half Bath, Utility
- Linen Cabinet, (2) Wall Cabinets & Wood Shelf at W/D Area
- (5) Recessed Ceiling Lights in Kitchen
- Tall Kitchen Wall Cabinets with Crown Molding to Ceiling
- Tall/Deep refrigerator Overhead Cabinet with (2) Refrigerator End Panels (Refrigerator Optional)
- Tall Pantry Cabinet
- Mullion Glass Doors at Hutch
- Garbage Base Pull-Out Cabinet
- HanStone Kitchen Countertops with Undermount Stainless Steel Sink (Group 2 HanStone)
- 3x6 Subway Backsplash Tile
- (3) #44032 Pendant Lights over Island
- (1) #44029 Chandelier Light in Dining
- (1) #44029 Chandelier Light over Tub in Owner's Bath
- Walk-In, Full Tile "Mini-Inflinity" Shower with Glass Wall in Owner's Bath
- Free Standing Tub in Owner's Bath