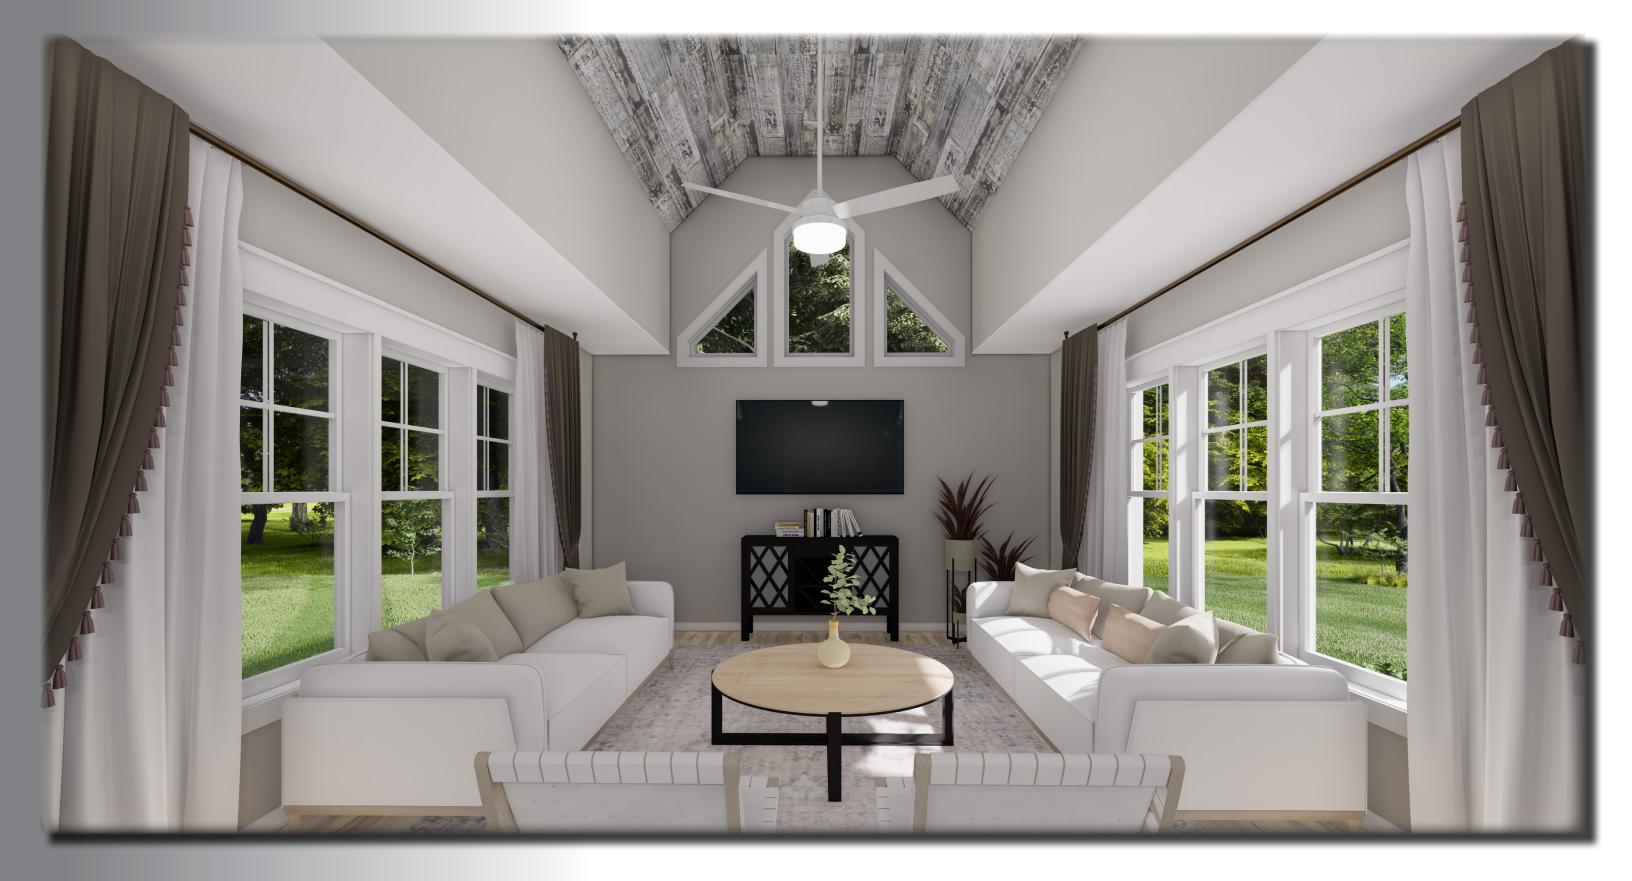

# DAWSON POINTE CAPE

December 2022 House of the Month

The Dawson Pointe Cape provides classic curb appeal coupled with lots of family friendly interior features. A walk through the large foyer will lead you past a nicely sized home office made private with its double doors. Just beyond that, you'll enter the beautiful open kitchen/ dining area and adjacent living room with dramatic vaulted ceiling and custom gable windows. The plan's "chef's kitchen" is exquisitely designed with a large island/bar and custom cabinetry features throughout. The first-floor owner's suite includes a large walk-in closet and ensuite bath with walk-in shower, soaking tub, custom style cabinetry and privacy compartment. The upper level includes two large bedrooms - each with a walk-in closet and an additional full bath.

### **EXTERIOR FEATURES**

Included in the House of the Month Package

- 4-Over-1 Window Grids Throughout
- (5) Pairs of Louvered Shutters
- 8" Bump-Out Area at Owner's Suite with 12/12 pitch gable dormer
- (2) 4'-8" A-Style Dormers
- Vaulted Ceiling in Living with 3-Piece Upper Gable Glass
- Vinyl Board & Batten Siding at Front Porch Area and (2) Dormers
- **RCDU** Front Door (primed)
- (1) Additional Front Porch Light (2 Total 59016BK Lights)
- Fire-Rated Door at Garage Entry

- 8'-6" Ceiling Height Throughout
- 2-Panel Interior Doors with Bungalow Trim Package
- Oak Stair Treads with Primed White Poplar Risers & "Prairie" Railing
- MSI Cyrus XL LVP Flooring in Foyer, LR, DR, Kitchen, Owner's Suite, Office
- MSI Trecento LVP Flooring in Owner's Bath, Half Bath, Utility
- Linen Cabinet, (2) Wall Cabinets & Wood Shelf at W/D Area
- (5) Recessed Ceiling Lights in Kitchen
- Tall Kitchen Wall Cabinets with Crown Molding to Ceiling
- Tall/Deep refrigerator Overhead Cabinet with (2) Refrigerator End Panels (Refrigerator Optional)
- Tall Pantry Cabinet
- Mullion Glass Doors at Hutch
- Garbage Base Pull-Out Cabinet
- HanStone Kitchen Countertops with Undermount Stainless Steel Sink (Group 2 HanStone)
- 3x6 Subway Backsplash Tile
- (3) #44032 Pendant Lights over Island
- (1) #44029 Chandelier Light in Dining
- (1) #44029 Chandelier Light over Tub in Owner's Bath
- Walk-In, Full Tile "Mini-Inflinity" Shower with Glass Wall in Owner's Bath
- Free Standing Tub in Owner's Bath

## LIVING ROOM