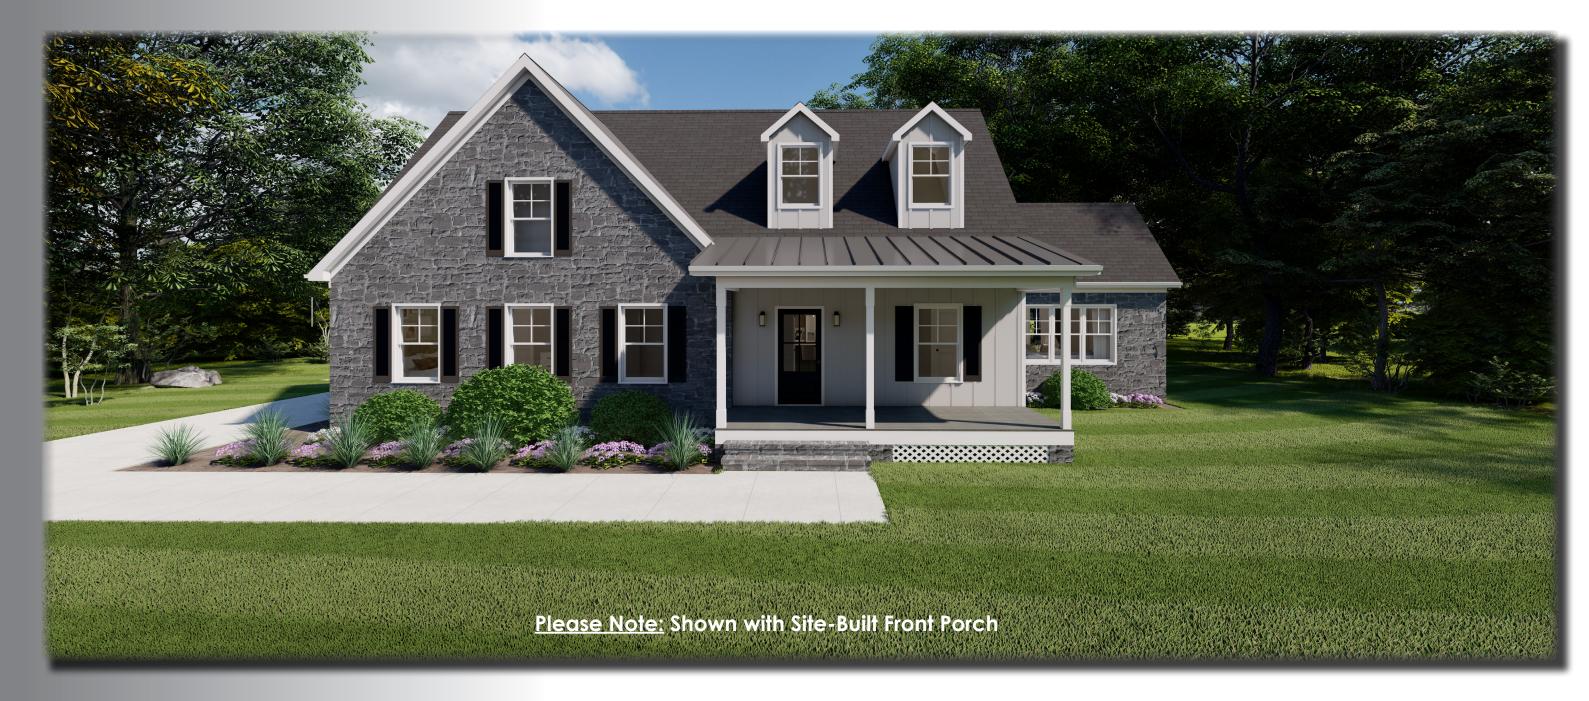

# DAWSON POINTE CAPE

December 2022 House of the Month

The Dawson Pointe Cape provides classic curb appeal coupled with lots of family friendly interior features. A walk through the large foyer will lead you past a nicely sized home office made private with its double doors. Just beyond that, you'll enter the beautiful open kitchen/ dining area and adjacent living room with dramatic vaulted ceiling and custom gable windows. The plan's "chef's kitchen" is exquisitely designed with a large island/bar and custom cabinetry features throughout. The first-floor owner's suite includes a large walk-in closet and ensuite bath with walk-in shower, soaking tub, custom style cabinetry and privacy compartment. The upper level includes two large bedrooms - each with a walk-in closet and an additional full bath.

### **EXTERIOR FEATURES**

Included in the House of the Month Package

- 4-Over-1 Window Grids Throughout
- (5) Pairs of Louvered Shutters
- 8" Bump-Out Area at Owner's Suite with 12/12 pitch gable dormer
- (2) 4'-8" A-Style Dormers
- Vaulted Ceiling in Living with 3-Piece Upper Gable Glass
- Vinyl Board & Batten Siding at Front Porch Area and (2) Dormers
- **RCDU** Front Door (primed)
- (1) Additional Front Porch Light (2 Total 59016BK Lights)
- Fire-Rated Door at Garage Entry