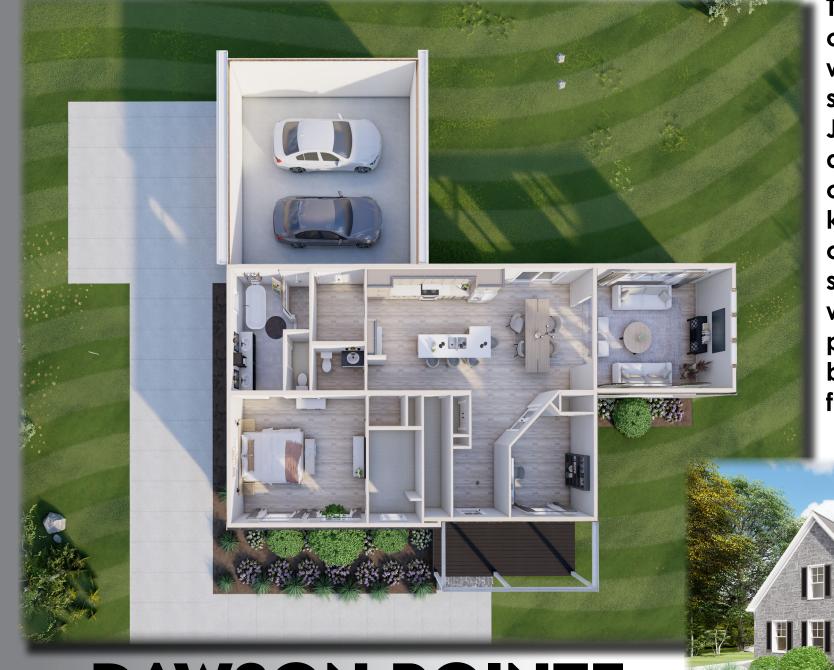

# DAWSON POINTE CAPE

December 2022 House of the Month

The Dawson Pointe Cape provides classic curb appeal coupled with lots of family friendly interior features. A walk through the large foyer will lead you past a nicely sized home office made private with its double doors. Just beyond that, you'll enter the beautiful open kitchen/ dining area and adjacent living room with dramatic vaulted ceiling and custom gable windows. The plan's "chef's kitchen" is exquisitely designed with a large island/bar and custom cabinetry features throughout. The first-floor owner's suite includes a large walk-in closet and ensuite bath with walk-in shower, soaking tub, custom style cabinetry and privacy compartment. The upper level includes two large bedrooms - each with a walk-in closet and an additional full bath.

#### 3 BEDROOMS 2.5 BATHS

#### **2714 SQ. FT.** (INCLUDES COMPLETION OF 1,000 SQ. FT. UPPER LEVEL AREA)