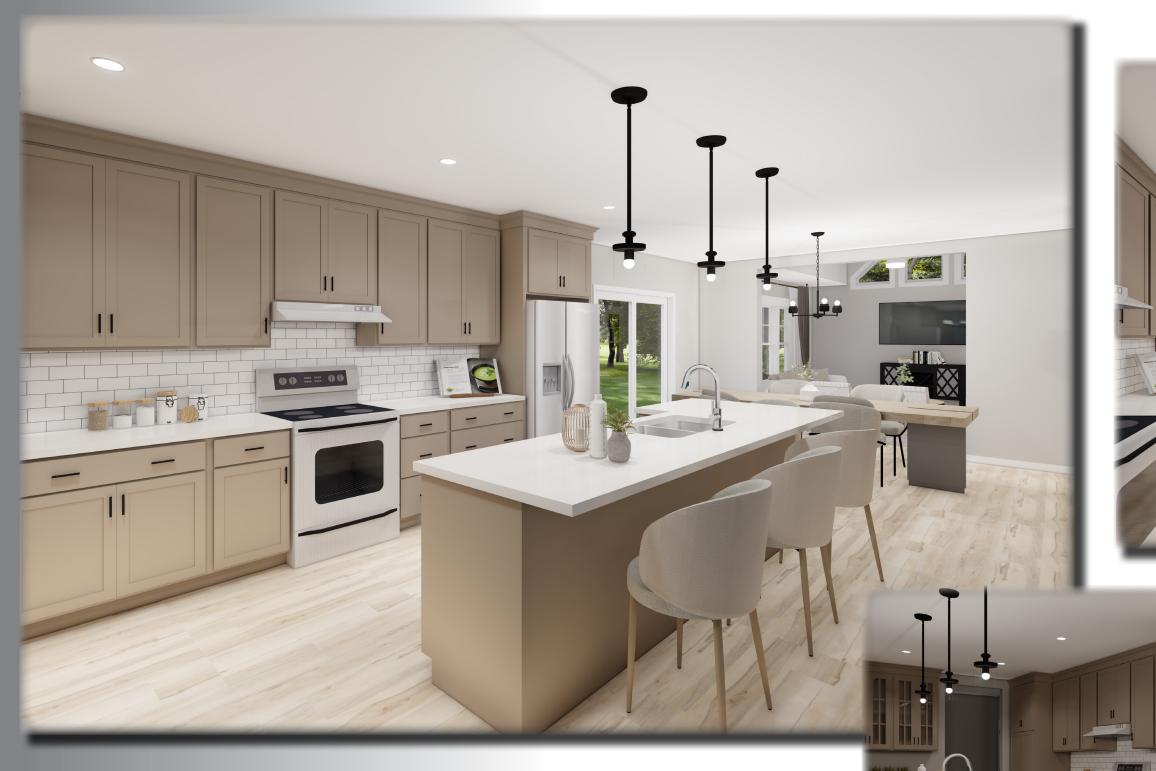

### **KITCHEN/DINING**

- 8'-6" Ceiling Height Throughout
- 2-Panel Interior Doors with Bungalow Trim Package
- Oak Stair Treads with Primed White Poplar Risers & "Prairie" Railing
- MSI Cyrus XL LVP Flooring in Foyer, LR, DR, Kitchen, Owner's Suite, Office
- MSI Trecento LVP Flooring in Owner's Bath, Half Bath, Utility
- Linen Cabinet, (2) Wall Cabinets & Wood Shelf at W/D Area
- (5) Recessed Ceiling Lights in Kitchen
- Tall Kitchen Wall Cabinets with Crown Molding to Ceiling
- Tall/Deep refrigerator Overhead Cabinet with (2) Refrigerator End Panels (Refrigerator Optional)
- Tall Pantry Cabinet
- Mullion Glass Doors at Hutch
- Garbage Base Pull-Out Cabinet
- HanStone Kitchen Countertops with Undermount Stainless Steel Sink (Group 2 HanStone)
- 3x6 Subway Backsplash Tile
- (3) #44032 Pendant Lights over Island
- (1) #44029 Chandelier Light in Dining
- (1) #44029 Chandelier Light over Tub in Owner's Bath
- Walk-In, Full Tile "Mini-Inflinity" Shower with Glass Wall in Owner's Bath
- Free Standing Tub in Owner's Bath