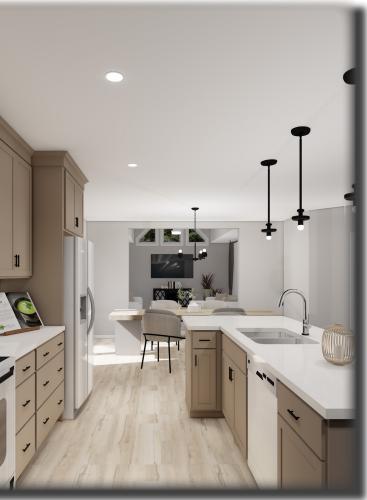

en Cabinet, (2) Wall Cabinets & Wood Shelf at W/D Area
- (5) Recessed Ceiling Lights in Kitchen
- Tall Kitchen Wall Cabinets with Crown Molding to Ceiling
- Tall/Deep refrigerator Overhead Cabinet with (2) Refrigerator End Panels (Refrigerator Optional)
- Tall Pantry Cabinet
- Mullion Glass Doors at Hutch
- Garbage Base Pull-Out Cabinet
- HanStone Kitchen Countertops with Undermount Stainless Steel Sink (Group 2 HanStone)
- 3x6 Subway Backsplash Tile
- (3) #44032 Pendant Lights over Island
- (1) #44029 Chandelier Light in Dining
- (1) #44029 Chandelier Light over Tub in Owner's Bath
- Walk-In, Full Tile "Mini-Inflinity" Shower with Glass Wall in Owner's Bath
- Free Standing Tub in Owner's Bath

#### INTERIOR FEATURES

Included in the House of the Month Package





### **KITCHEN/DINING**







## LIVING ROOM

#### **OWNERS SUITE**