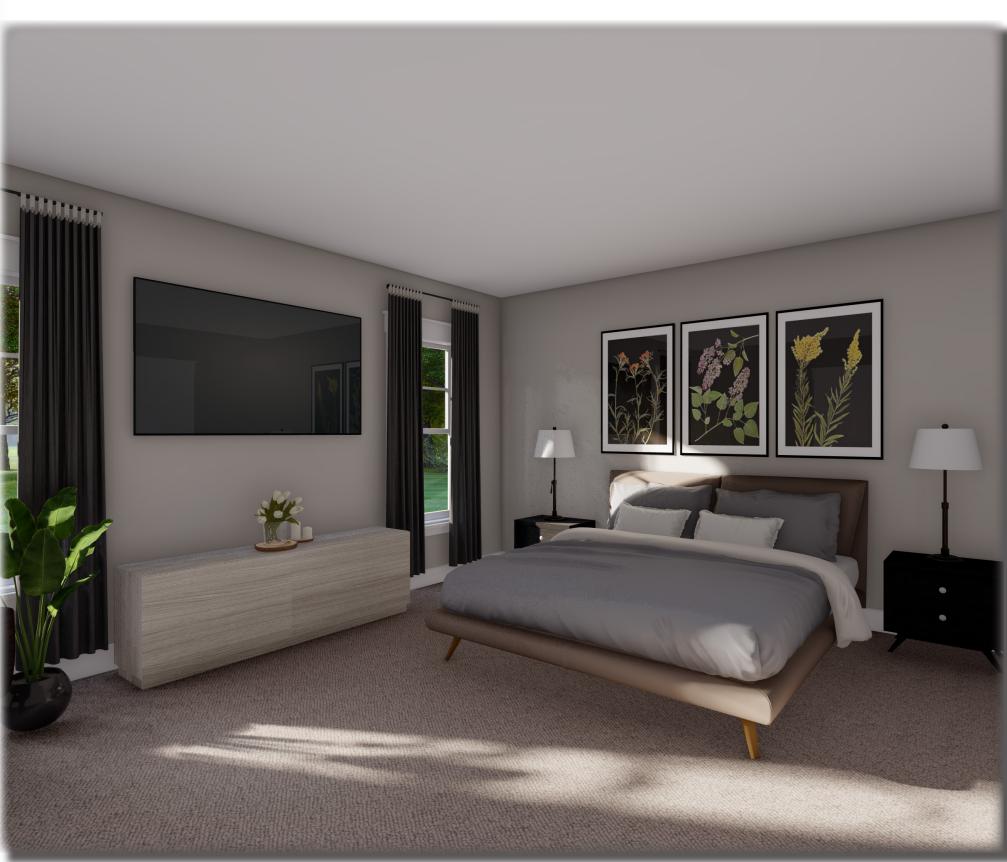

HAWK "Rare Vintage" LVP in all areas other than bedrooms, bedroom closets, and laundry
- TRECENTO Luxury Vinyl Tile in baths and laundry
- Tall/Deep refrigerator overhead cabinet
- Tall kitchen wall cabinets (to ceiling) with 3" crown molding
- (5) recessed lights in kitchen (includes 1 over kitchen sink)
- (2) Kichler 78200AP pendant lights over island/bar
- Kichler 44036NI chandelier in dining room
- Laundry room cabinetry per plan
- Owner's bath cabinetry per plan
- Walk-in, full tile "Mini-Infinity" shower in owner's bath
- Fixed transom window over shower in Owner's Bath
- (2) Kichler 5389NI 2-bulb vanity light
- Ventilated wood shelving in Owner's Bath linen area
- Pocket doors per plan
- 2-panel interior doors with bungalow trim package





LIVING ROOM

### PRIMARY BED & BATH