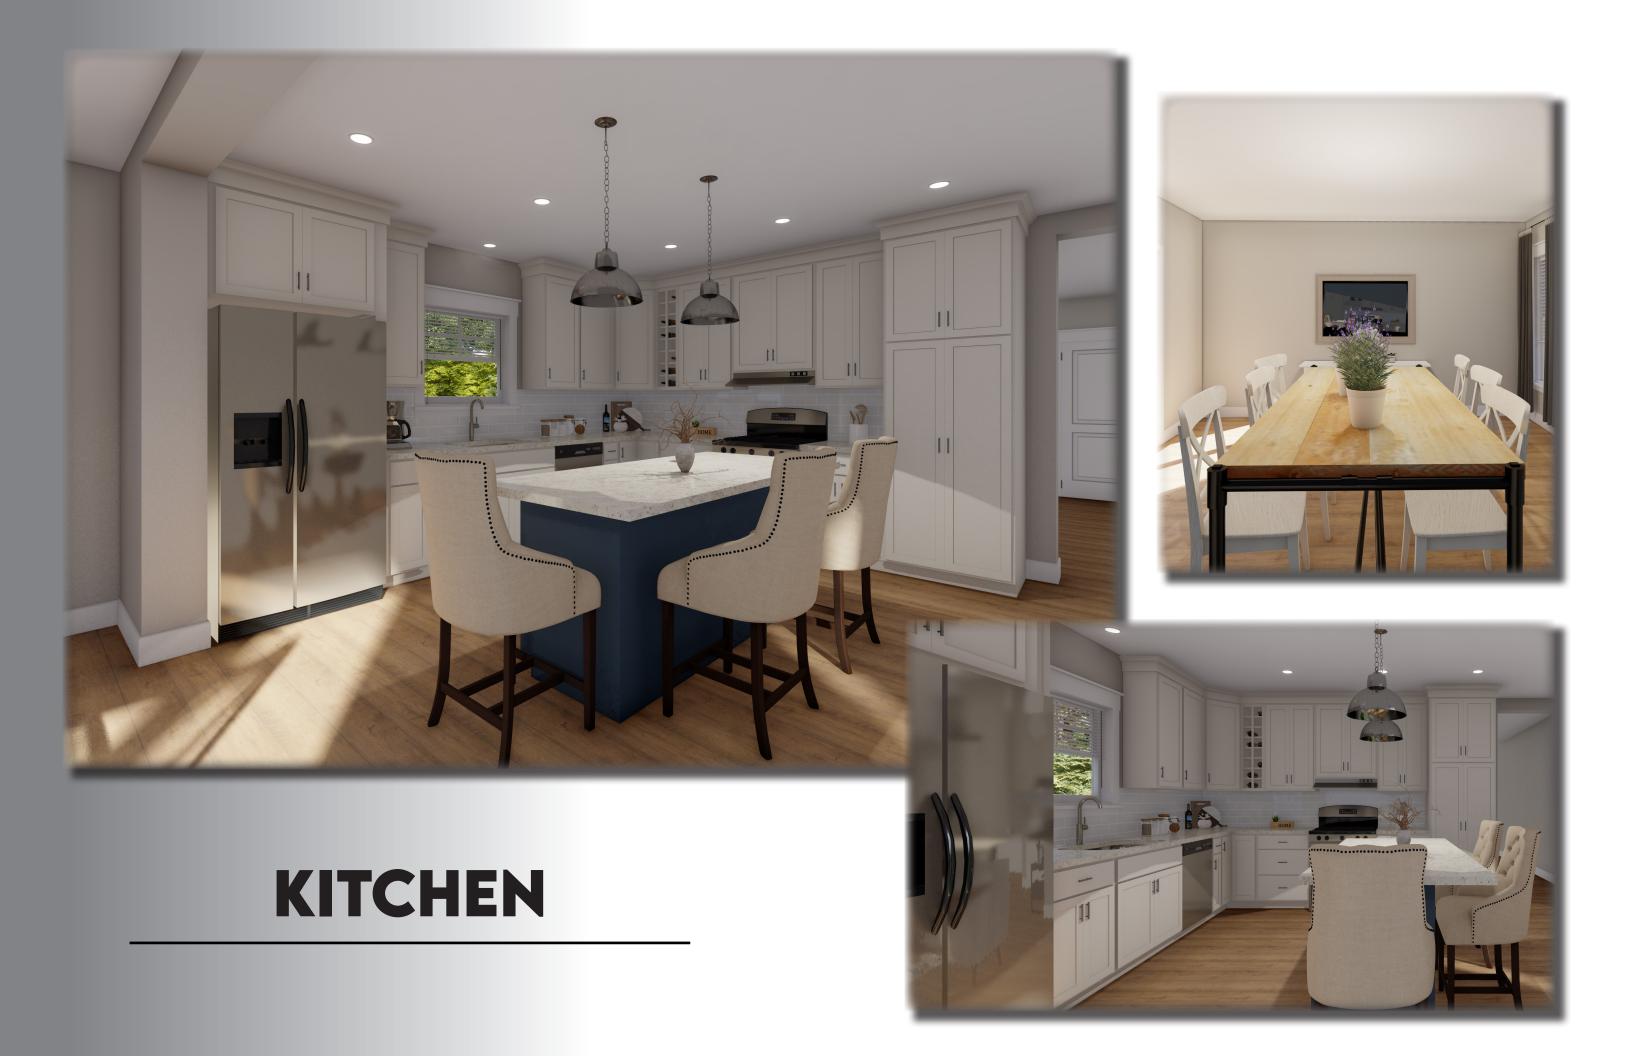

### SOUTHPORT RANCH

The handsome Southport Ranch with its integral recessed entry is designed to accept a front entry garage and can be built on a homesite that will accept a 60' wide building footprint. The compact design has larger plan features including an elegant foyer with an open view of the great-room style, rear-facing living area. The large kitchen features great cabinetry features and loads of counter space including a nice island/dining bar. The adjacent dining room is bright and cheery with plenty of windows and a sliding patio door for access to your outdoor space. Conveniently located between the kitchen work area and the garage entry is a large laundry/utility room with custom storage cabinetry. Bedrooms all include large closets and the owner's suite features dual walk-ins. The large owner's suite is rounded out by a great ensuite bath with tiled walk-in shower, double vanities and privacy compartment with linen storage.

### Included in the House of the Month Package

- 8'-6" smooth finish ceilings throughout
- MOWHAWK "Rare Vintage" LVP in all areas other than bedrooms, bedroom closets, and laundry
- TRECENTO Luxury Vinyl Tile in baths and laundry
- Tall/Deep refrigerator overhead cabinet
- Tall kitchen wall cabinets (to ceiling) with 3" crown molding
- (5) recessed lights in kitchen (includes 1 over kitchen sink)
- (2) Kichler 78200AP pendant lights over island/bar
- Kichler 44036NI chandelier in dining room
- Laundry room cabinetry per plan
- Owner's bath cabinetry per plan
- Walk-in, full tile "Mini-Infinity" shower in owner's bath
- Fixed transom window over shower in Owner's Bath
- (2) Kichler 5389NI 2-bulb vanity light
- Ventilated wood shelving in Owner's Bath linen area
- Pocket doors per plan
- 2-panel interior doors with bungalow trim package