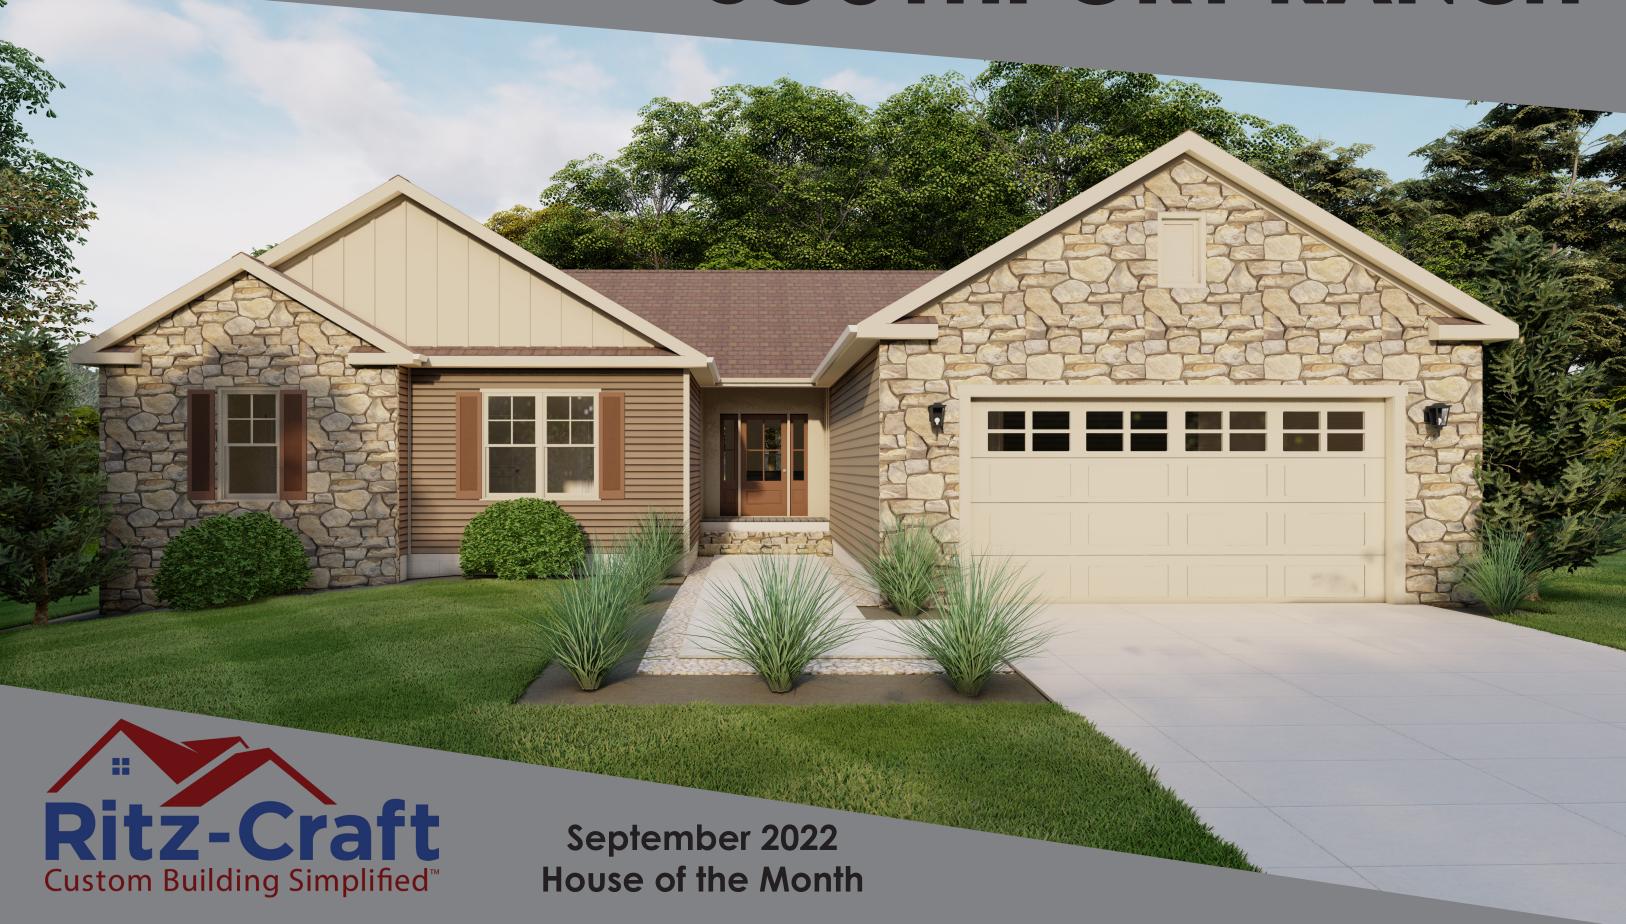

### SOUTHPORT RANCH

The handsome Southport Ranch with its integral recessed entry is designed to accept a front entry garage and can be built on a homesite that will accept a 60' wide building footprint. The compact design has larger plan features including an elegant foyer with an open view of the great-room style, rear-facing living area. The large kitchen features great cabinetry features and loads of counter space including a nice island/dining bar. The adjacent dining room is bright and cheery with plenty of windows and a sliding patio door for access to your outdoor space. Conveniently located between the kitchen work area and the garage entry is a large laundry/utility room with custom storage cabinetry. Bedrooms all include large closets and the owner's suite features dual walk-ins. The large owner's suite is rounded out by a great ensuite bath with tiled walk-in shower, double vanities and privacy compartment with linen storage.

#### SOUTHPORT RANCH

Benchmark Specifications
Special Package Pricing available through March 2023

<u>Please note:</u> Kitchen and bath cabinet configurations as shown are standard in the House of the Month Package.

# **EXTERIOR FEATURES**

Included in the House of the Month Package

- 4 over 1 window grids throughout
- (2) pairs of louvered shutters
- RCDU front door with (2) RCSL sidelites (primed)
- Recessed light in soffit of recessed entry replacing wall mounted porch light
- Vinyl board & batten siding for 3-sides of front recessed entry and for large front gable
- Full shingled eave return at large front gable
- Shingled eave returns at smaller front gable
- Fire-rated door at garage entry