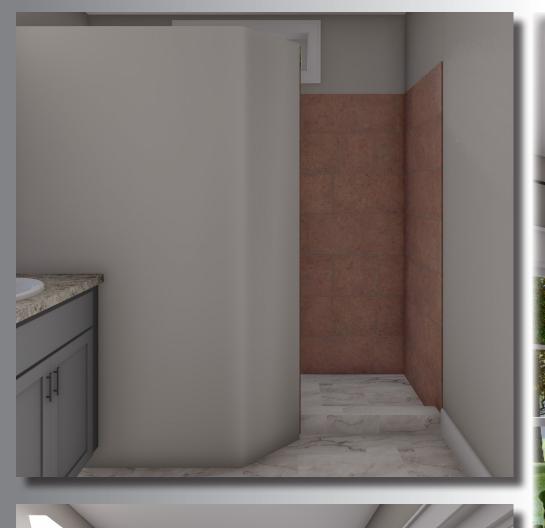

### Included in the House of the Month Package

- 8'-6" smooth finish ceilings throughout
- MOWHAWK "Rare Vintage" LVP in all areas other than bedrooms, bedroom closets, and laundry
- TRECENTO Luxury Vinyl Tile in baths and laundry
- Tall/Deep refrigerator overhead cabinet
- Tall kitchen wall cabinets (to ceiling) with 3" crown molding
- (5) recessed lights in kitchen (includes 1 over kitchen sink)
- (2) Kichler 78200AP pendant lights over island/bar
- Kichler 44036NI chandelier in dining room
- Laundry room cabinetry per plan
- Owner's bath cabinetry per plan
- Walk-in, full tile "Mini-Infinity" shower in owner's bath
- Fixed transom window over shower in Owner's Bath
- (2) Kichler 5389NI 2-bulb vanity light
- Ventilated wood shelving in Owner's Bath linen area
- Pocket doors per plan
- 2-panel interior doors with bungalow trim package

### PRIMARY BED & BATH