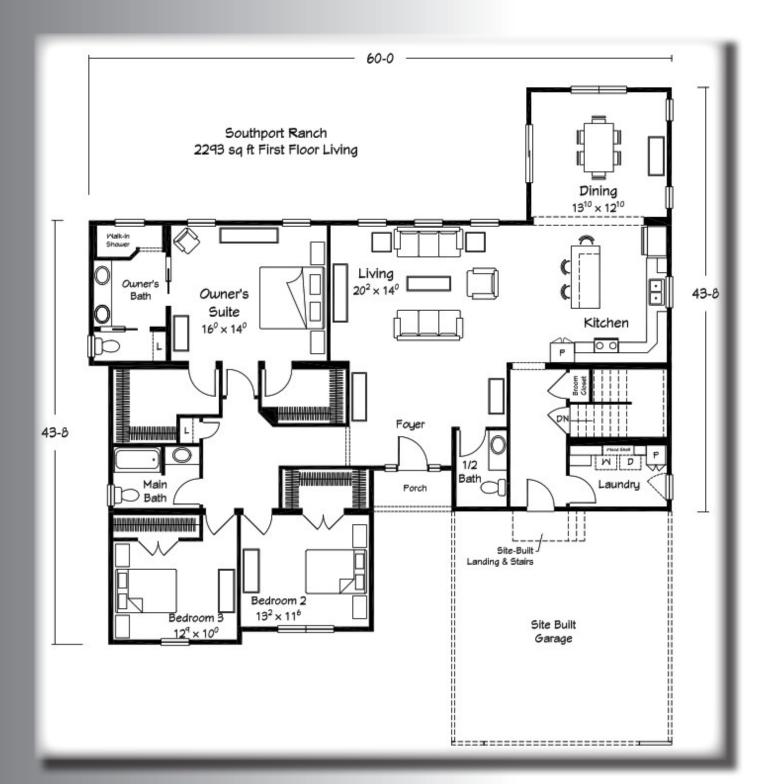

### SOUTHPORT RANCH

The handsome Southport Ranch with its integral recessed entry is designed to accept a front entry garage and can be built on a homesite that will accept a 60' wide building footprint. The compact design has larger plan features including an elegant foyer with an open view of the great-room style, rear-facing living area. The large kitchen features great cabinetry features and loads of counter space including a nice island/dining bar. The adjacent dining room is bright and cheery with plenty of windows and a sliding patio door for access to your outdoor space. Conveniently located between the kitchen work area and the garage entry is a large laundry/utility room with custom storage cabinetry. Bedrooms all include large closets and the owner's suite features dual walk-ins. The large owner's suite is rounded out by a great ensuite bath with tiled walk-in shower, double vanities and privacy compartment with linen storage.

#### 3 BEDROOMS 2.5 BATHS

2293 SQ. FT.