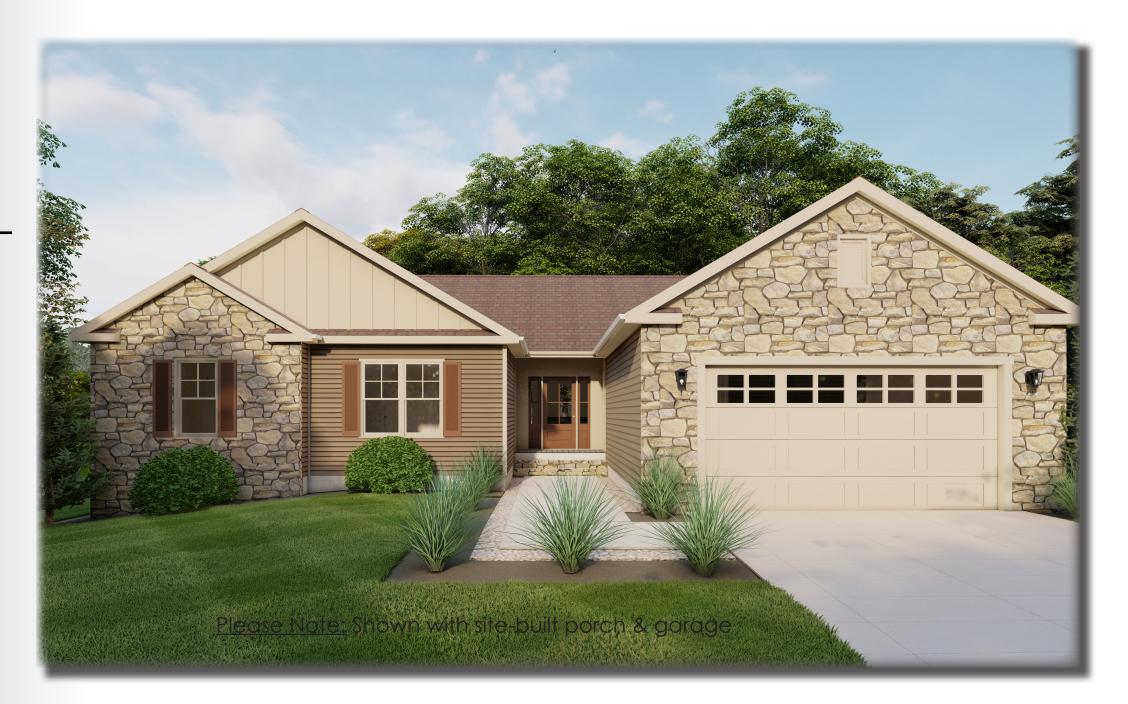

### SOUTHPORT RANCH

The handsome Southport Ranch with its integral recessed entry is designed to accept a front entry garage and can be built on a homesite that will accept a 60' wide building footprint. The compact design has larger plan features including an elegant foyer with an open view of the great-room style, rear-facing living area. The large kitchen features great cabinetry features and loads of counter space including a nice island/dining bar. The adjacent dining room is bright and cheery with plenty of windows and a sliding patio door for access to your outdoor space. Conveniently located between the kitchen work area and the garage entry is a large laundry/utility room with custom storage cabinetry. Bedrooms all include large closets and the owner's suite features dual walk-ins. The large owner's suite is rounded out by a great ensuite bath with tiled walk-in shower, double vanities and privacy compartment with linen storage.

# **EXTERIOR FEATURES**

Included in the House of the Month Package

- 4 over 1 window grids throughout
- (2) pairs of louvered shutters
- RCDU front door with (2) RCSL sidelites (primed)
- Recessed light in soffit of recessed entry replacing wall mounted porch light
- Vinyl board & batten siding for 3-sides of front recessed entry and for large front gable
- Full shingled eave return at large front gable
- Shingled eave returns at smaller front gable
- Fire-rated door at garage entry