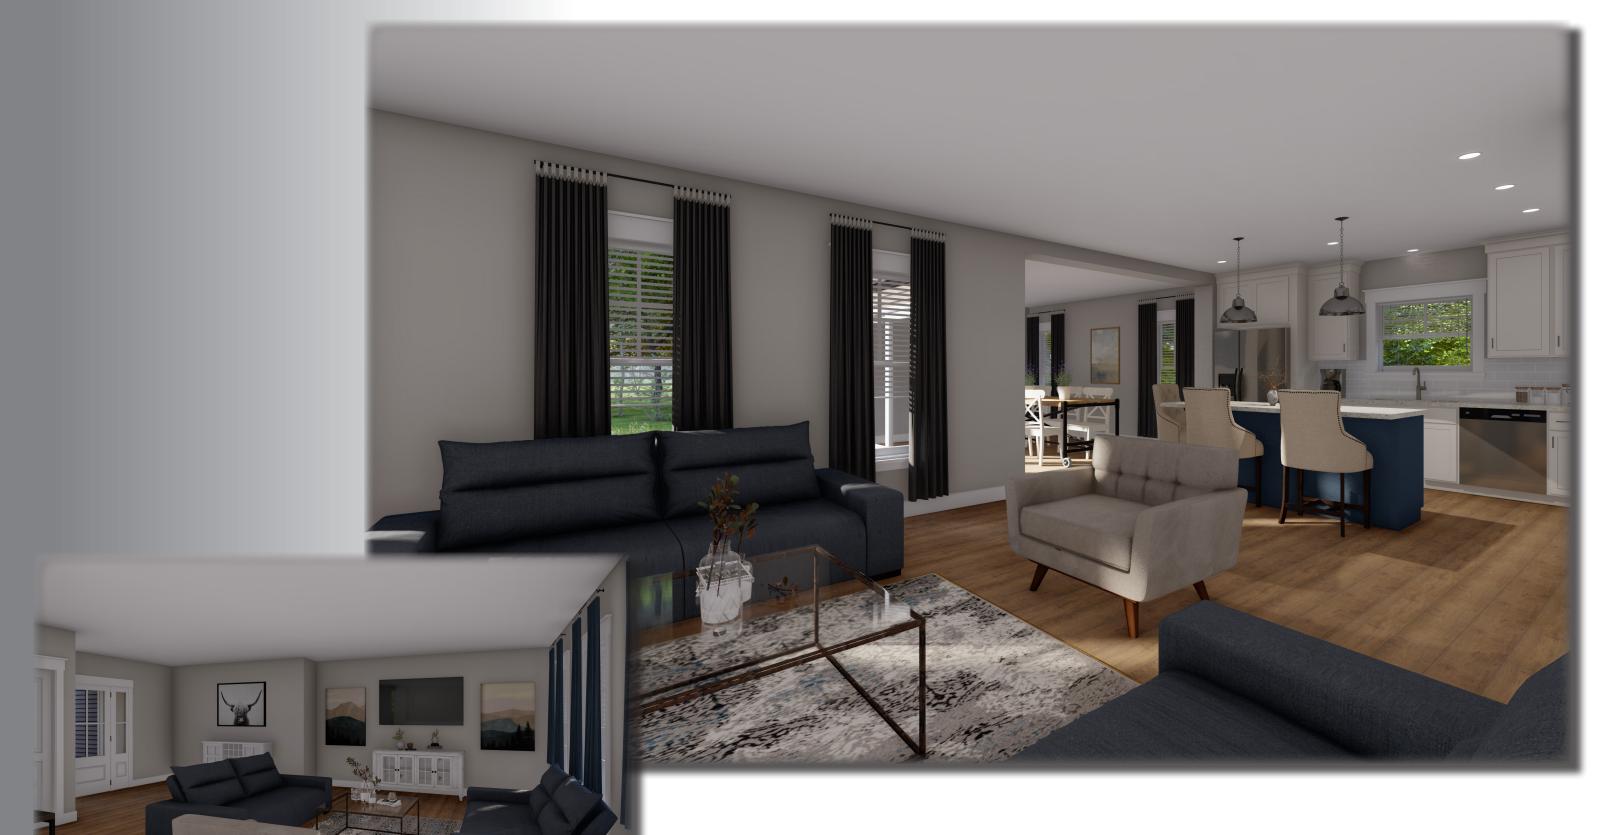

-6" smooth finish ceilings throughout
- MOWHAWK "Rare Vintage" LVP in all areas other than bedrooms, bedroom closets, and laundry
- TRECENTO Luxury Vinyl Tile in baths and laundry
- Tall/Deep refrigerator overhead cabinet
- Tall kitchen wall cabinets (to ceiling) with 3" crown molding
- (5) recessed lights in kitchen (includes 1 over kitchen sink)
- (2) Kichler 78200AP pendant lights over island/bar
- Kichler 44036NI chandelier in dining room
- Laundry room cabinetry per plan
- Owner's bath cabinetry per plan
- Walk-in, full tile "Mini-Infinity" shower in owner's bath
- Fixed transom window over shower in Owner's Bath
- (2) Kichler 5389NI 2-bulb vanity light
- Ventilated wood shelving in Owner's Bath linen area
- Pocket doors per plan
- 2-panel interior doors with bungalow trim package





LIVING ROOM

### PRIMARY BED & BATH