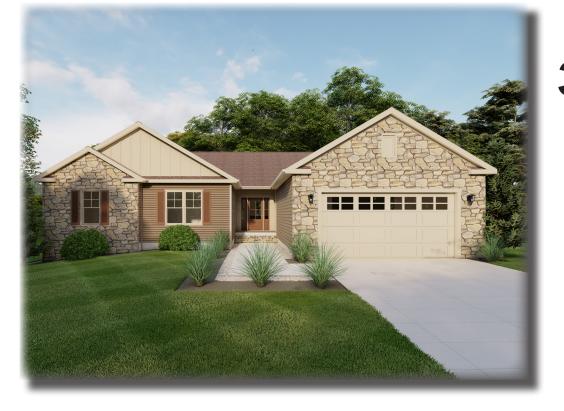

### SOUTHPORT RANCH

The handsome Southport Ranch with its integral recessed entry is designed to accept a front entry garage and can be built on a homesite that will accept a 60' wide building footprint. The compact design has larger plan features including an elegant foyer with an open view of the great-room style, rear-facing living area. The large kitchen features great cabinetry features and loads of counter space including a nice island/dining bar. The adjacent dining room is bright and cheery with plenty of windows and a sliding patio door for access to your outdoor space. Conveniently located between the kitchen work area and the garage entry is a large laundry/utility room with custom storage cabinetry. Bedrooms all include large closets and the owner's suite features dual walk-ins. The large owner's suite is rounded out by a great ensuite bath with tiled walk-in shower, double vanities and privacy compartment with linen storage.

# **EXTERIOR FEATURES**

Included in the House of the Month Package

- 4 over 1 window grids throughout
- (2) pairs of louvered shutters
- RCDU front door with (2) RCSL sidelites (primed)
- Recessed light in soffit of recessed entry replacing wall mounted porch light
- Vinyl board & batten siding for 3-sides of front recessed entry and for large front gable
- Full shingled eave return at large front gable
- Shingled eave returns at smaller front gable
- Fire-rated door at garage entry