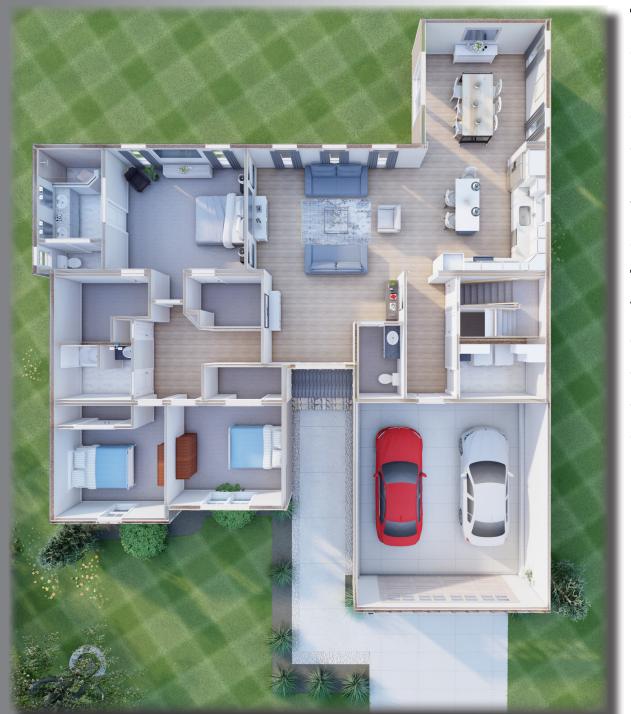

### SOUTHPORT RANCH

The handsome Southport Ranch with its integral recessed entry is designed to accept a front entry garage and can be built on a homesite that will accept a 60' wide building footprint. The compact design has larger plan features including an elegant foyer with an open view of the great-room style, rear-facing living area. The large kitchen features great cabinetry features and loads of counter space including a nice island/dining bar. The adjacent dining room is bright and cheery with plenty of windows and a sliding patio door for access to your outdoor space. Conveniently located between the kitchen work area and the garage entry is a large laundry/utility room with custom storage cabinetry. Bedrooms all include large closets and the owner's suite features dual walk-ins. The large owner's suite is rounded out by a great ensuite bath with tiled walk-in shower, double vanities and privacy compartment with linen storage.

#### 3 BEDROOMS 2.5 BATHS

2293 SQ. FT.