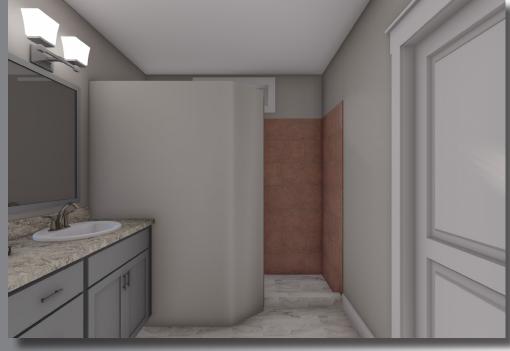

### Included in the House of the Month Package

- 8'-6" smooth finish ceilings throughout
- MOWHAWK "Rare Vintage" LVP in all areas other than bedrooms, bedroom closets, and laundry
- TRECENTO Luxury Vinyl Tile in baths and laundry
- Tall/Deep refrigerator overhead cabinet
- Tall kitchen wall cabinets (to ceiling) with 3" crown molding
- (5) recessed lights in kitchen (includes 1 over kitchen sink)
- (2) Kichler 78200AP pendant lights over island/bar
- Kichler 44036NI chandelier in dining room
- Laundry room cabinetry per plan
- Owner's bath cabinetry per plan
- Walk-in, full tile "Mini-Infinity" shower in owner's bath
- Fixed transom window over shower in Owner's Bath
- (2) Kichler 5389NI 2-bulb vanity light
- Ventilated wood shelving in Owner's Bath linen area
- Pocket doors per plan
- 2-panel interior doors with bungalow trim package

### PRIMARY BED & BATH