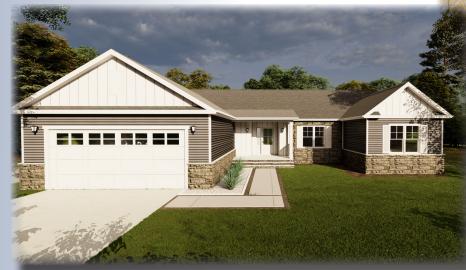

## **EXTERIOR FEATURES**

Included in the House of the Month Package

<u>Please Note:</u> Shown with site-built porch and garage

At nearly 2100 sq. ft., the Franklin is an elegant, single-level plan with plenty of space for family gatherings and entertaining.

You'll love the huge "cook's kitchen" with lots of cabinetry, counter space and today's most requested features. The kitchen also offers a large island/dining bar with an open view of the large, rear-facing dining and living spaces. The spacious master suite includes a big walk-in closet and beautifully appointed master bath with privacy compartment, large double vanity and full tile, walk-in shower with fixed glass divider. The Franklin can be built with a front-entry two-car garage on sites that will accept a 64' wide footprint or can include a side entry garage on larger homesites.