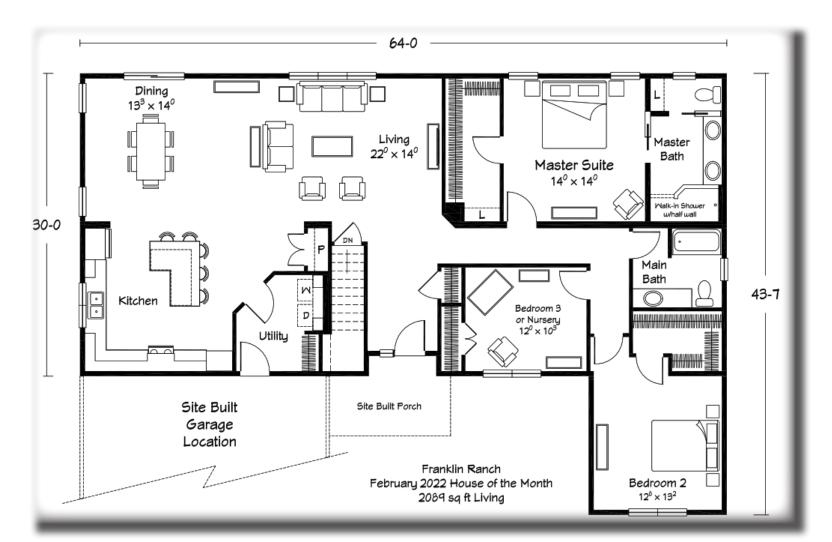

At nearly 2100 sq. ft., the Franklin is an elegant, single-level plan with plenty of space for family gatherings and entertaining.

You'll love the huge "cook's kitchen" with lots of cabinetry, counter space and today's most requested features. The kitchen also offers a large island/dining bar with an open view of the large, rear-facing dining and living spaces. The spacious master suite includes a big walk-in closet and beautifully appointed master bath with privacy compartment, large double vanity and full tile, walk-in shower with fixed glass divider. The Franklin can be built with a front-entry two-car garage on sites that will accept a 64' wide footprint or can include a side entry garage on larger homesites.

**KITCHEN** 

LIVING ROOM