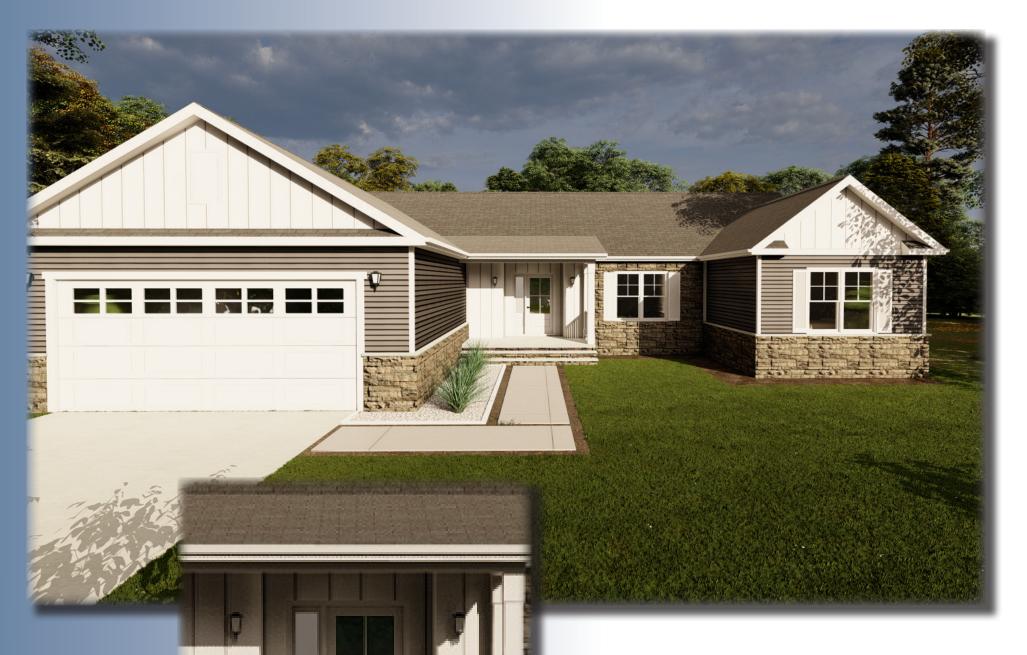

- Recessed front entry
- 4 over 1 window grids throughout
- RCDU front door with single RCSW sidelite (primed--paint optional)
- (2) 9735BK front entry lights
- Vinyl board & batten siding for front porch area and gable at BR2
- Shingled eave returns at BR2 gable
- (2) pairs of louvered shutters
- Fire-rated door at garage entry

## **EXTERIOR FEATURES**

Included in the House of the Month Package

<u>Please Note:</u> Shown with site-built porch and garage