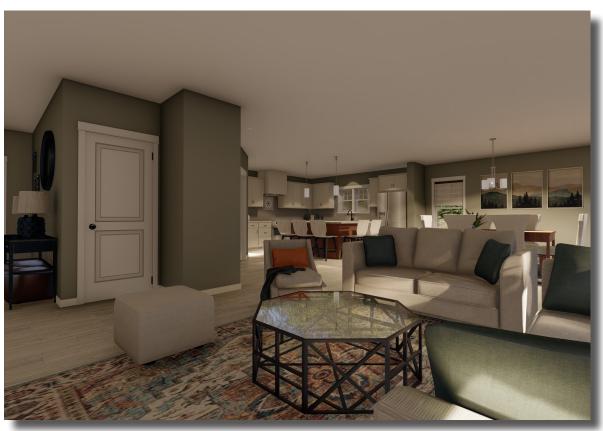

At nearly 2100 sq. ft., the Franklin is an elegant, single-level plan with plenty of space for family gatherings and entertaining.

You'll love the huge "cook's kitchen" with lots of cabinetry, counter space and today's most requested features. The kitchen also offers a large island/dining bar with an open view of the large, rear-facing dining and living spaces. The spacious master suite includes a big walk-in closet and beautifully appointed master bath with privacy compartment, large double vanity and full tile, walk-in shower with fixed glass divider. The Franklin can be built with a front-entry two-car garage on sites that will accept a 64' wide footprint or can include a side entry garage on larger homesites.

## INTERIOR FEATURES

Included in the House of the Month Package

- 8'-6" ceiling height throughout (9' option available many locations)
- 36" height kitchen wall cabinets
- Tall/Deep refrigerator overhead cabinet
- Tall micro-wave cabinet
- "Edge" single-bowl, stainless steel kitchen sink
- Upgrade range hood
- (1) "Pots & Pans" drawer cabinets
- Polymer Lazy-Susan in corner base cabinet
- (7) recessed ceiling lights in kitchen (includes (1) over sink)
- (2) hanging pendant lights over island/bar
- 4"x12" glass tile backsplash in kitchen
- (2) wall cabinets with wood shelf over W/D
- Ventilated wood shelving in pantry and master bath linen area
- Arts & Crafts interior trim package with 2-panel interior doors
- Pocket doors per print
- (2) antique barrel shelves over toilet area in main and master baths
- Black vanity mirrors in baths
- Full tile, walk-in, "Mini-Infinity" shower in master bath with with clear glass at half wall
- EUREKA LVP flooring in Foyer, Kitchen, Dining, LR, Hall, Main Bath and Master Bath

**KITCHEN** 

LIVING ROOM