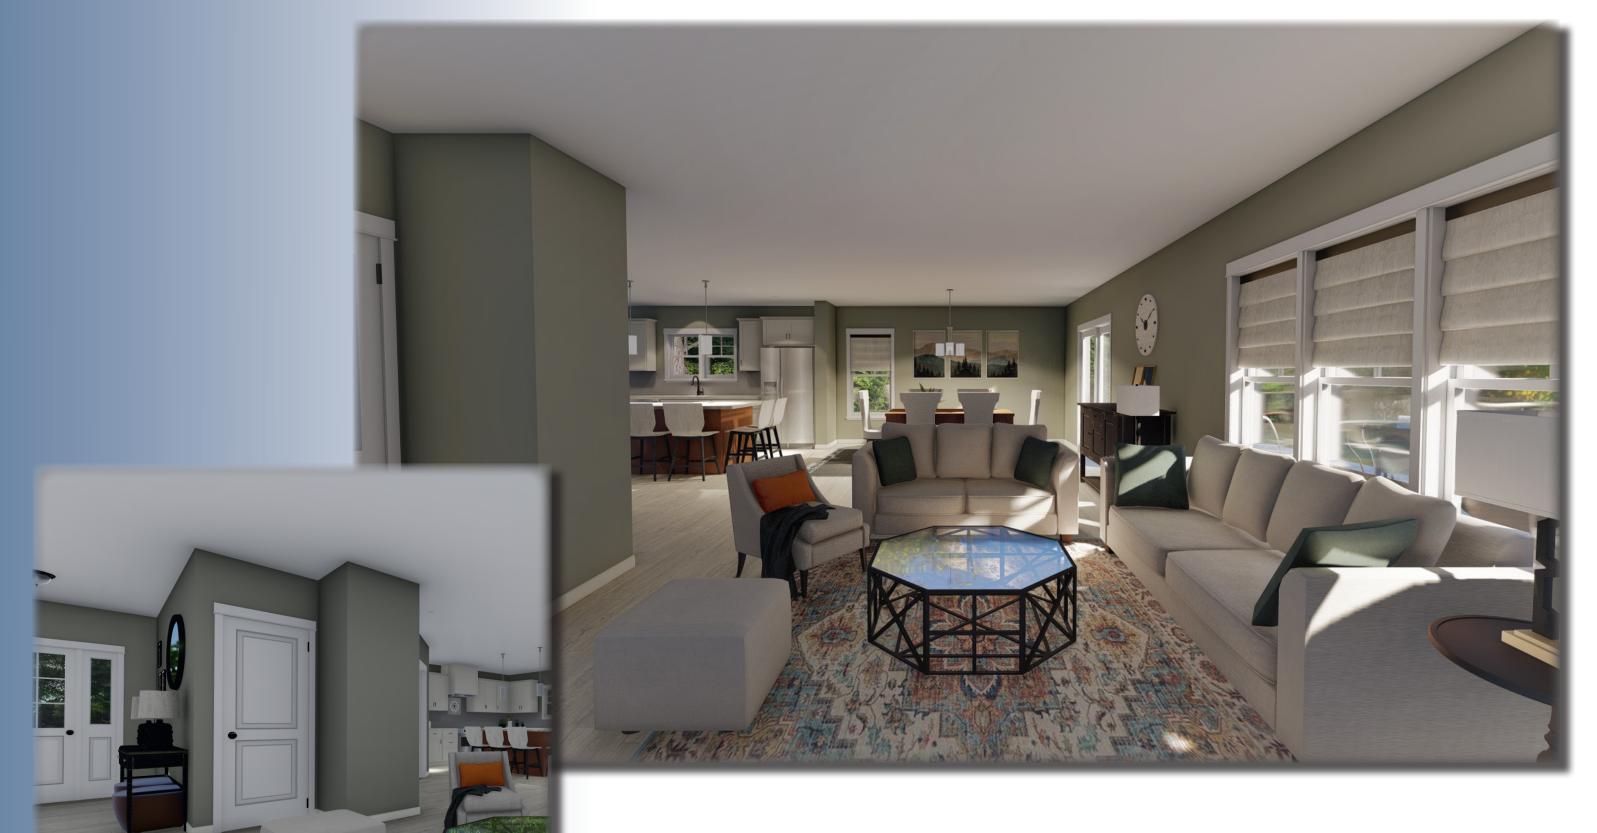

At nearly 2100 sq. ft., the Franklin is an elegant, single-level plan with plenty of space for family gatherings and entertaining.

You'll love the huge "cook's kitchen" with lots of cabinetry, counter space and today's most requested features. The kitchen also offers a large island/dining bar with an open view of the large, rear-facing dining and living spaces. The spacious master suite includes a big walk-in closet and beautifully appointed master bath with privacy compartment, large double vanity and full tile, walk-in shower with fixed glass divider. The Franklin can be built with a front-entry two-car garage on sites that will accept a 64' wide footprint or can include a side entry garage on larger homesites.

**KITCHEN** 

LIVING ROOM