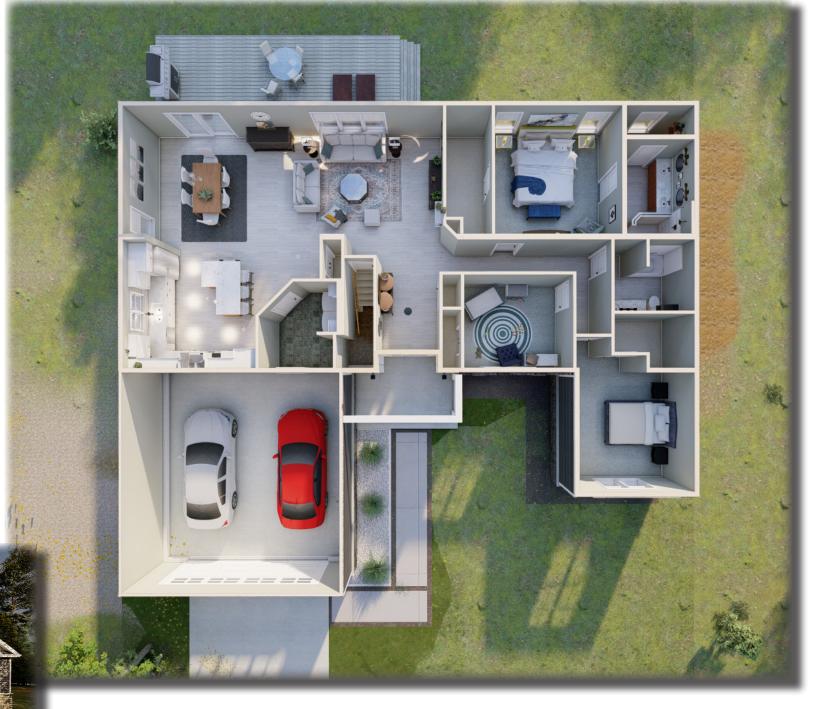

At nearly 2100 sq. ft., the Franklin is an elegant, single-level plan with plenty of space for family gatherings and entertaining.

You'll love the huge "cook's kitchen" with lots of cabinetry, counter space and today's most requested features. The kitchen also offers a large island/dining bar with an open view of the large, rear-facing dining and living spaces. The spacious master suite includes a big walk-in closet and beautifully appointed master bath with privacy compartment, large double vanity and full tile, walk-in shower with fixed glass divider. The Franklin can be built with a front-entry two-car garage on sites that will accept a 64' wide footprint or can include a side entry garage on larger homesites.

3 BEDROOMS 2 BATHS

2,092 SQ. FT.