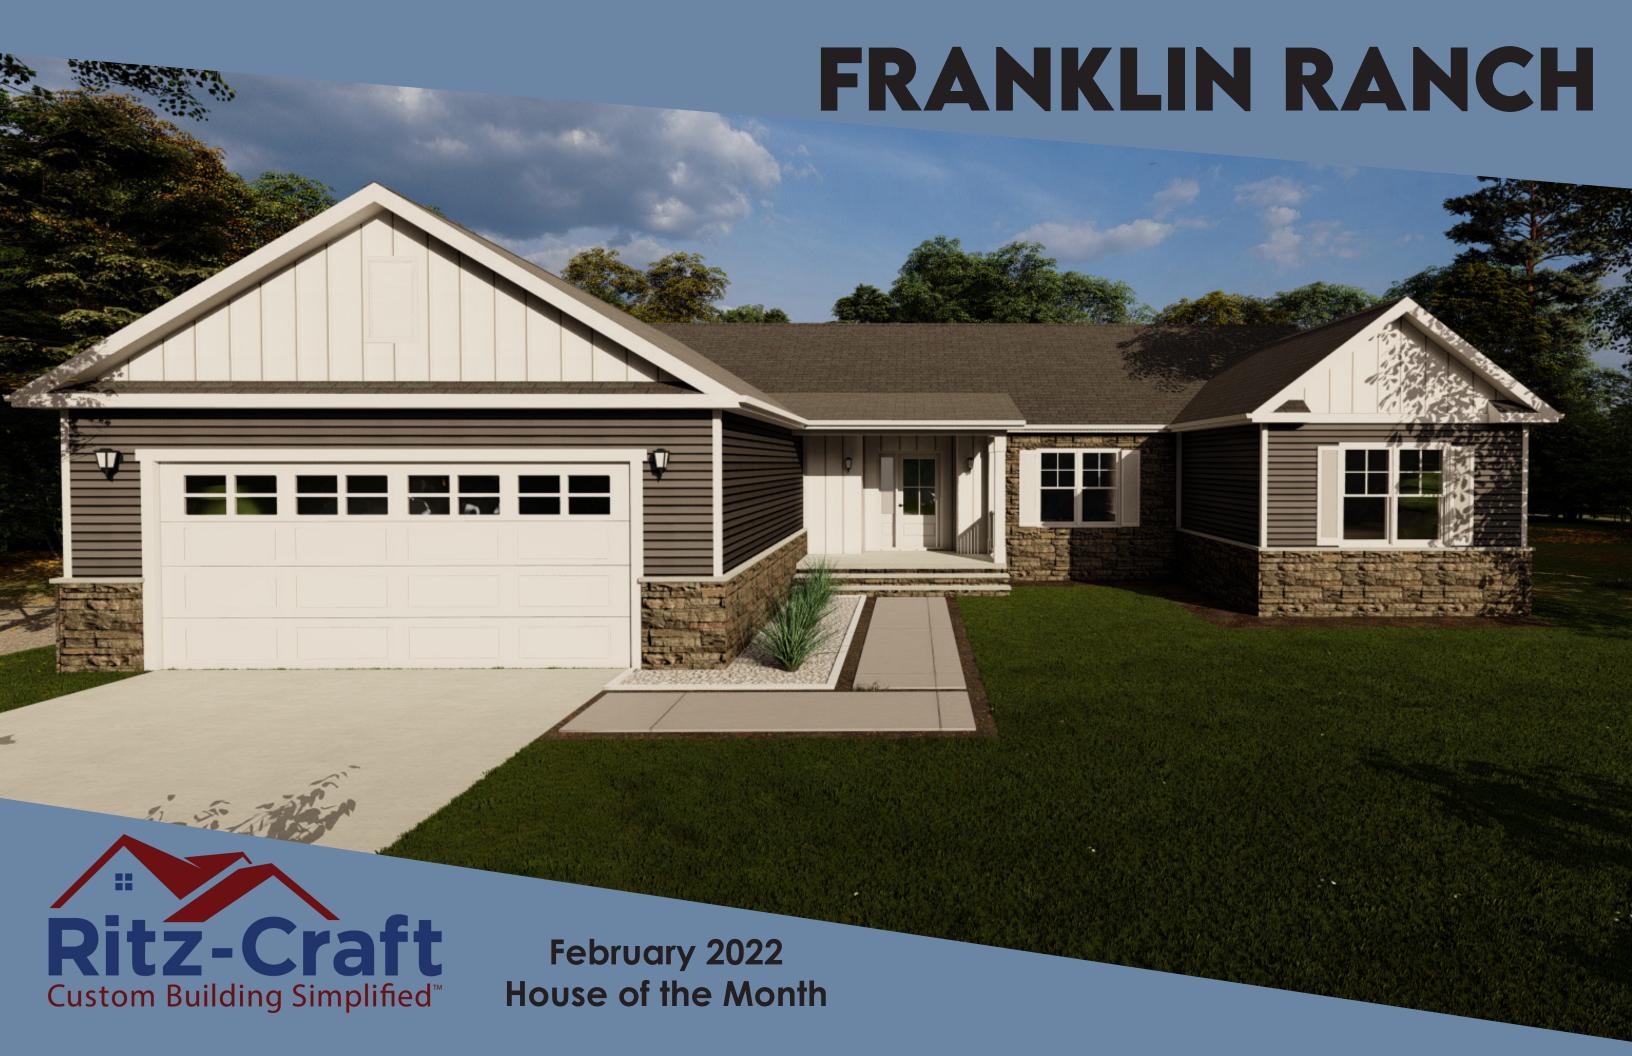

## FRANKLIN RANCH

Benchmark Specifications
Special Package Pricing available through August 2022

<u>Please note:</u> Kitchen and bath cabinet configurations as shown are standard in the House of the Month Package.

## **EXTERIOR FEATURES**

Included in the House of the Month Package

<u>Please Note:</u> Shown with site-built porch and garage

At nearly 2100 sq. ft., the Franklin is an elegant, single-level plan with plenty of space for family gatherings and entertaining.

You'll love the huge "cook's kitchen" with lots of cabinetry, counter space and today's most requested features. The kitchen also offers a large island/dining bar with an open view of the large, rear-facing dining and living spaces. The spacious master suite includes a big walk-in closet and beautifully appointed master bath with privacy compartment, large double vanity and full tile, walk-in shower with fixed glass divider. The Franklin can be built with a front-entry two-car garage on sites that will accept a 64' wide footprint or can include a side entry garage on larger homesites.