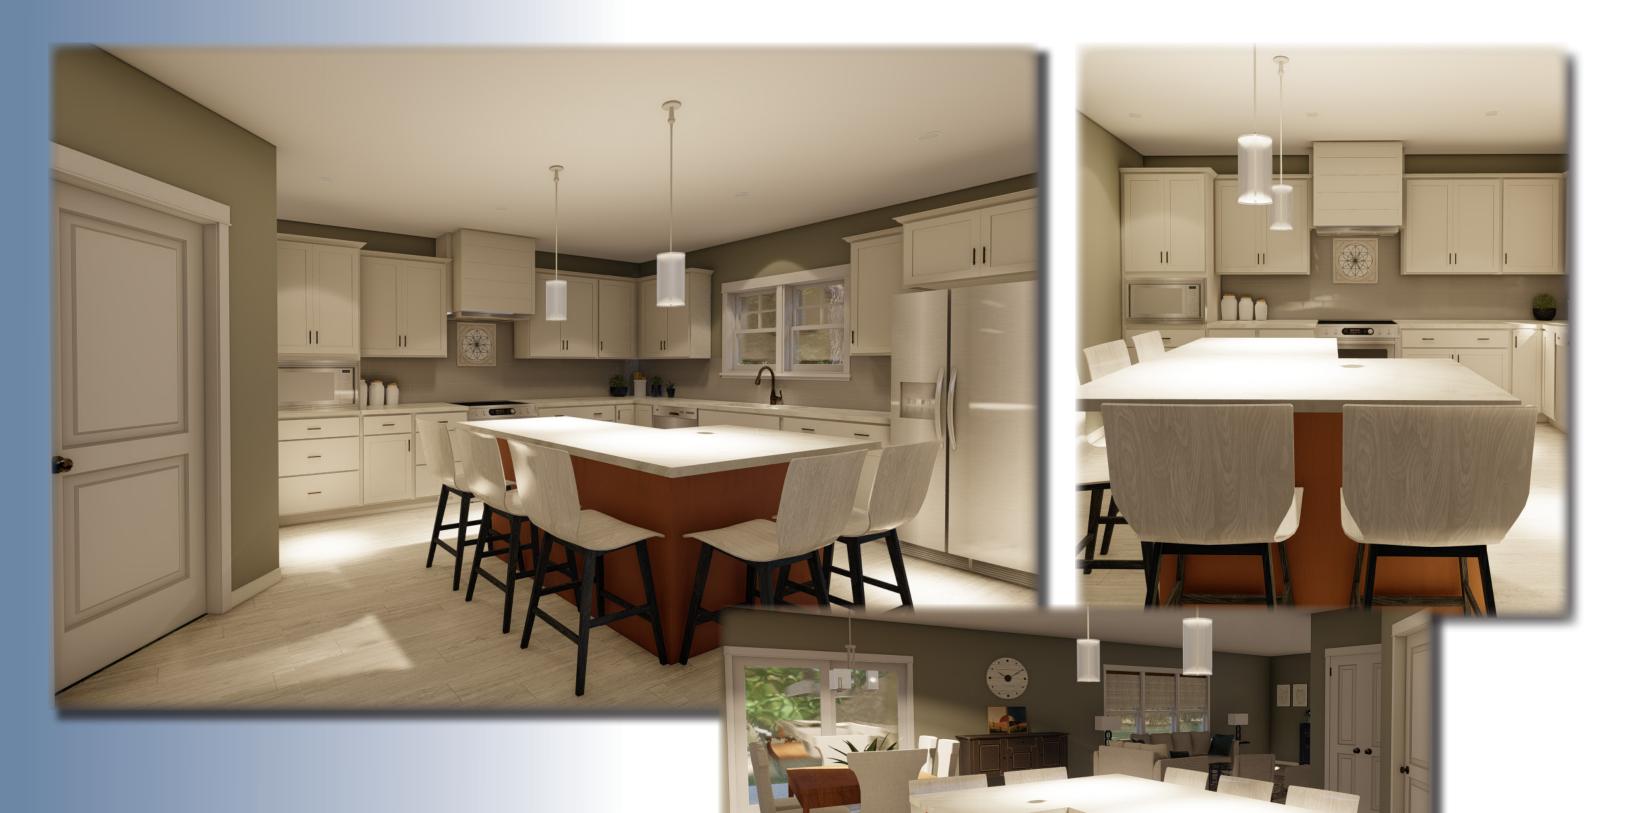

At nearly 2100 sq. ft., the Franklin is an elegant, single-level plan with plenty of space for family gatherings and entertaining.

You'll love the huge "cook's kitchen" with lots of cabinetry, counter space and today's most requested features. The kitchen also offers a large island/dining bar with an open view of the large, rear-facing dining and living spaces. The spacious master suite includes a big walk-in closet and beautifully appointed master bath with privacy compartment, large double vanity and full tile, walk-in shower with fixed glass divider. The Franklin can be built with a front-entry two-car garage on sites that will accept a 64' wide footprint or can include a side entry garage on larger homesites.

## INTERIOR FEATURES

Included in the House of the Month Package

- 8'-6" ceiling height throughout (9' option available many locations)
- 36" height kitchen wall cabinets
- Tall/Deep refrigerator overhead cabinet
- Tall micro-wave cabinet
- "Edge" single-bowl, stainless steel kitchen sink
- Upgrade range hood
- (1) "Pots & Pans" drawer cabinets
- Polymer Lazy-Susan in corner base cabinet
- (7) recessed ceiling lights in kitchen (includes (1) over sink)
- (2) hanging pendant lights over island/bar
- 4"x12" glass tile backsplash in kitchen
- (2) wall cabinets with wood shelf over W/D
- Ventilated wood shelving in pantry and master bath linen area
- Arts & Crafts interior trim package with 2-panel interior doors
- Pocket doors per print
- (2) antique barrel shelves over toilet area in main and master baths
- Black vanity mirrors in baths
- Full tile, walk-in, "Mini-Infinity" shower in master bath with with clear glass at half wall
- EUREKA LVP flooring in Foyer, Kitchen, Dining, LR, Hall, Main Bath and Master Bath

**KITCHEN** 

LIVING ROOM