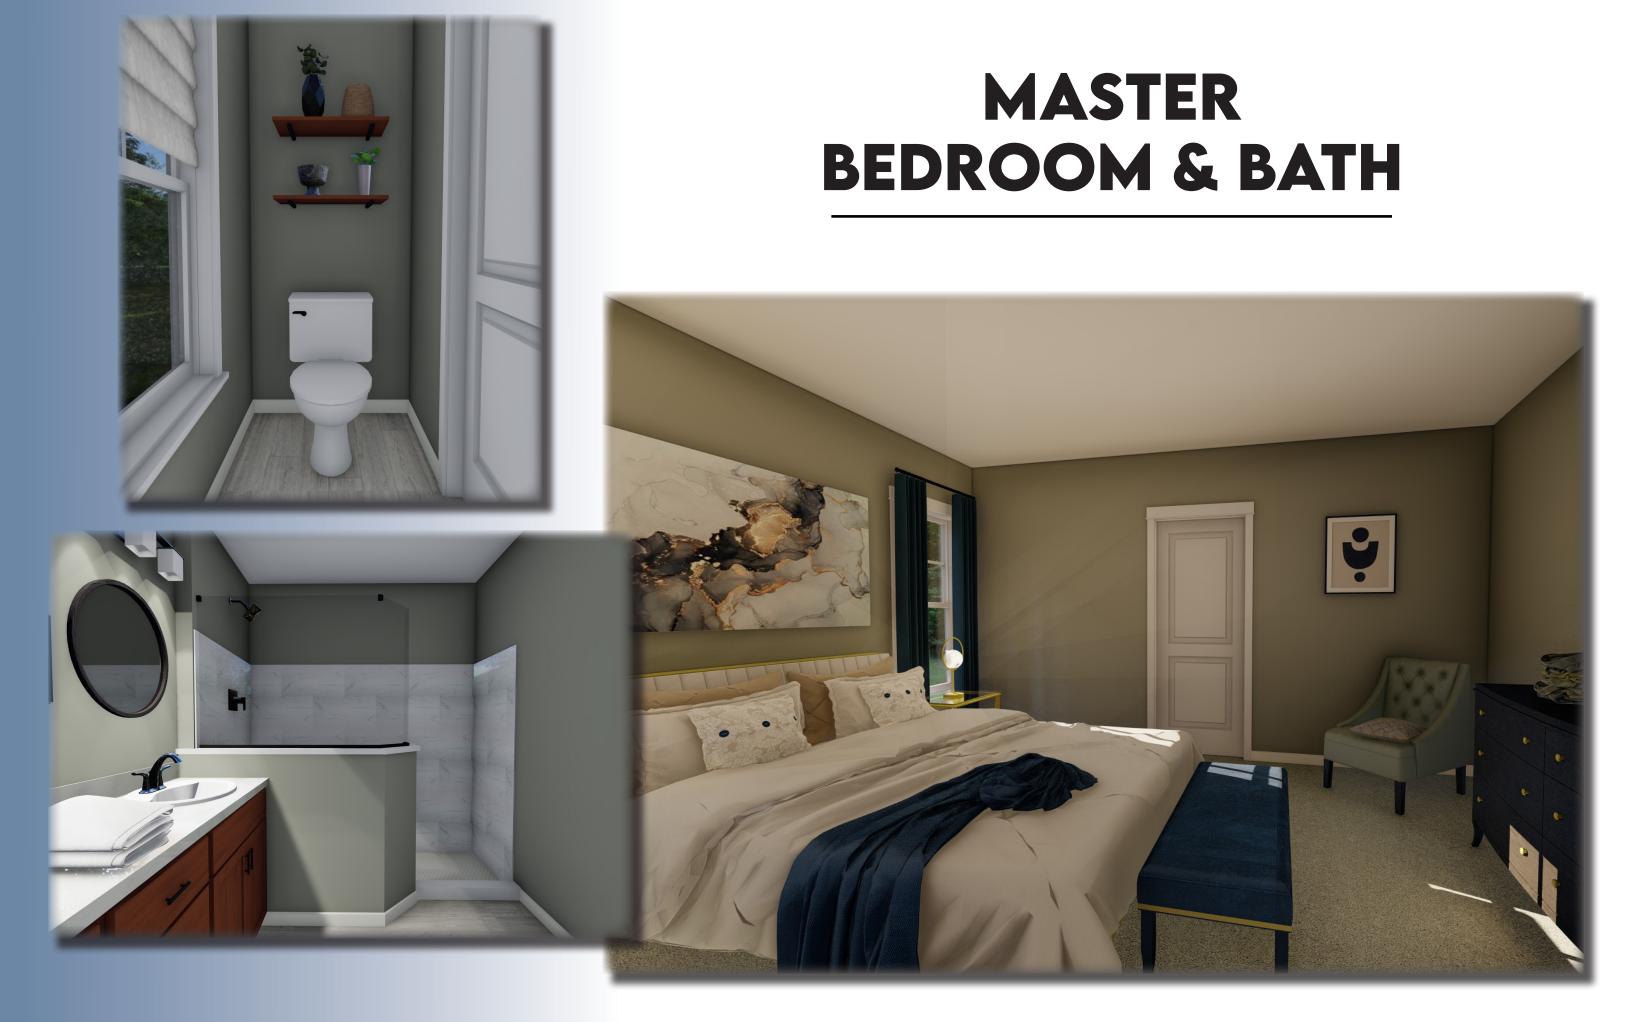

At nearly 2100 sq. ft., the Franklin is an elegant, single-level plan with plenty of space for family gatherings and entertaining.

You'll love the huge "cook's kitchen" with lots of cabinetry, counter space and today's most requested features. The kitchen also offers a large island/dining bar with an open view of the large, rear-facing dining and living spaces. The spacious master suite includes a big walk-in closet and beautifully appointed master bath with privacy compartment, large double vanity and full tile, walk-in shower with fixed glass divider. The Franklin can be built with a front-entry two-car garage on sites that will accept a 64' wide footprint or can include a side entry garage on larger homesites.

## INTERIOR FEATURES

Included in the House of the Month Package

- 8'-6" ceiling height throughout (9' option available many locations)
- 36" height kitchen wall cabinets
- Tall/Deep refrigerator overhead cabinet
- Tall micro-wave cabinet
- "Edge" single-bowl, stainless steel kitchen sink
- Upgrade range hood
- (1) "Pots & Pans" drawer cabinets
- Polymer Lazy-Susan in corner base cabinet
- (7) recessed ceiling lights in kitchen (includes (1) over sink)
- (2) hanging pendant lights over island/bar
- 4"x12" glass tile backsplash in kitchen
- (2) wall cabinets with wood shelf over W/D
- Ventilated wood shelving in pantry and master bath linen area
- Arts & Crafts interior trim package with 2-panel interior doors
- Pocket doors per print
- (2) antique barrel shelves over toilet area in main and master baths
- Black vanity mirrors in baths
- Full tile, walk-in, "Mini-Infinity" shower in master bath with with clear glass at half wall
- EUREKA LVP flooring in Foyer, Kitchen, Dining, LR, Hall, Main Bath and Master Bath