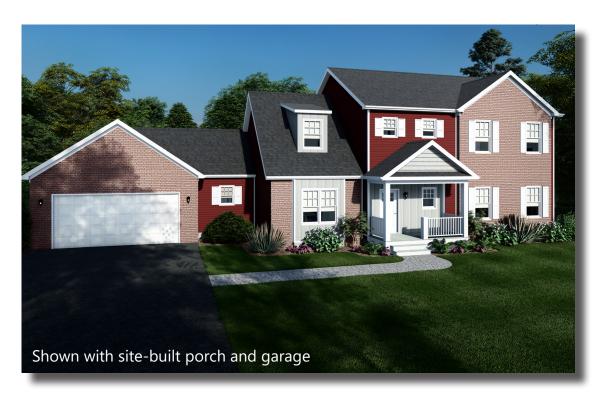

## HOUSE OF THE MONTH

Exterior Features included in the House of the Month Package

- 6 over 1 window grids throughout
- (7) pairs of paneled shutters
- RCDZ front door (primed--paint optional)
- RCDV rear door 10-lite
- Fire-rated door at garage entry
- Vinyl board & batten siding for front porch shed dormer and dining window bump-out areas
- Shed dormer with egress window
- Front bump-out at master bedroom/bedroom two with gable roof