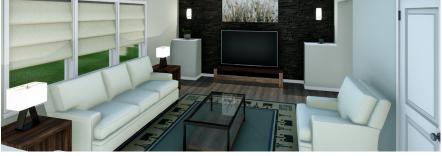

### HOUSE OF THE MONTH

Interior Features included in the House of the Month package

- 8'-6" ceiling height throughout first floor (9' option available in many locations)
- Tall/Deep refrigerator overhead cabinet with full depth side panels
- Tall Microwave Cabinet
- (5) recessed ceiling lights in kitchen (includes 1 over sink)
- 2-piece layered cabinet crown in Kitchen
- 36" Flat Shiplap Wood Hood
- Contemporary kitchen cabinet hardware
- Quartz waterfall island countertop
- 2-panel interior doors with Bungalow trim package
- Raw Oak treads with white riser material for stairs (shipped loose- 2 1/4 x 3/4 landing flooring)
- White "kickboards" at stairs
- "Prairie" stair railing
- Antique Craft Laminate flooring for Utility, 1/2 Bath, Kitchen, LR, DR & Foyer
- AMERICAN STANDARD "Boulevard" pedestal sink in 1/2 Bath
- Novik Drystack Stone on wall behind pedestal sink
- Novik Drystack Stone on LR accent wall
- Revo Tile flooring in Master Bath
- Pocket doors per plan
- (3) LED mirrors in Master Bath
- Custom style bath vanity cabinets with open shelf cabinet in Master Bath
- Ventilated wood linen shelving in Master bath
- Full tile, walk-in"Infinity Shower" in Master Bath with seat and double shower heads

## HOUSE OF THE MONTH

**Interior Images** 