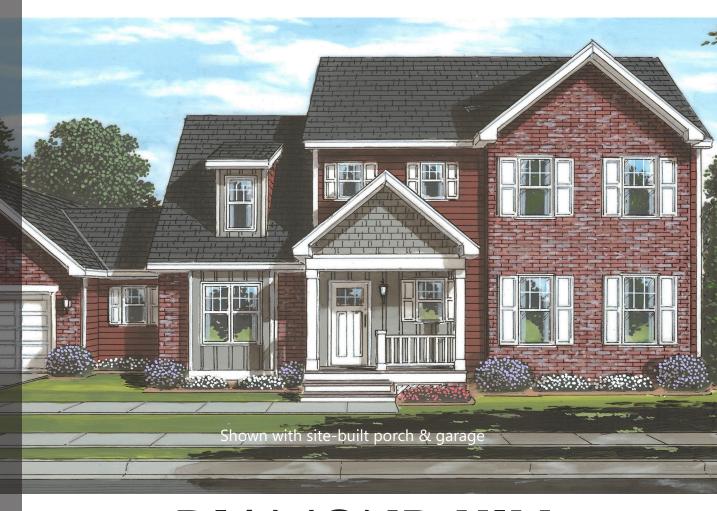

## DIAMOND HILL TWO STORY

**Benchmark Specifications** 

3 Bedrooms / 2.5 Baths / Loft-Home Office 2,677 Sq. Ft. / 265 Sq. Ft. Bonus Area

## HOUSE OF THE MONTH

House Description

Your family and guests will love the open floor plan of the Diamond Hill. The large, centrally located foyer provides access to all first floor living areas as well as the upper level via the elegant staircase. The large, bright kitchen with custom cabinetry and large prep/dining island has open views of the living and dining areas.