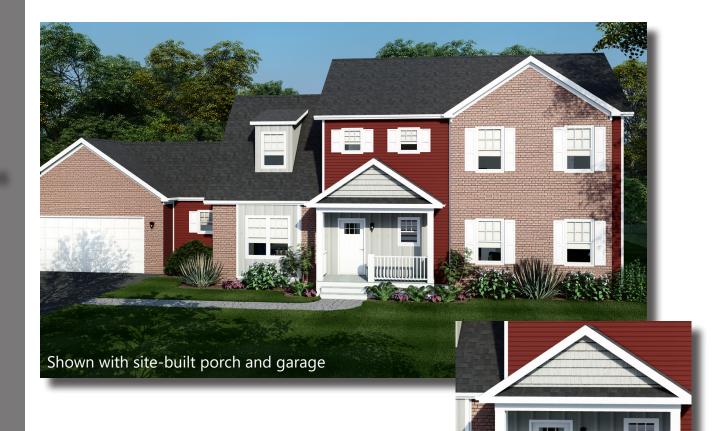

## DIAMOND HILL TWO STORY

**Benchmark Specifications** 

3 Bedrooms / 2.5 Baths / Loft-Home Office 2,677 Sq. Ft. / 265 Sq. Ft. Bonus Area

## HOUSE OF THE MONTH

House Description

Your family and guests will love the open floor plan of the Diamond Hill. The large, centrally located foyer provides access to all first floor living areas as well as the upper level via the elegant staircase. The large, bright kitchen with custom cabinetry and large prep/dining island has open views of the living and dining areas.