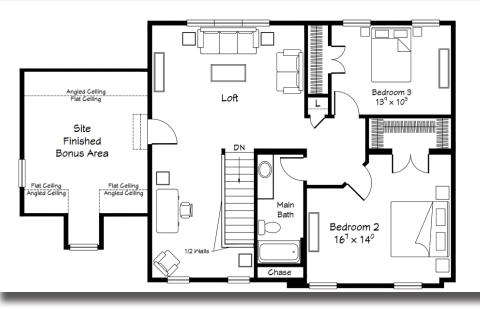

The spacious, first-floor master bedroom includes a great walk-in closet and master bath with double vanity, separate dressing/makeup area and full tile, walk-in "Infinity Shower". The upper level includes two bedrooms, large bath, family-sized loft room and a nice, front facing alcove for a home office space. The bonus area can be site-finished as a fourth bedroom, craft room or second home office.

## HOUSE OF THE MONTH

Interior Floor Plan

**Benchmark Specifications** 