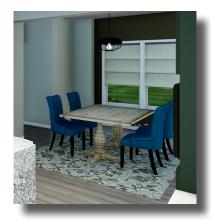

abinet hardware
- Quartz waterfall island countertop
- 2-panel interior doors with Bungalow trim package
- Raw Oak treads with white riser material for stairs (shipped loose- 2 1/4 x 3/4 landing flooring)
- White "kickboards" at stairs
- "Prairie" stair railing
- Antique Craft Laminate flooring for Utility, 1/2 Bath, Kitchen, LR, DR & Foyer
- AMERICAN STANDARD "Boulevard" pedestal sink in 1/2 Bath
- Novik Drystack Stone on wall behind pedestal sink
- Novik Drystack Stone on LR accent wall
- Revo Tile flooring in Master Bath
- Pocket doors per plan
- (3) LED mirrors in Master Bath
- Custom style bath vanity cabinets with open shelf cabinet in Master Bath
- Ventilated wood linen shelving in Master bath
- Full tile, walk-in"Infinity Shower" in Master Bath with seat and double shower heads





**Benchmark Specifications** 

## HOUSE OF THE MONTH

**Interior Images**