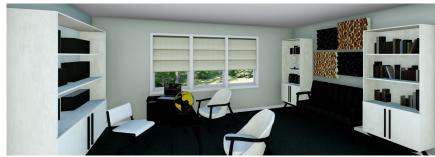

The spacious, first-floor master bedroom includes a great walk-in closet and master bath with double vanity, separate dressing/makeup area and full tile, walk-in "Infinity Shower". The upper level includes two bedrooms, large bath, family-sized loft room and a nice, front facing alcove for a home office space. The bonus area can be site-finished as a fourth bedroom, craft room or second home office.

## HOUSE OF THE MONTH

**Interior Images** 