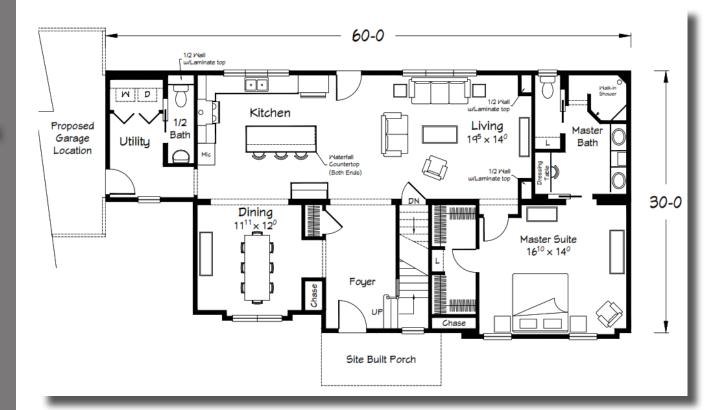

## HOUSE OF THE MONTH

House Description

Your family and guests will love the open floor plan of the Diamond Hill. The large, centrally located foyer provides access to all first floor living areas as well as the upper level via the elegant staircase. The large, bright kitchen with custom cabinetry and large prep/dining island has open views of the living and dining areas.

The spacious, first-floor master bedroom includes a great walk-in closet and master bath with double vanity, separate dressing/makeup area and full tile, walk-in "Infinity Shower". The upper level includes two bedrooms, large bath, family-sized loft room and a nice, front facing alcove for a home office space. The bonus area can be site-finished as a fourth bedroom, craft room or second home office.

## HOUSE OF THE MONTH

Interior Floor Plan

**Benchmark Specifications** 