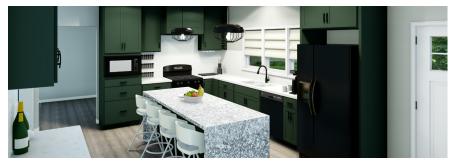

## HOUSE OF THE MONTH

**Interior Images** 

### HOUSE OF THE MONTH

Interior Features included in the House of the Month package

- 8'-6" ceiling height throughout first floor (9' option available in many locations)
- Tall/Deep refrigerator overhead cabinet with full depth side panels
- Tall Microwave Cabinet
- (5) recessed ceiling lights in kitchen (includes 1 over sink)
- 2-piece layered cabinet crown in Kitchen
- 36" Flat Shiplap Wood Hood
- Contemporary kitchen cabinet hardware
- Quartz waterfall island countertop
- 2-panel interior doors with Bungalow trim package
- Raw Oak treads with white riser material for stairs (shipped loose- 2 1/4 x 3/4 landing flooring)
- White "kickboards" at stairs
- "Prairie" stair railing
- Antique Craft Laminate flooring for Utility, 1/2 Bath, Kitchen, LR, DR & Foyer
- AMERICAN STANDARD "Boulevard" pedestal sink in 1/2 Bath
- Novik Drystack Stone on wall behind pedestal sink
- Novik Drystack Stone on LR accent wall
- Revo Tile flooring in Master Bath
- Pocket doors per plan
- (3) LED mirrors in Master Bath
- Custom style bath vanity cabinets with open shelf cabinet in Master Bath
- Ventilated wood linen shelving in Master bath
- Full tile, walk-in"Infinity Shower" in Master Bath with seat and double shower heads