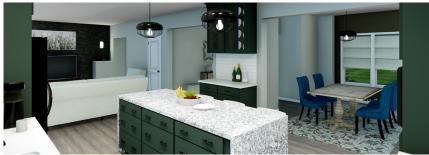

## HOUSE OF THE MONTH

House Description

Your family and guests will love the open floor plan of the Diamond Hill. The large, centrally located foyer provides access to all first floor living areas as well as the upper level via the elegant staircase. The large, bright kitchen with custom cabinetry and large prep/dining island has open views of the living and dining areas.

### HOUSE OF THE MONTH

Interior Features included in the House of the Month package

- 8'-6" ceiling height throughout first floor (9' option available in many locations)
- Tall/Deep refrigerator overhead cabinet with full depth side panels
- Tall Microwave Cabinet
- (5) recessed ceiling lights in kitchen (includes 1 over sink)
- 2-piece layered cabinet crown in Kitchen
- 36" Flat Shiplap Wood Hood
- Contemporary kitchen cabinet hardware
- Quartz waterfall island countertop
- 2-panel interior doors with Bungalow trim package
- Raw Oak treads with white riser material for stairs (shipped loose- 2 1/4 x 3/4 landing flooring)
- White "kickboards" at stairs
- "Prairie" stair railing
- Antique Craft Laminate flooring for Utility, 1/2 Bath, Kitchen, LR, DR & Foyer
- AMERICAN STANDARD "Boulevard" pedestal sink in 1/2 Bath
- Novik Drystack Stone on wall behind pedestal sink
- Novik Drystack Stone on LR accent wall
- Revo Tile flooring in Master Bath
- Pocket doors per plan
- (3) LED mirrors in Master Bath
- Custom style bath vanity cabinets with open shelf cabinet in Master Bath
- Ventilated wood linen shelving in Master bath
- Full tile, walk-in"Infinity Shower" in Master Bath with seat and double shower heads

## HOUSE OF THE MONTH

**Interior Images** 