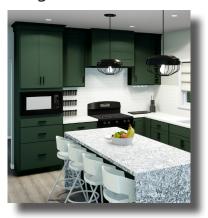

## HOUSE OF THE MONTH

**Interior Images** 

### HOUSE OF THE MONTH

Interior Features included in the House of the Month package

- 8'-6" ceiling height throughout first floor (9' option available in many locations)
- Tall/Deep refrigerator overhead cabinet with full depth side panels
- Tall Microwave Cabinet
- (5) recessed ceiling lights in kitchen (includes 1 over sink)
- 2-piece layered cabinet crown in Kitchen
- 36" Flat Shiplap Wood Hood
- Contemporary kitchen cabinet hardware
- Quartz waterfall island countertop
- 2-panel interior doors with Bungalow trim package
- Raw Oak treads with white riser material for stairs (shipped loose- 2 1/4 x 3/4 landing flooring)
- White "kickboards" at stairs
- "Prairie" stair railing
- Antique Craft Laminate flooring for Utility, 1/2 Bath, Kitchen, LR, DR & Foyer
- AMERICAN STANDARD "Boulevard" pedestal sink in 1/2 Bath
- Novik Drystack Stone on wall behind pedestal sink
- Novik Drystack Stone on LR accent wall
- Revo Tile flooring in Master Bath
- Pocket doors per plan
- (3) LED mirrors in Master Bath
- Custom style bath vanity cabinets with open shelf cabinet in Master Bath
- Ventilated wood linen shelving in Master bath
- Full tile, walk-in"Infinity Shower" in Master Bath with seat and double shower heads