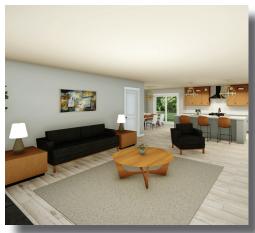

The wide and welcoming front porch area adds charm and nice, front facing outdoor space. Upon entry, you'll have an open view of the large living room and adjacent kitchen and dining spaces. The kitchen features tall, custom cabinetry with a tower range hood, walk-in pantry and beautiful, custom designed island/bar. Bedroom three in this plan is ideally located for use an occasional guest room or as a private, home office space. The rear-facing, master suite includes a large bath with long double vanity and full tile, walk-in shower with seat and dual shower heads. You'll love the double master walk-in closet arrangement with a nicely located dressing/make-up vanity. Open, single-level living, charming curb appeal and premium interior features make the Newport II a great plan for empty nesters and those seeking work-at-home space.

### HOUSE OF THE MONTH

**Interior Images** 