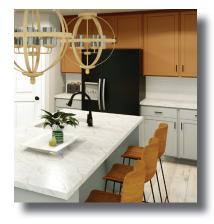

The wide and welcoming front porch area adds charm and nice, front facing outdoor space. Upon entry, you'll have an open view of the large living room and adjacent kitchen and dining spaces. The kitchen features tall, custom cabinetry with a tower range hood, walk-in pantry and beautiful, custom designed island/bar. Bedroom three in this plan is ideally located for use an occasional guest room or as a private, home office space. The rear-facing, master suite includes a large bath with long double vanity and full tile, walk-in shower with seat and dual shower heads. You'll love the double master walk-in closet arrangement with a nicely located dressing/make-up vanity. Open, single-level living, charming curb appeal and premium interior features make the Newport II a great plan for empty nesters and those seeking work-at-home space.

#### HOUSE OF THE MONTH

Interior Features included in the House of the Month package

- 8'-6" ceiling height throughout (9' option available most areas)
- 2-panel interior doors with Arts & Crafts trim package
- Pocket doors per plan
- (5) recessed ceiling lights in kitchen
- 5-light sphere fixture in foyer, dining and over island (410cf219888)
- Tower range hood (choice of black or stainless steel)
- Tall kitchen wall cabinets and custom design island (refer to print for full details)
- · Wood pantry shelving
- · Contemporary cabinet pulls throughout
- (2) 24"x 36" LED mirrors in Master Bath
- (2) white, "square-vessel" lav sinks with nickel faucets in master bath
- Full tile, walk-in "Infinity" shower in Master Bath
- REVO-TILE flooring in Master Bath
- Custom style vanity with open shelf storage cabinet in Master Bath
- Dressing/make-up area with 24"x36" LED mirror in Master closet area
- Ventilated wood closet shelving in Master closets
- FOUNDER'S TRACE LVP flooring in Foyer, LR, Hall, Main Bath, Kitchen, Dining and Utility Room
- · Wall cabinets with wood shelf over washer/dryer area

### HOUSE OF THE MONTH

**Interior Images** 