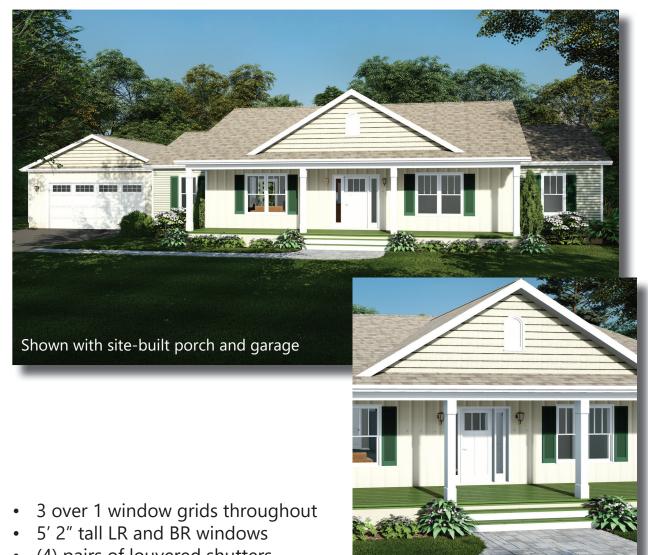

#### HOUSE OF THE MONTH

Exterior Features included in the House of the Month Package

- (4) pairs of louvered shutters
- (1) additional front porch light
- RCDT front door with (2) RCSJ sidelites (primed--paint optional)
- Vinyl board & batten siding for front porch area
- Panelized roof dormer with Northwoods Shakes
- 32" x 18" decorative "Eyebrow Vent" for front dormer (FYPON or similar)
- Fire rated door at garage entry