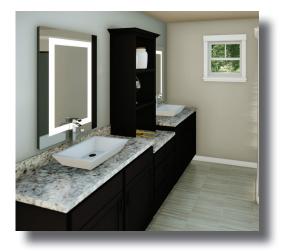

The wide and welcoming front porch area adds charm and nice, front facing outdoor space. Upon entry, you'll have an open view of the large living room and adjacent kitchen and dining spaces. The kitchen features tall, custom cabinetry with a tower range hood, walk-in pantry and beautiful, custom designed island/bar. Bedroom three in this plan is ideally located for use an occasional guest room or as a private, home office space. The rear-facing, master suite includes a large bath with long double vanity and full tile, walk-in shower with seat and dual shower heads. You'll love the double master walk-in closet arrangement with a nicely located dressing/make-up vanity. Open, single-level living, charming curb appeal and premium interior features make the Newport II a great plan for empty nesters and those seeking work-at-home space.

#### HOUSE OF THE MONTH

Interior Features included in the House of the Month package

- 8'-6" ceiling height throughout (9' option available most areas)
- 2-panel interior doors with Arts & Crafts trim package
- Pocket doors per plan
- (5) recessed ceiling lights in kitchen
- 5-light sphere fixture in foyer, dining and over island (410cf219888)
- Tower range hood (choice of black or stainless steel)
- Tall kitchen wall cabinets and custom design island (refer to print for full details)
- · Wood pantry shelving
- · Contemporary cabinet pulls throughout
- (2) 24"x 36" LED mirrors in Master Bath
- (2) white, "square-vessel" lav sinks with nickel faucets in master bath
- Full tile, walk-in "Infinity" shower in Master Bath
- REVO-TILE flooring in Master Bath
- Custom style vanity with open shelf storage cabinet in Master Bath
- Dressing/make-up area with 24"x36" LED mirror in Master closet area
- Ventilated wood closet shelving in Master closets
- FOUNDER'S TRACE LVP flooring in Foyer, LR, Hall, Main Bath, Kitchen, Dining and Utility Room
- · Wall cabinets with wood shelf over washer/dryer area

### HOUSE OF THE MONTH

**Interior Images** 