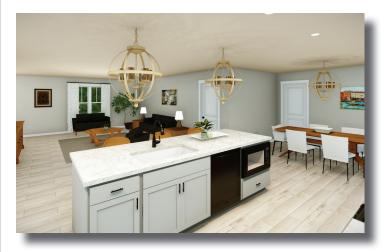

The wide and welcoming front porch area adds charm and nice, front facing outdoor space. Upon entry, you'll have an open view of the large living room and adjacent kitchen and dining spaces. The kitchen features tall, custom cabinetry with a tower range hood, walk-in pantry and beautiful, custom designed island/bar. Bedroom three in this plan is ideally located for use an occasional guest room or as a private, home office space. The rear-facing, master suite includes a large bath with long double vanity and full tile, walk-in shower with seat and dual shower heads. You'll love the double master walk-in closet arrangement with a nicely located dressing/make-up vanity. Open, single-level living, charming curb appeal and premium interior features make the Newport II a great plan for empty nesters and those seeking work-at-home space.

#### HOUSE OF THE MONTH

Interior Features included in the House of the Month package

- 8'-6" ceiling height throughout (9' option available most areas)
- 2-panel interior doors with Arts & Crafts trim package
- Pocket doors per plan
- (5) recessed ceiling lights in kitchen
- 5-light sphere fixture in foyer, dining and over island (410cf219888)
- Tower range hood (choice of black or stainless steel)
- Tall kitchen wall cabinets and custom design island (refer to print for full details)
- · Wood pantry shelving
- · Contemporary cabinet pulls throughout
- (2) 24"x 36" LED mirrors in Master Bath
- (2) white, "square-vessel" lav sinks with nickel faucets in master bath
- Full tile, walk-in "Infinity" shower in Master Bath
- REVO-TILE flooring in Master Bath
- Custom style vanity with open shelf storage cabinet in Master Bath
- Dressing/make-up area with 24"x36" LED mirror in Master closet area
- Ventilated wood closet shelving in Master closets
- FOUNDER'S TRACE LVP flooring in Foyer, LR, Hall, Main Bath, Kitchen, Dining and Utility Room
- · Wall cabinets with wood shelf over washer/dryer area

### HOUSE OF THE MONTH

**Interior Images** 