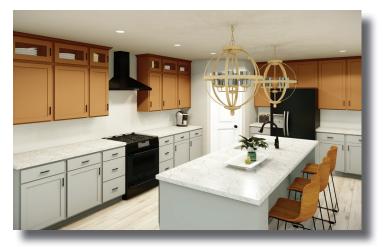

The wide and welcoming front porch area adds charm and nice, front facing outdoor space. Upon entry, you'll have an open view of the large living room and adjacent kitchen and dining spaces. The kitchen features tall, custom cabinetry with a tower range hood, walk-in pantry and beautiful, custom designed island/bar. Bedroom three in this plan is ideally located for use an occasional guest room or as a private, home office space. The rear-facing, master suite includes a large bath with long double vanity and full tile, walk-in shower with seat and dual shower heads. You'll love the double master walk-in closet arrangement with a nicely located dressing/make-up vanity. Open, single-level living, charming curb appeal and premium interior features make the Newport II a great plan for empty nesters and those seeking work-at-home space.

#### HOUSE OF THE MONTH

Interior Features included in the House of the Month package

- 8'-6" ceiling height throughout (9' option available most areas)
- 2-panel interior doors with Arts & Crafts trim package
- Pocket doors per plan
- (5) recessed ceiling lights in kitchen
- 5-light sphere fixture in foyer, dining and over island (410cf219888)
- Tower range hood (choice of black or stainless steel)
- Tall kitchen wall cabinets and custom design island (refer to print for full details)
- · Wood pantry shelving
- · Contemporary cabinet pulls throughout
- (2) 24"x 36" LED mirrors in Master Bath
- (2) white, "square-vessel" lav sinks with nickel faucets in master bath
- Full tile, walk-in "Infinity" shower in Master Bath
- REVO-TILE flooring in Master Bath
- Custom style vanity with open shelf storage cabinet in Master Bath
- Dressing/make-up area with 24"x36" LED mirror in Master closet area
- Ventilated wood closet shelving in Master closets
- FOUNDER'S TRACE LVP flooring in Foyer, LR, Hall, Main Bath, Kitchen, Dining and Utility Room
- · Wall cabinets with wood shelf over washer/dryer area

### HOUSE OF THE MONTH

**Interior Images** 