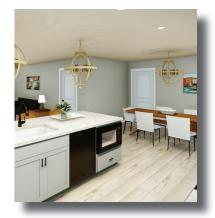

The wide and welcoming front porch area adds charm and nice, front facing outdoor space. Upon entry, you'll have an open view of the large living room and adjacent kitchen and dining spaces. The kitchen features tall, custom cabinetry with a tower range hood, walk-in pantry and beautiful, custom designed island/bar. Bedroom three in this plan is ideally located for use an occasional guest room or as a private, home office space. The rear-facing, master suite includes a large bath with long double vanity and full tile, walk-in shower with seat and dual shower heads. You'll love the double master walk-in closet arrangement with a nicely located dressing/make-up vanity. Open, single-level living, charming curb appeal and premium interior features make the Newport II a great plan for empty nesters and those seeking work-at-home space.

### HOUSE OF THE MONTH

**Interior Images** 