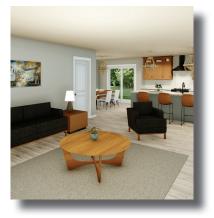

The wide and welcoming front porch area adds charm and nice, front facing outdoor space. Upon entry, you'll have an open view of the large living room and adjacent kitchen and dining spaces. The kitchen features tall, custom cabinetry with a tower range hood, walk-in pantry and beautiful, custom designed island/bar. Bedroom three in this plan is ideally located for use an occasional guest room or as a private, home office space. The rear-facing, master suite includes a large bath with long double vanity and full tile, walk-in shower with seat and dual shower heads. You'll love the double master walk-in closet arrangement with a nicely located dressing/make-up vanity. Open, single-level living, charming curb appeal and premium interior features make the Newport II a great plan for empty nesters and those seeking work-at-home space.

### HOUSE OF THE MONTH

**Interior Images** 