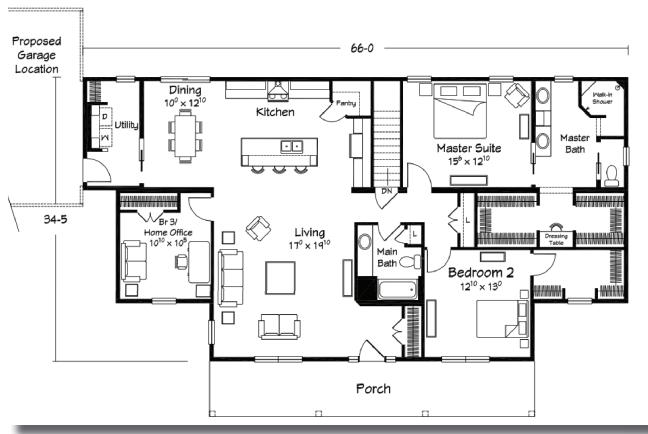

#### HOUSE OF THE MONTH

Interior Floor Plan

The wide and welcoming front porch area adds charm and nice, front facing outdoor space. Upon entry, you'll have an open view of the large living room and adjacent kitchen and dining spaces. The kitchen features tall, custom cabinetry with a tower range hood, walk-in pantry and beautiful, custom designed island/bar. Bedroom three in this plan is ideally located for use an occasional guest room or as a private, home office space. The rear-facing, master suite includes a large bath with long double vanity and full tile, walk-in shower with seat and dual shower heads. You'll love the double master walk-in closet arrangement with a nicely located dressing/make-up vanity. Open, single-level living, charming curb appeal and premium interior features make the Newport II a great plan for empty nesters and those seeking work-at-home space.