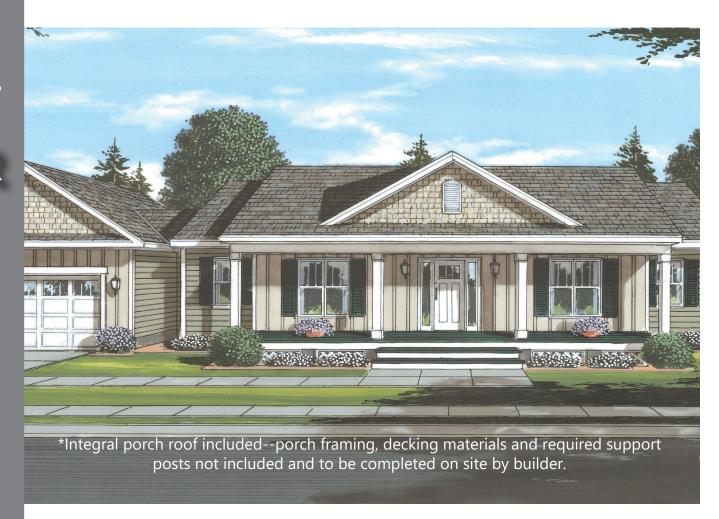

#### HOUSE OF THE MONTH

House Description

Great curb appeal coupled with an open floor plan and today's favorite features make the Newport II Ranch an excellent choice for those seeking a well designed, single-level plan.

The wide and welcoming front porch area adds charm and nice, front facing outdoor space. Upon entry, you'll have an open view of the large living room and adjacent kitchen and dining spaces. The kitchen features tall, custom cabinetry with a tower range hood, walk-in pantry and beautiful, custom designed island/bar. Bedroom three in this plan is ideally located for use an occasional guest room or as a private, home office space. The rear-facing, master suite includes a large bath with long double vanity and full tile, walk-in shower with seat and dual shower heads. You'll love the double master walk-in closet arrangement with a nicely located dressing/make-up vanity. Open, single-level living, charming curb appeal and premium interior features make the Newport II a great plan for empty nesters and those seeking work-at-home space.

#### HOUSE OF THE MONTH

Exterior Features included in the House of the Month Package

- (4) pairs of louvered shutters
- (1) additional front porch light
- RCDT front door with (2) RCSJ sidelites (primed--paint optional)
- Vinyl board & batten siding for front porch area
- Panelized roof dormer with Northwoods Shakes
- 32" x 18" decorative "Eyebrow Vent" for front dormer (FYPON or similar)
- Fire rated door at garage entry