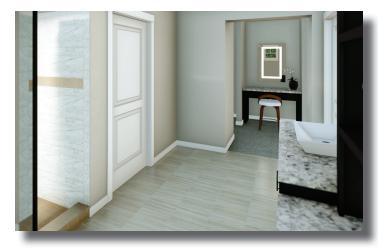

#### HOUSE OF THE MONTH

Interior Features included in the House of the Month package

- 8'-6" ceiling height throughout (9' option available most areas)
- 2-panel interior doors with Arts & Crafts trim package
- Pocket doors per plan
- (5) recessed ceiling lights in kitchen
- 5-light sphere fixture in foyer, dining and over island (410cf219888)
- Tower range hood (choice of black or stainless steel)
- Tall kitchen wall cabinets and custom design island (refer to print for full details)
- · Wood pantry shelving
- · Contemporary cabinet pulls throughout
- (2) 24"x 36" LED mirrors in Master Bath
- (2) white, "square-vessel" lav sinks with nickel faucets in master bath
- Full tile, walk-in "Infinity" shower in Master Bath
- REVO-TILE flooring in Master Bath
- Custom style vanity with open shelf storage cabinet in Master Bath
- Dressing/make-up area with 24"x36" LED mirror in Master closet area
- Ventilated wood closet shelving in Master closets
- FOUNDER'S TRACE LVP flooring in Foyer, LR, Hall, Main Bath, Kitchen, Dining and Utility Room
- · Wall cabinets with wood shelf over washer/dryer area

### HOUSE OF THE MONTH

**Interior Images** 