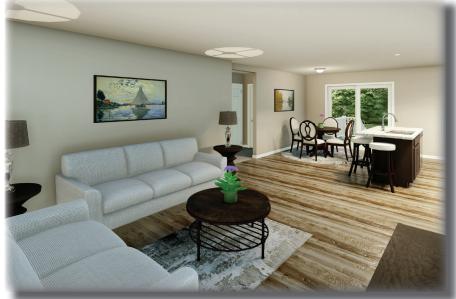

Each one bedroom/one bath apartment greets residents with a wide view of the open living, dining and kitchen area. The kitchen space includes an island/bar, efficient workspace and a pantry cabinet. The sliding patio door adds lots of natural light and leads to back yard outdoor space. The nicely sized bedroom of each apartment includes a large walk-in closet and is just steps away from additional storage space and main bath. An attractive exterior coupled with premium apartment features make the Jonesville Duplex a desirable plan for renters and a great investment value.