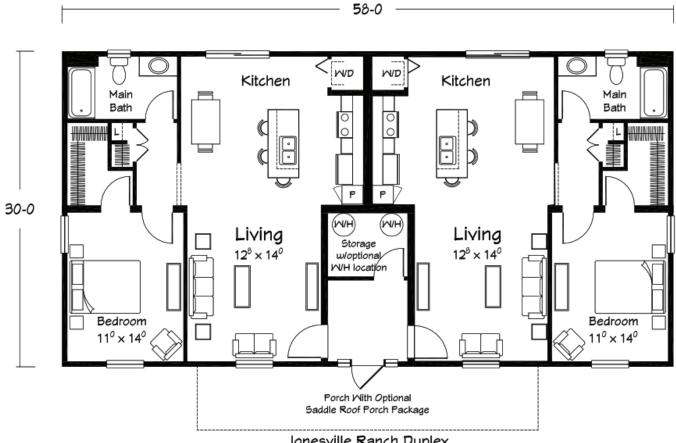

#### JONESVILLE RANCH DUPLEX

Investor Series Specifications

**JUNE 2021** 

HOUSE OF THE MONTH

INTERIOR FLOOR PLAN

Jonesville Ranch Duplex 813 sq ft Apartments Std.Roof Pitch 6/12 - Opt.7/12 Pitch available (Crawl Space std. - Basement Plan option)

## JONESVILLE RANCH DUPLEX

Investor Series Specifications

**JUNE 2021** 

HOUSE OF THE MONTH

INTERIOR FEATURES

- CONGOLEUM LUX vinyl flooring in baths
- EUREKA 7 x 48" LVP flooring in Kitchen/Dining/Living Room areas
- (4) recessed ceiling lights in each kitchen