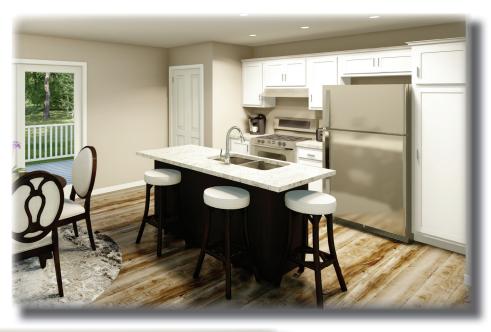

Each one bedroom/one bath apartment greets residents with a wide view of the open living, dining and kitchen area. The kitchen space includes an island/bar, efficient workspace and a pantry cabinet. The sliding patio door adds lots of natural light and leads to back yard outdoor space. The nicely sized bedroom of each apartment includes a large walk-in closet and is just steps away from additional storage space and main bath. An attractive exterior coupled with premium apartment features make the Jonesville Duplex a desirable plan for renters and a great investment value.

## JONESVILLE RANCH DUPLEX

Investor Series Specifications

**JUNE 2021** 

HOUSE OF THE MONTH

INTERIOR FEATURES

- CONGOLEUM LUX vinyl flooring in baths
- EUREKA 7 x 48" LVP flooring in Kitchen/Dining/Living Room areas
- (4) recessed ceiling lights in each kitchen