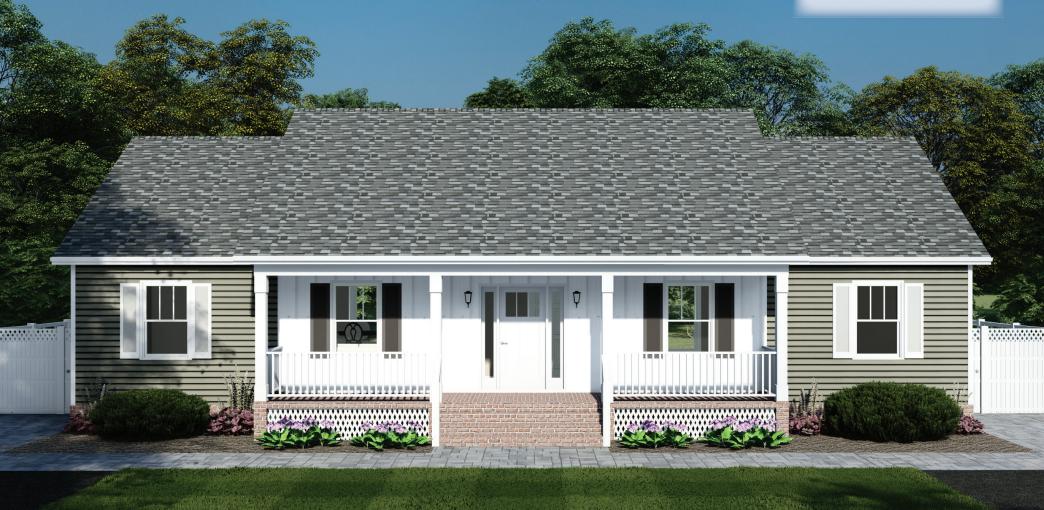

### **JONESVILLE RANCH DUPLEX**

Investor Series Specifications

- •1,740 sq. ft. total building
- (2) 813 sq. ft.

1BR/1Bath Apartments (Excludes entry & storage/mechanical area)

The Jonesville's single front entry door coupled with the featured saddle roof porch package make this plan's handsome exterior a welcome addition to any neighborhood. The front entry hall leads to the two private apartment entrances.

Each one bedroom/one bath apartment greets residents with a wide view of the open living, dining and kitchen area. The kitchen space includes an island/bar, efficient workspace and a pantry cabinet. The sliding patio door adds lots of natural light and leads to back yard outdoor space. The nicely sized bedroom of each apartment includes a large walk-in closet and is just steps away from additional storage space and main bath. An attractive exterior coupled with premium apartment features make the Jonesville Duplex a desirable plan for renters and a great investment value.