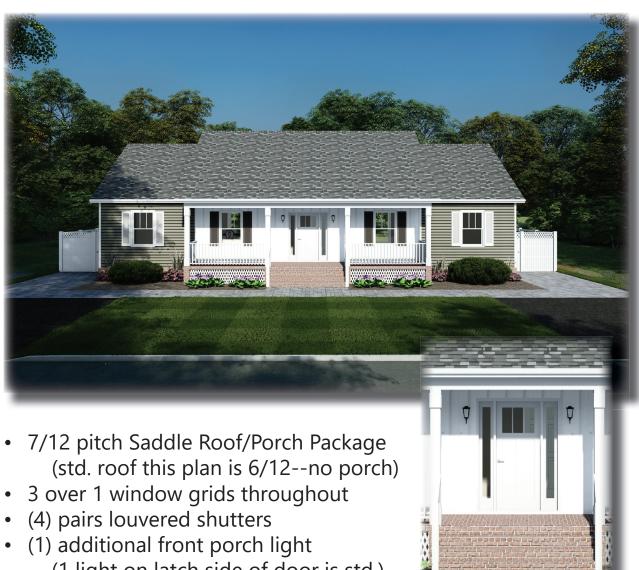

#### **JONESVILLE RANCH** DUPLEX

**Investor Series Specifications** 

**JUNE 2021** 

HOUSE OF THE MONTH

EXTERIOR **FEATURES** 

(1 light on latch side of door is std.)

• RCDT Front Door with (2) RCSJ sidelites (primed--paint optional)

• Vinyl board & batten siding for porch area