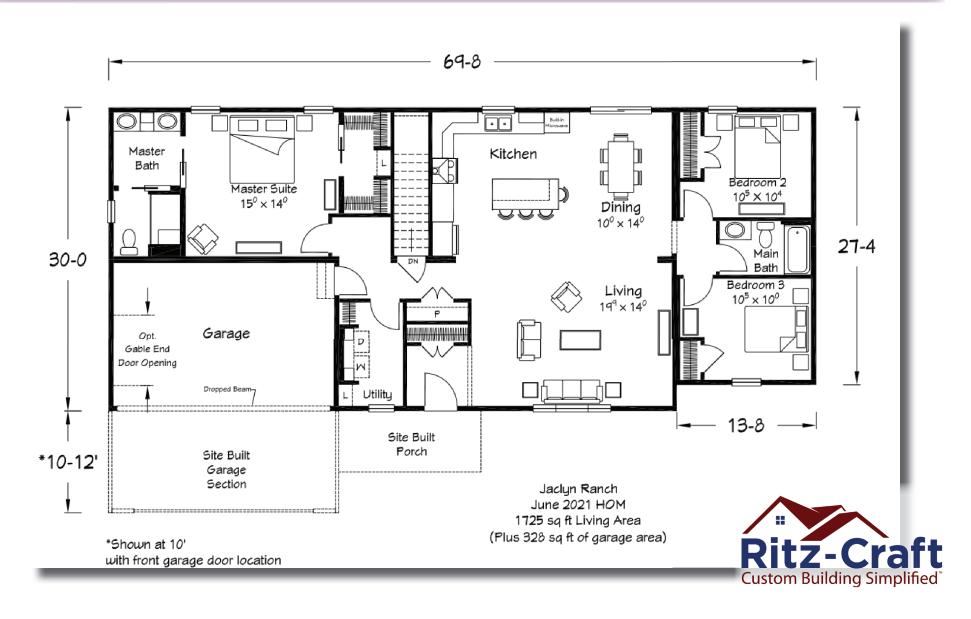

JACLYN RANCH

**Benchmark Specifications** 

- 3 Bedrooms
- 2 Baths
- 1,725 Sq. Ft.
- 328 Sq. Ft. Integral Garage Space

## **JUNE 2021 HOUSE OF THE MONTH: DESCRIPTION**

Custom Building Simplified

The Jaclyn Ranch plan provides a front entry garage without the typical "snout-house" look by incorporating much of the garage area into the custom design. The site added garage section can extend forward of the house front wall by as little as 10' and blends softly into the front elevation and adjacent front entry porch. The split bedroom floor plan includes a nice entry foyer with guest closet and a large, great room style living/dining/kitchen space to keep the family together or entertain guests. The secondary bedroom "wing" is tucked away off the dining area. The very private, rear facing master suite features a huge walk-in closet and functional bath with custom cabinetry and a compartmented shower. For larger sites, the plan can be modified for garage entry from the left gable end by simply extending the site-built section forward and adding front windows.

### INTERIOR FLOORPLAN