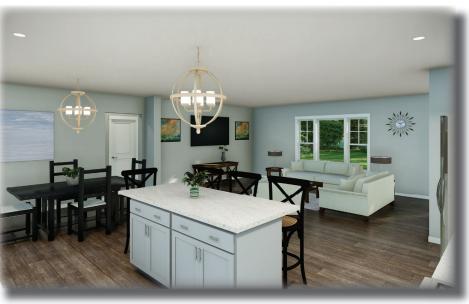

### <u>Interior Features Included</u> <u>in the House of the Month Package:</u>

- 8'-6" ceiling height throughout (9' option available most areas)
- 36" height kitchen wall cabinets
- Tall/Deep refrigerator overhead cabinet
- 30" Stainless Steel Chimney Hood
- Tall Microwave Pantry Cabinet (90") (microwave not included)
- (5) recessed lights in Kitchen (includes 1 over sink)
- 5 light sphere, driftwood color light over the island
- 2-Panel interior doors with Arts & Crafts trim package
- Pocket doors per plan
- Karndean LVP flooring in Foyer, LR, DR, Kitchen and MBR/Utility Hall (Hall between BR's 2 & 3 is carpeted)
- (2) w1530 wall cabinets with wood shelf and rod over W/D area
- Ventilated wood shelving in Utility area (3 in Linen area and 1 in hanging section)
- Vanity drawer bank with open shelf cabinet above in Master Bath
- Mohawk-Wanderers Loop-LVT flooring in Master Bath
- Shower pan with end-seat and tiled walls in Master Bath
- Chrome roller-door shower enclosure in Master Bath

# **INTERIOR IMAGES**