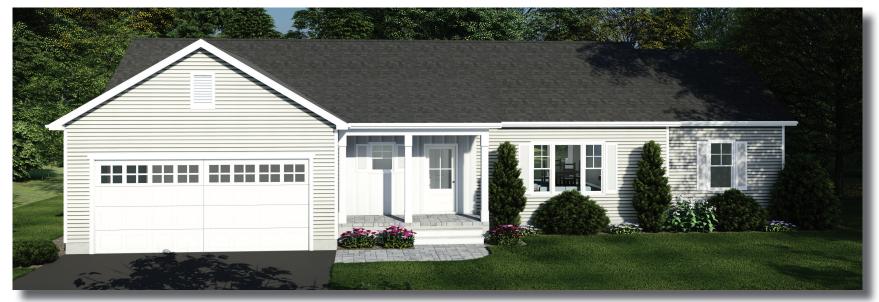

# **JUNE 2021 HOUSE OF THE MONTH** Special Package Pricing Available through December 2021 Shown with site built porch and garage (part of garage area is integral - see floor plan)

American Dream Collection

## **JUNE 2021 HOUSE OF THE MONTH: DESCRIPTION**

Custom Building Simplified

The Jaclyn Ranch plan provides a front entry garage without the typical "snout-house" look by incorporating much of the garage area into the custom design. The site added garage section can extend forward of the house front wall by as little as 10' and blends softly into the front elevation and adjacent front entry porch. The split bedroom floor plan includes a nice entry foyer with guest closet and a large, great room style living/dining/kitchen space to keep the family together or entertain guests. The secondary bedroom "wing" is tucked away off the dining area. The very private, rear facing master suite features a huge walk-in closet and functional bath with custom cabinetry and a compartmented shower. For larger sites, the plan can be modified for garage entry from the left gable end by simply extending the site-built section forward and adding front windows.