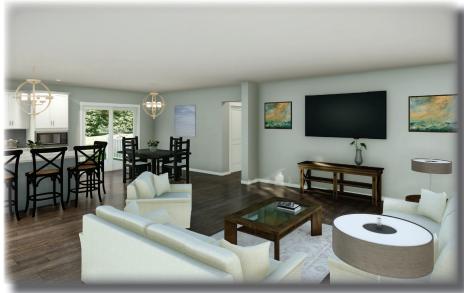

### <u>Interior Features Included</u> <u>in the House of the Month Package:</u>

- 8'-6" ceiling height throughout (9' option available most areas)
- 36" height kitchen wall cabinets
- Tall/Deep refrigerator overhead cabinet
- 30" Stainless Steel Chimney Hood
- Tall Microwave Pantry Cabinet (90") (microwave not included)
- (5) recessed lights in Kitchen (includes 1 over sink)
- 5 light sphere, driftwood color light over the island
- 2-Panel interior doors with Arts & Crafts trim package
- Pocket doors per plan
- Karndean LVP flooring in Foyer, LR, DR, Kitchen and MBR/Utility Hall (Hall between BR's 2 & 3 is carpeted)
- (2) w1530 wall cabinets with wood shelf and rod over W/D area
- Ventilated wood shelving in Utility area (3 in Linen area and 1 in hanging section)
- Vanity drawer bank with open shelf cabinet above in Master Bath
- Mohawk-Wanderers Loop-LVT flooring in Master Bath
- Shower pan with end-seat and tiled walls in Master Bath
- Chrome roller-door shower enclosure in Master Bath

# **INTERIOR IMAGES**