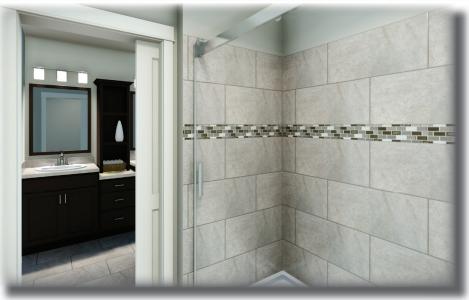

### <u>Interior Features Included</u> <u>in the House of the Month Package:</u>

- 8'-6" ceiling height throughout (9' option available most areas)
- 36" height kitchen wall cabinets
- Tall/Deep refrigerator overhead cabinet
- 30" Stainless Steel Chimney Hood
- Tall Microwave Pantry Cabinet (90") (microwave not included)
- (5) recessed lights in Kitchen (includes 1 over sink)
- 5 light sphere, driftwood color light over the island
- 2-Panel interior doors with Arts & Crafts trim package
- Pocket doors per plan
- Karndean LVP flooring in Foyer, LR, DR, Kitchen and MBR/Utility Hall (Hall between BR's 2 & 3 is carpeted)
- (2) w1530 wall cabinets with wood shelf and rod over W/D area
- Ventilated wood shelving in Utility area (3 in Linen area and 1 in hanging section)
- Vanity drawer bank with open shelf cabinet above in Master Bath
- Mohawk-Wanderers Loop-LVT flooring in Master Bath
- Shower pan with end-seat and tiled walls in Master Bath
- Chrome roller-door shower enclosure in Master Bath

# **INTERIOR IMAGES**