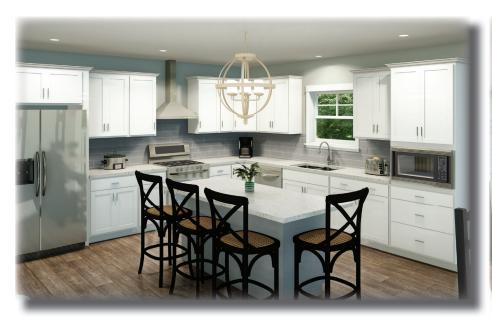

### <u>Interior Features Included</u> <u>in the House of the Month Package:</u>

- 8'-6" ceiling height throughout (9' option available most areas)
- 36" height kitchen wall cabinets
- Tall/Deep refrigerator overhead cabinet
- 30" Stainless Steel Chimney Hood
- Tall Microwave Pantry Cabinet (90") (microwave not included)
- (5) recessed lights in Kitchen (includes 1 over sink)
- 5 light sphere, driftwood color light over the island
- 2-Panel interior doors with Arts & Crafts trim package
- Pocket doors per plan
- Karndean LVP flooring in Foyer, LR, DR, Kitchen and MBR/Utility Hall (Hall between BR's 2 & 3 is carpeted)
- (2) w1530 wall cabinets with wood shelf and rod over W/D area
- Ventilated wood shelving in Utility area (3 in Linen area and 1 in hanging section)
- Vanity drawer bank with open shelf cabinet above in Master Bath
- Mohawk-Wanderers Loop-LVT flooring in Master Bath
- Shower pan with end-seat and tiled walls in Master Bath
- Chrome roller-door shower enclosure in Master Bath

# **INTERIOR IMAGES**