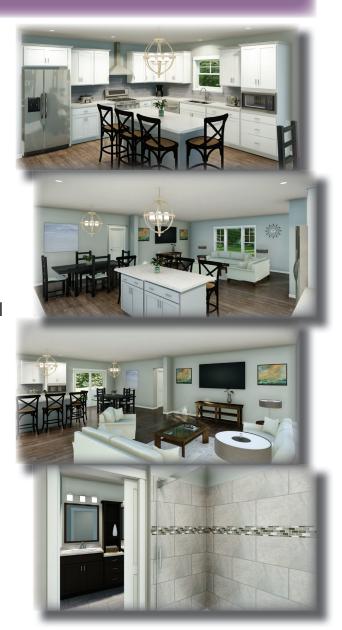

# **INTERIOR IMAGES**

### <u>Interior Features Included</u> <u>in the House of the Month Package:</u>

- 8'-6" ceiling height throughout (9' option available most areas)
- 36" height kitchen wall cabinets
- Tall/Deep refrigerator overhead cabinet
- 30" Stainless Steel Chimney Hood
- Tall Microwave Pantry Cabinet (90") (microwave not included)
- (5) recessed lights in Kitchen (includes 1 over sink)
- 5 light sphere, driftwood color light over the island
- 2-Panel interior doors with Arts & Crafts trim package
- Pocket doors per plan
- Karndean LVP flooring in Foyer, LR, DR, Kitchen and MBR/Utility Hall (Hall between BR's 2 & 3 is carpeted)
- (2) w1530 wall cabinets with wood shelf and rod over W/D area
- Ventilated wood shelving in Utility area (3 in Linen area and 1 in hanging section)
- Vanity drawer bank with open shelf cabinet above in Master Bath
- Mohawk-Wanderers Loop-LVT flooring in Master Bath
- Shower pan with end-seat and tiled walls in Master Bath
- Chrome roller-door shower enclosure in Master Bath