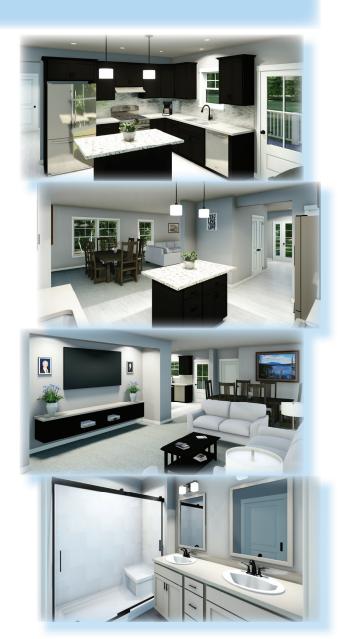

# INTERIOR FEATURES INCLUDED IN THE HOUSE OF THE MONTH PACKAGE

#### <u>Interior Features Included</u> <u>in the House of the Month Package:</u>

- 8' 6" ceiling height first floor (9' option available most areas)
- 36" height kitchen wall cabinets
- Tall/Deep refrigerator overhead cabinet with (2) refrigerator end panels
- (5) recessed ceiling lights in Kitchen (includes 1 over sink)
- (2) hanging pendant lights over island/bar
- "Prairie" stair railing
- · 2-Panel, smooth interior doors throughout
- Pocket doors per plan
- Floating Entertainment Center cabinetry with 6" soffit and (2) recessed lights in LR
- Eureka 7"x48" LVP in Foyer, Kitchen, Garage Entry Hall, Pantry, 1/2 Bath, and Laundry
- (2) 1530 wall cabinets over W/D with wood shelf and hanging rod
- Ventilated wood shelf in Utility Room
- (3) operable awning windows in Master Bedroom
- End-Seat shower pan with tiled walls and Rolling Shower Door in Master Bath
- RevoTile flooring in Master Bath
- (4) recessed ceiling lights in Loft