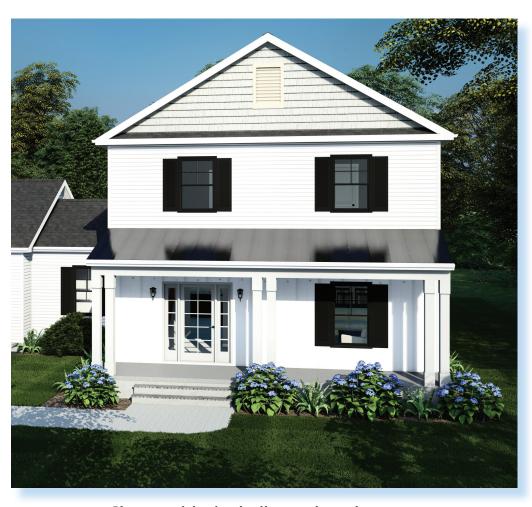

## EXTERIOR FEATURES INCLUDED IN THE HOUSE OF THE MONTH PACKAGE

Shown with site built porch and garage

### <u>Exterior Features Included</u> <u>in the House of the Month Package:</u>

- 4 over 1 window grids throughout
- 5' 2" tall windows on first floor
- (4) pairs of louvered shutters
- RCDV Front Door with (2) RCSK Sidelites (primed--paint optional)
- (1) additional exterior light at Front Door
- Full width shingled eave return at front gable
- Decorative 24"x 36" rectangular gable vent (Fypon or equiv.)
- Vinyl board & batten siding for front porch area
- Portsmouth Shakes for front gable
- Fire-rated door at garage entry
- RCDU rear door (primed--paint optional

(Black windows as shown in rendering are optional)