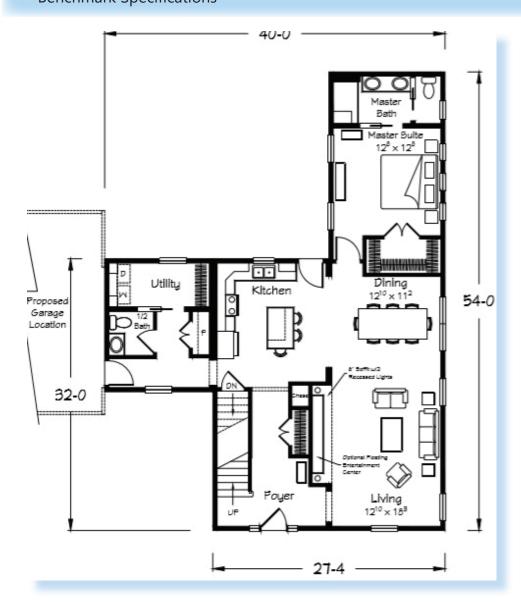

### **MAY 2021 HOUSE OF THE MONTH: DESCRIPTION**

Custom Building Simplified

The "updated-farmhouse" style Mayfield Two Story can be built with a two car garage on a building site that will accept a 62-64' footprint. The open concept floorplan features open and connected family living spaces and a well appointed, first floor master suite. The large living room features an alcove with built-in entertainment cabinetry and recessed lighting. A nicely appointed kitchen includes an island/bar and is just steps away from a wide storage pantry and the utility room. The first floor owner's suite has a wide walk-in closet and three operable awning windows. A master bath with large tiled shower and twin vanities rounds out the suite space. The upper level includes two large bedrooms--each with a walk-in closet, extra linen and storage closet space and a loft room for TV or gaming away from the living room.

## INTERIOR FLOORPLAN