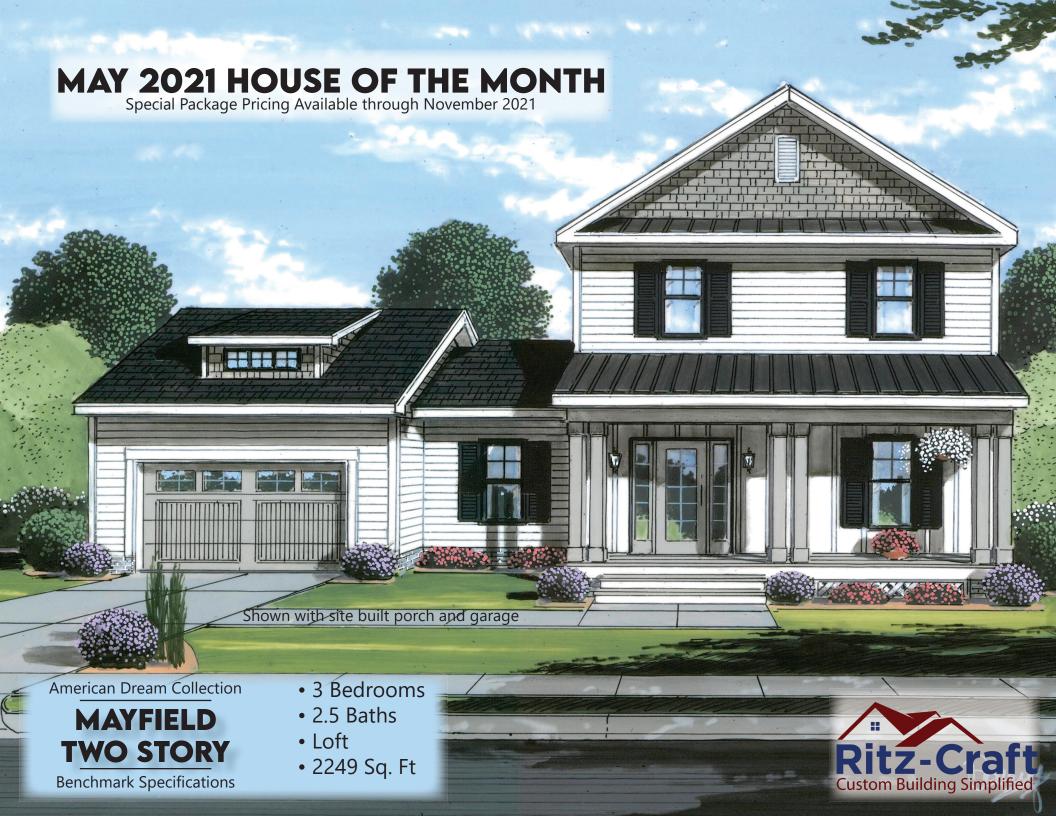

### **MAY 2021 HOUSE OF THE MONTH: DESCRIPTION**

Custom Building Simplified

The "updated-farmhouse" style Mayfield Two Story can be built with a two car garage on a building site that will accept a 62-64' footprint. The open concept floorplan features open and connected family living spaces and a well appointed, first floor master suite. The large living room features an alcove with built-in entertainment cabinetry and recessed lighting. A nicely appointed kitchen includes an island/bar and is just steps away from a wide storage pantry and the utility room. The first floor owner's suite has a wide walk-in closet and three operable awning windows. A master bath with large tiled shower and twin vanities rounds out the suite space. The upper level includes two large bedrooms--each with a walk-in closet, extra linen and storage closet space and a loft room for TV or gaming away from the living room.

# American Dream Collection MAYFIELD TWO STORY Benchmark Specifications