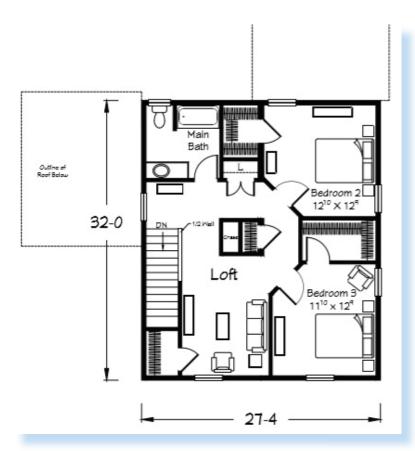

### **MAY 2021 HOUSE OF THE MONTH: DESCRIPTION**

Custom Building Simplified

The "updated-farmhouse" style Mayfield Two Story can be built with a two car garage on a building site that will accept a 62-64' footprint. The open concept floorplan features open and connected family living spaces and a well appointed, first floor master suite. The large living room features an alcove with built-in entertainment cabinetry and recessed lighting. A nicely appointed kitchen includes an island/bar and is just steps away from a wide storage pantry and the utility room. The first floor owner's suite has a wide walk-in closet and three operable awning windows. A master bath with large tiled shower and twin vanities rounds out the suite space. The upper level includes two large bedrooms--each with a walk-in closet, extra linen and storage closet space and a loft room for TV or gaming away from the living room.

## INTERIOR FLOORPLAN