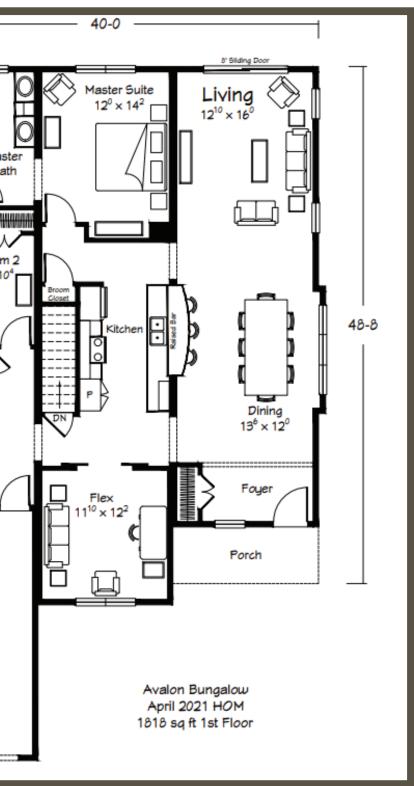

#### APRIL 2021 HOUSE OF THE MONTH: DESCRIPTION

The Avalon is a "right-sized", modern version of the Arts & Crafts style bungalows designed to fit neatly on narrow urban lots or within smaller footprint communities. The covered entry porch provides some relaxing outdoor space as well as a nice entry to the wide, open floorplan. From the foyer you'll be greeted with bright, airy and unobstructed sight lines of the combined living, dining and kitchen areas. The large, front-facing "Flex Room" accessed through double barn doors can be used as a home office or as a guest room. The spacious, rear-facing master suite is private and features a large walk-in closet and a master bath with custom style cabinetry and a compartmented walk-in, tile shower. A second garage bay can be added for sites that will accept a wider plan. The Avalon ranch plan as shown, can be built on a building site that can accept a 40' wide footprint.