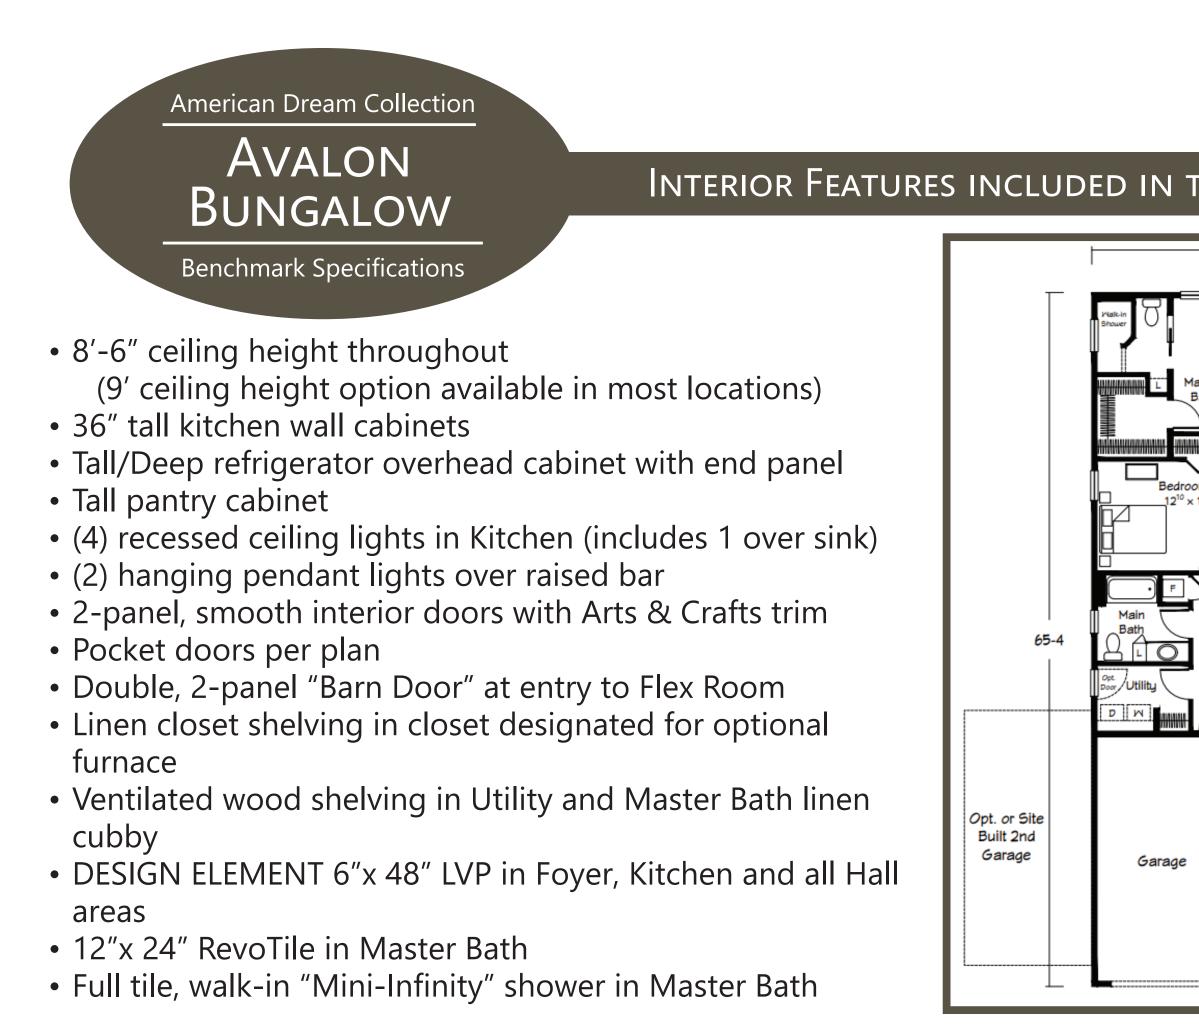

# Avalon Bungalow

Benchmark Specifications

American Dream Collection

# Avalon Bungalow

Benchmark Specifications

#### Exterior Features included in the House of the Month Package

Benchmark Specifications

- 5/12 Tri-Mod roof system (7/12 options available)
- 3 over 1 window grids throughout
- RCDT front door (primed--paint optional)
- 8' wide sliding patio door in Living Room
- 8" bump-out area in Dining with triple window
- 2-panel, fire-rated door at garage entry
- (2) pairs of louvered shutters
- Decorative 16"x 27" gable vent
- Shingled eave returns as shown on front elevation
- Vinyl board & batten siding for 2-sides of front porch area and for large upper gable
- 5'-2" tall windows where shown