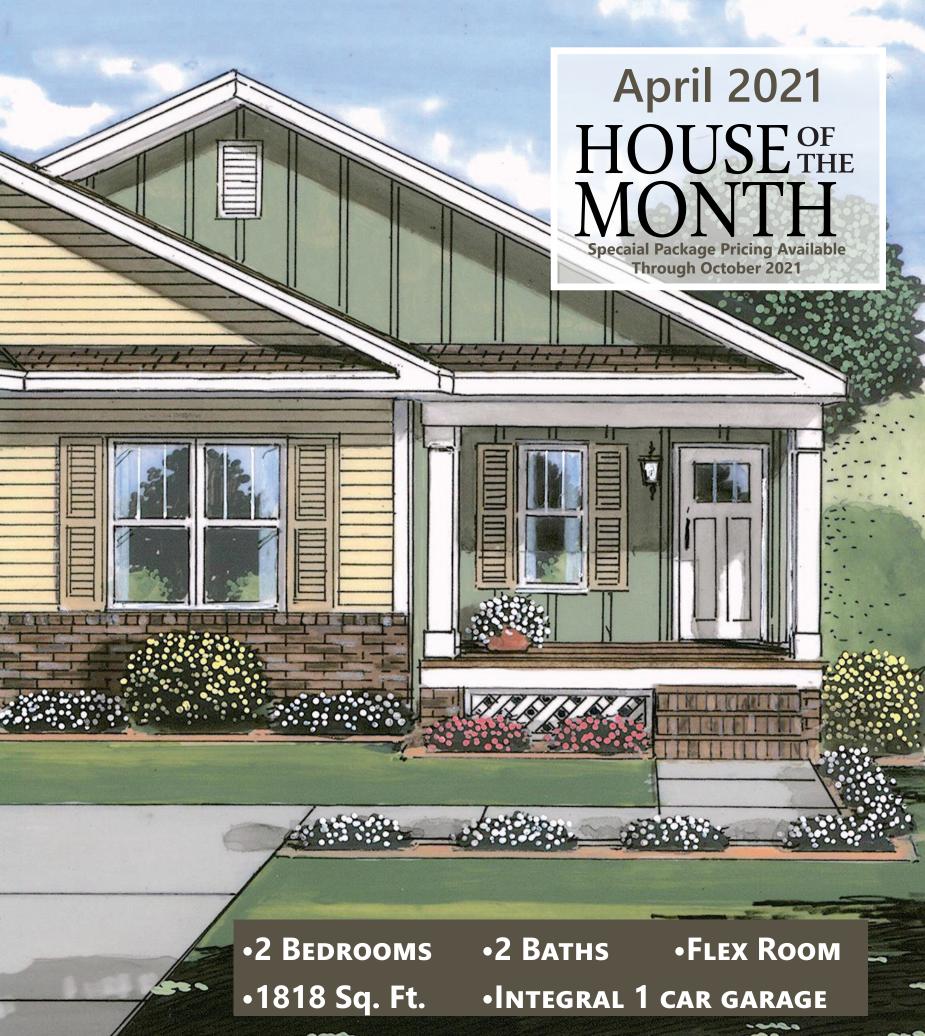

#### APRIL 2021 HOUSE OF THE MONTH: DESCRIPTION

The Avalon is a "right-sized", modern version of the Arts & Crafts style bungalows designed to fit neatly on narrow urban lots or within smaller footprint communities. The covered entry porch provides some relaxing outdoor space as well as a nice entry to the wide, open floorplan. From the foyer you'll be greeted with bright, airy and unobstructed sight lines of the combined living, dining and kitchen areas. The large, front-facing "Flex Room" accessed through double barn doors can be used as a home office or as a guest room. The spacious, rear-facing master suite is private and features a large walk-in closet and a master bath with custom style cabinetry and a compartmented walk-in, tile shower. A second garage bay can be added for sites that will accept a wider plan. The Avalon ranch plan as shown, can be built on a building site that can accept a 40' wide footprint.

#### Exterior Features included in the House of the Month Package

Benchmark Specifications

- 5/12 Tri-Mod roof system (7/12 options available)
- 3 over 1 window grids throughout
- RCDT front door (primed--paint optional)
- 8' wide sliding patio door in Living Room
- 8" bump-out area in Dining with triple window
- 2-panel, fire-rated door at garage entry
- (2) pairs of louvered shutters
- Decorative 16"x 27" gable vent
- Shingled eave returns as shown on front elevation
- Vinyl board & batten siding for 2-sides of front porch area and for large upper gable
- 5'-2" tall windows where shown