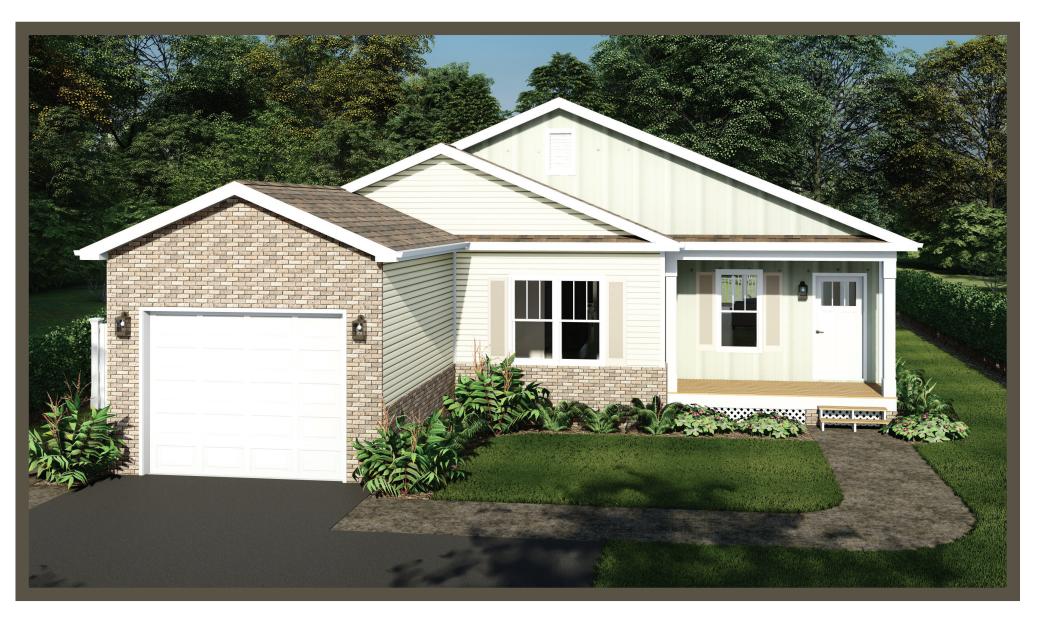

#### APRIL 2021 HOUSE OF THE MONTH: DESCRIPTION

The Avalon is a "right-sized", modern version of the Arts & Crafts style bungalows designed to fit neatly on narrow urban lots or within smaller footprint communities. The covered entry porch provides some relaxing outdoor space as well as a nice entry to the wide, open floorplan. From the foyer you'll be greeted with bright, airy and unobstructed sight lines of the combined living, dining and kitchen areas. The large, front-facing "Flex Room" accessed through double barn doors can be used as a home office or as a guest room. The spacious, rear-facing master suite is private and features a large walk-in closet and a master bath with custom style cabinetry and a compartmented walk-in, tile shower. A second garage bay can be added for sites that will accept a wider plan. The Avalon ranch plan as shown, can be built on a building site that can accept a 40' wide footprint.

NOTE: GARAGE OVERHEAD DOOR NOT INCLUDED AND MUST BE SITE

INSTALLED. PORCH ROOF IS AN EXTENSION OF THE MAIN ROOF--REQUIRED PORCH POSTS, FLOOR FRAMING, DECKING AND STAIRS/RAILINGS ARE NOT INCLUDED AND MUST BE SITE INSTALLED PER CODE AND SITE CONDITIONS.