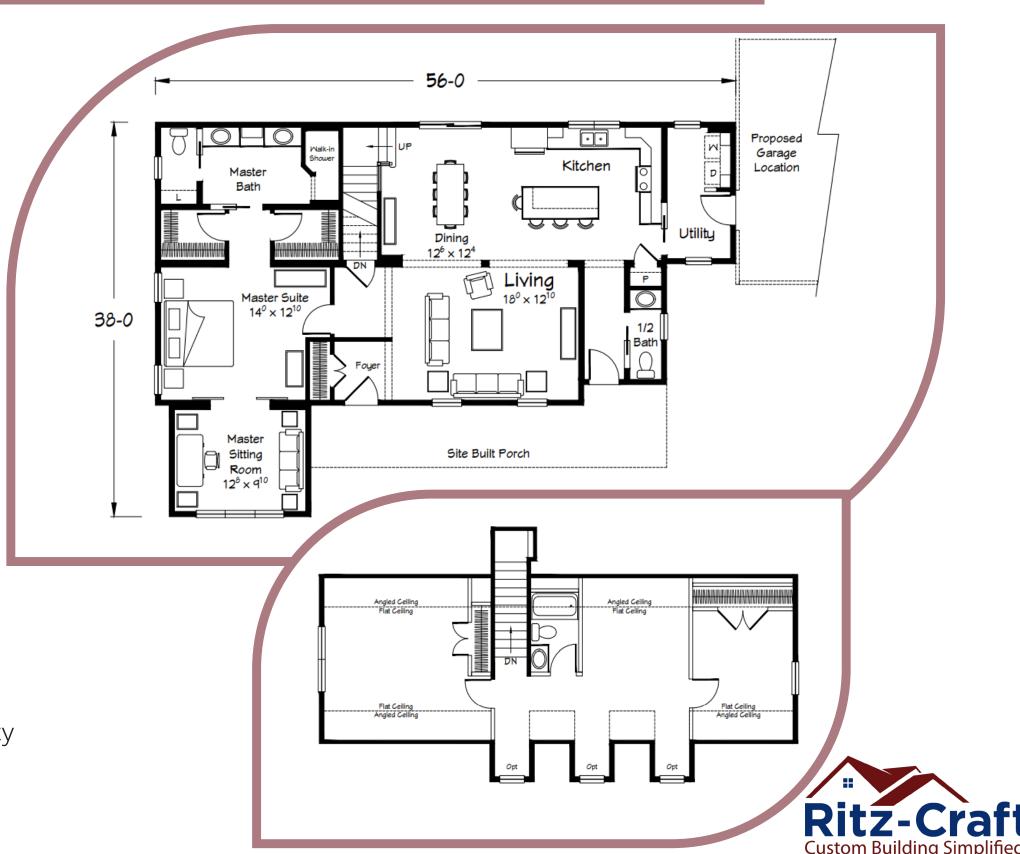

## Merrimack Cape Cod

Benchmark Specifications

March 2021 House of the Month: Description

At 2430 square feet of living area, the unique Merrimack Cape provides plenty of family space in a plan with an elegant, first floor master suite. The private master's area includes a large sitting room with barn doors that can double as a private office. The owners suite is further complimented by double walk-in closets and a large custom-appointed bath with full tile, walk-in shower. The Merrimack's main level has spacious and interconnected living and dining areas as well as a true "cook's kitchen" with plenty of counter space and oversized island bar. A secondary "family entry" door makes for convenient access from the garage/driveway side of the plan. The upper level can be finished to include two nicely sized bedrooms, a full bath and a bright, cheery loft space with three front-facing dormers.

Note: Shown with site built porch and garage.

American Dream Collection

MERRIMACK

CAPE COD