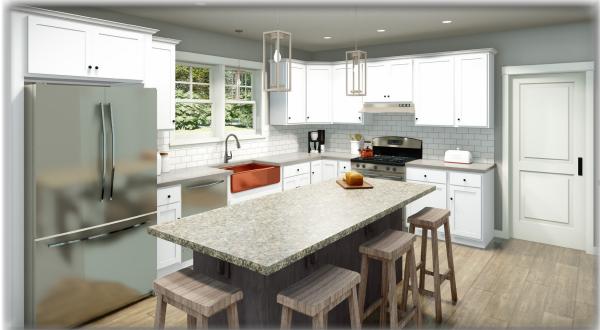

#### First Floor

- 8'-6" ceiling height throughout (9' option available most areas)
- 36" tall kitchen wall cabinets
- Tall/Deep refrigerator overhead cabinet with end panels
- (6) recessed ceiling lights in kitchen (includes 1 over sink)
- (3) hanging pendant lights over island/bar
- (2) 1530 wall cabinets with wood shelf/rod over W/D area
- Arts & Crafts trim with 2-panel interior doors
- Pocket doors per plan
- Double, two-panel barn door in master suite
- "Mini-Infinity" full tile, walk-in shower in master bath
- Dropped height drawer bank with open shelf storage cabinet above in master bath
- Ventilated wood linen closet shelving in master bath
- "Prairie" style stair railing
- DESIGN ELEMENT 6"x 48" LVP in Foyer, LR,
   Master Entry Hall, Kitchen/Dining, Rear Hall, 1/2 Bath and Utility
- 12"x 24" RevoTile flooring in Master Bath

### March 2021 Interior Views in the House of the Month Package

Benchmark Specifications

Note: Interior renderings show optional appliances and furnishings which are not included.