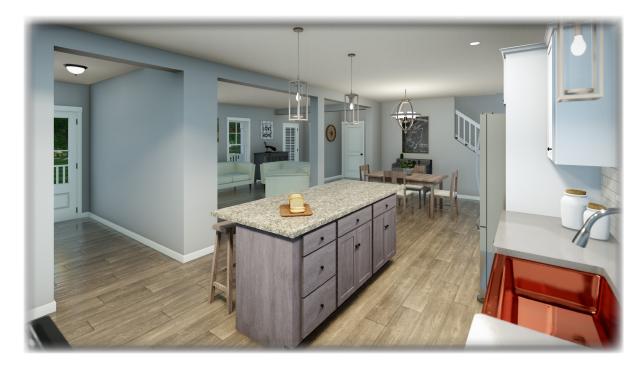

#### First Floor

- 8'-6" ceiling height throughout (9' option available most areas)
- 36" tall kitchen wall cabinets
- Tall/Deep refrigerator overhead cabinet with end panels
- (6) recessed ceiling lights in kitchen (includes 1 over sink)
- (3) hanging pendant lights over island/bar
- (2) 1530 wall cabinets with wood shelf/rod over W/D area
- Arts & Crafts trim with 2-panel interior doors
- Pocket doors per plan
- Double, two-panel barn door in master suite
- "Mini-Infinity" full tile, walk-in shower in master bath
- Dropped height drawer bank with open shelf storage cabinet above in master bath
- Ventilated wood linen closet shelving in master bath
- "Prairie" style stair railing
- DESIGN ELEMENT 6"x 48" LVP in Foyer, LR,
   Master Entry Hall, Kitchen/Dining, Rear Hall, 1/2 Bath and Utility
- 12"x 24" RevoTile flooring in Master Bath

### March 2021 Interior Views in the House of the Month Package

Benchmark Specifications

Note: Interior renderings show optional appliances and furnishings which are not included.