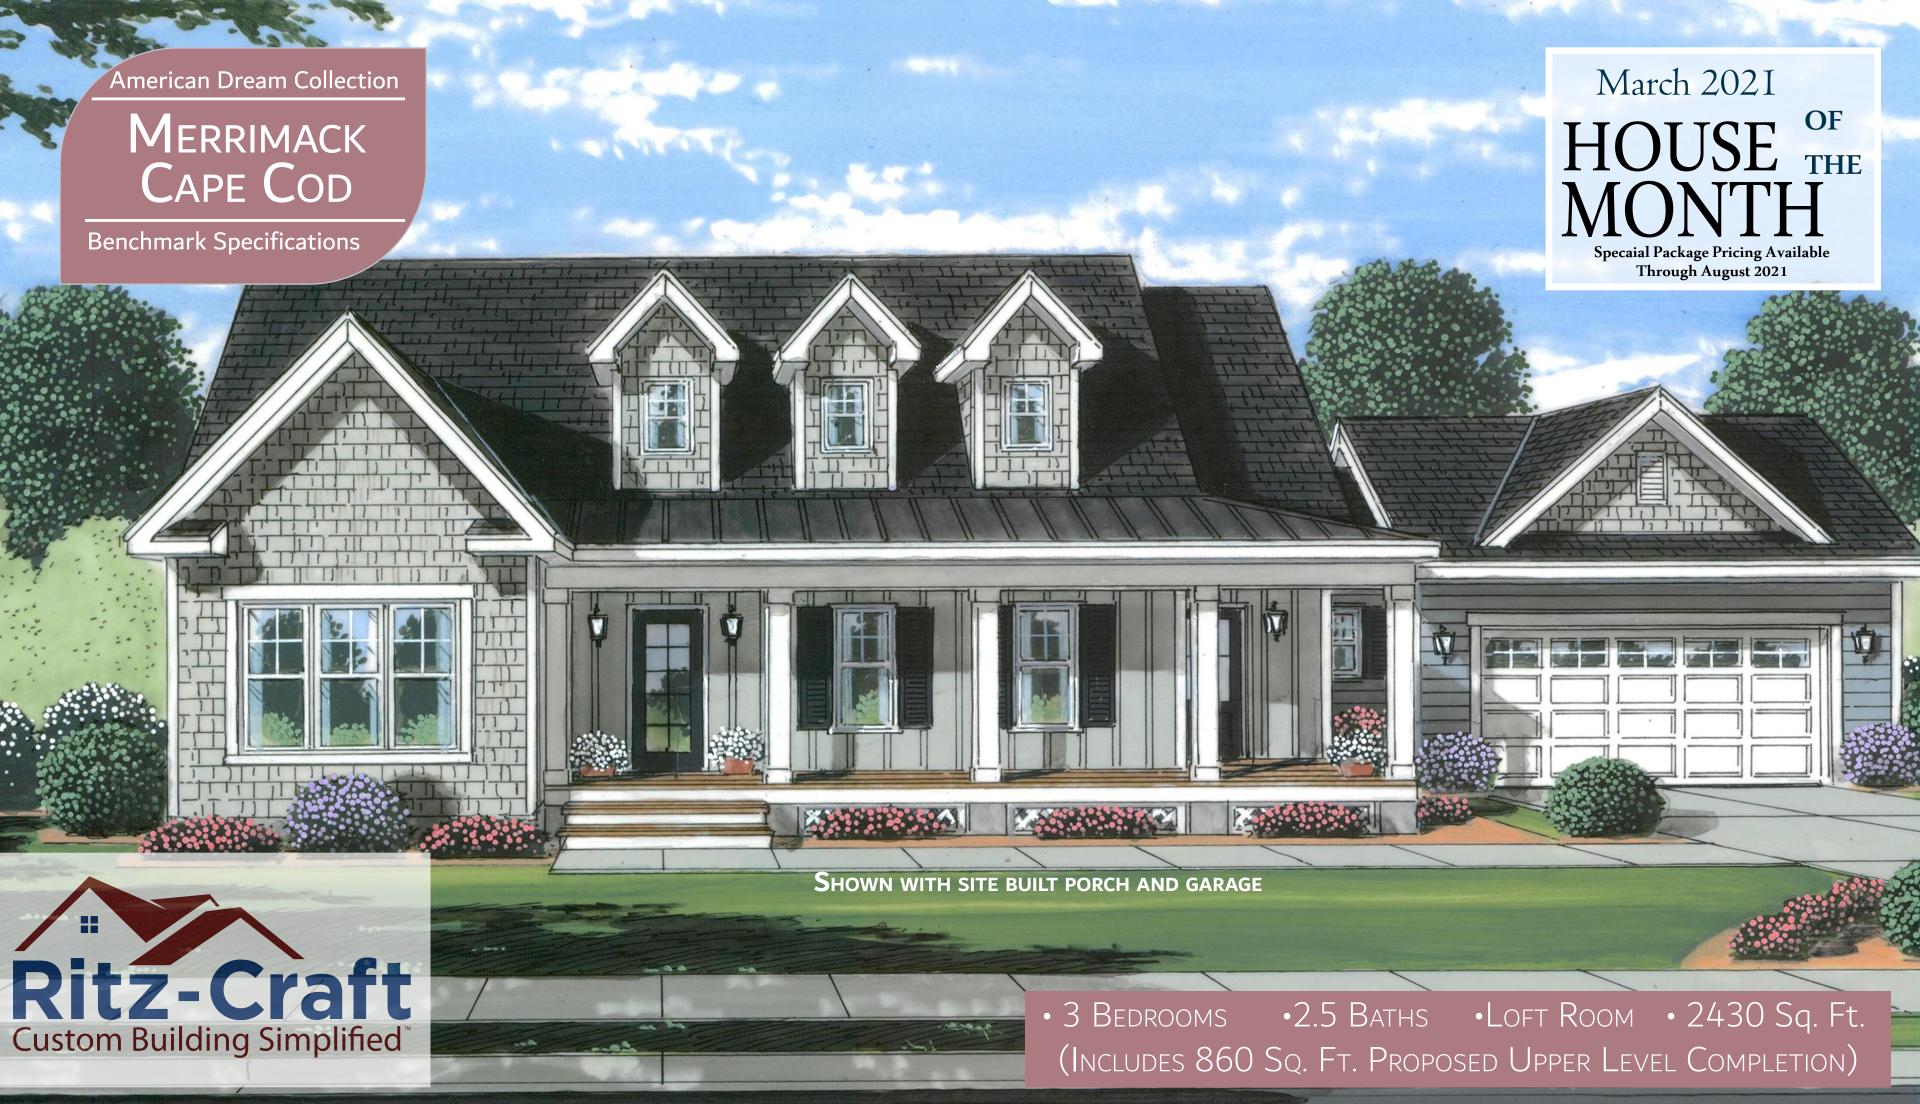

## Merrimack Cape Cod

Benchmark Specifications

March 2021 House of the Month: Description

At 2430 square feet of living area, the unique Merrimack Cape provides plenty of family space in a plan with an elegant, first floor master suite. The private master's area includes a large sitting room with barn doors that can double as a private office. The owners suite is further complimented by double walk-in closets and a large custom-appointed bath with full tile, walk-in shower. The Merrimack's main level has spacious and interconnected living and dining areas as well as a true "cook's kitchen" with plenty of counter space and oversized island bar. A secondary "family entry" door makes for convenient access from the garage/driveway side of the plan. The upper level can be finished to include two nicely sized bedrooms, a full bath and a bright, cheery loft space with three front-facing dormers.

### March 2021 Exterior Features Included in the House of the Month Package

Benchmark Specifications

- 12/12 pitch Cape Cod roof system (for site completion of upper level)
- (3) 4' Cape Cod dormers
- Shingled eave returns at front pod
- 4 over 1 window grids throughout
- RCDV front door (primed--paint optional)
- RCDU secondary front entry door (primed--paint optional)
- 2-panel, fire rated garage access door
- Vinyl board & batten siding for front porch wall areas
- NORTHWOODS SHAKES for 3-sides of dormers and front wall of sitting room pod
- (1) additional front door porch light--(3) 49183BK lights total
- (3) pairs louvered shutters
- Azek (or equal) trim boards around front triple window (1x6 top board--1x4's at sides/bottom)

Note: Shown with site built porch and garage.

American Dream Collection

MERRIMACK

CAPE COD