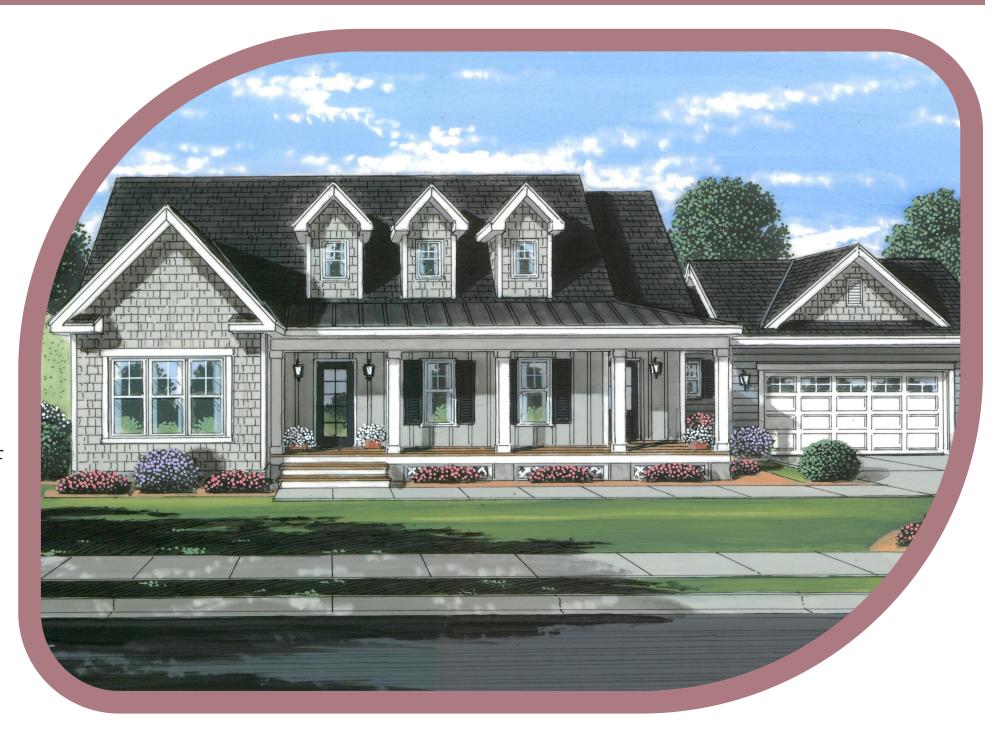

## Merrimack Cape Cod

Benchmark Specifications

March 2021 House of the Month: Description

At 2430 square feet of living area, the unique Merrimack Cape provides plenty of family space in a plan with an elegant, first floor master suite. The private master's area includes a large sitting room with barn doors that can double as a private office. The owners suite is further complimented by double walk-in closets and a large custom-appointed bath with full tile, walk-in shower. The Merrimack's main level has spacious and interconnected living and dining areas as well as a true "cook's kitchen" with plenty of counter space and oversized island bar. A secondary "family entry" door makes for convenient access from the garage/driveway side of the plan. The upper level can be finished to include two nicely sized bedrooms, a full bath and a bright, cheery loft space with three front-facing dormers.

Note: Shown with site built porch and garage.

American Dream Collection

MERRIMACK

CAPE COD