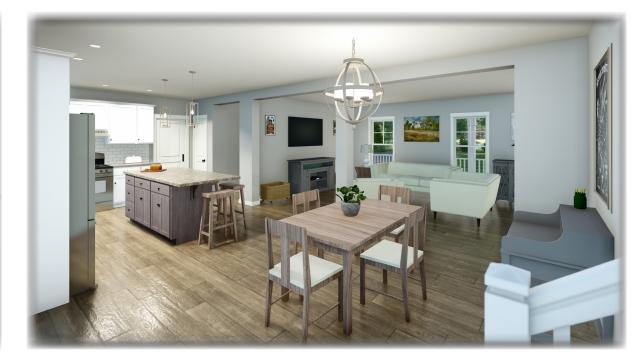

#### First Floor

- 8'-6" ceiling height throughout (9' option available most areas)
- 36" tall kitchen wall cabinets
- Tall/Deep refrigerator overhead cabinet with end panels
- (6) recessed ceiling lights in kitchen (includes 1 over sink)
- (3) hanging pendant lights over island/bar
- (2) 1530 wall cabinets with wood shelf/rod over W/D area
- Arts & Crafts trim with 2-panel interior doors
- Pocket doors per plan
- Double, two-panel barn door in master suite
- "Mini-Infinity" full tile, walk-in shower in master bath
- Dropped height drawer bank with open shelf storage cabinet above in master bath
- Ventilated wood linen closet shelving in master bath
- "Prairie" style stair railing
- DESIGN ELEMENT 6"x 48" LVP in Foyer, LR,
   Master Entry Hall, Kitchen/Dining, Rear Hall, 1/2 Bath and Utility
- 12"x 24" RevoTile flooring in Master Bath

### March 2021 Interior Views in the House of the Month Package

Benchmark Specifications

Note: Interior renderings show optional appliances and furnishings which are not included.