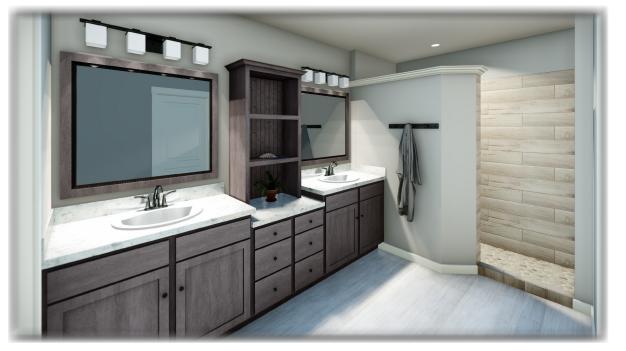

## Merrimack Cape Cod

Benchmark Specifications

March 2021 House of the Month: Description

At 2430 square feet of living area, the unique Merrimack Cape provides plenty of family space in a plan with an elegant, first floor master suite. The private master's area includes a large sitting room with barn doors that can double as a private office. The owners suite is further complimented by double walk-in closets and a large custom-appointed bath with full tile, walk-in shower. The Merrimack's main level has spacious and interconnected living and dining areas as well as a true "cook's kitchen" with plenty of counter space and oversized island bar. A secondary "family entry" door makes for convenient access from the garage/driveway side of the plan. The upper level can be finished to include two nicely sized bedrooms, a full bath and a bright, cheery loft space with three front-facing dormers.

#### First Floor

- 8'-6" ceiling height throughout (9' option available most areas)
- 36" tall kitchen wall cabinets
- Tall/Deep refrigerator overhead cabinet with end panels
- (6) recessed ceiling lights in kitchen (includes 1 over sink)
- (3) hanging pendant lights over island/bar
- (2) 1530 wall cabinets with wood shelf/rod over W/D area
- Arts & Crafts trim with 2-panel interior doors
- Pocket doors per plan
- Double, two-panel barn door in master suite
- "Mini-Infinity" full tile, walk-in shower in master bath
- Dropped height drawer bank with open shelf storage cabinet above in master bath
- Ventilated wood linen closet shelving in master bath
- "Prairie" style stair railing
- DESIGN ELEMENT 6"x 48" LVP in Foyer, LR,
   Master Entry Hall, Kitchen/Dining, Rear Hall, 1/2 Bath and Utility
- 12"x 24" RevoTile flooring in Master Bath

### March 2021 Interior Views in the House of the Month Package

Benchmark Specifications

Note: Interior renderings show optional appliances and furnishings which are not included.