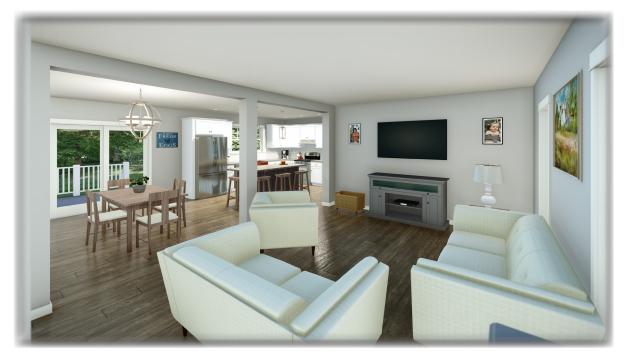

## Merrimack Cape Cod

Benchmark Specifications

March 2021 House of the Month: Description

At 2430 square feet of living area, the unique Merrimack Cape provides plenty of family space in a plan with an elegant, first floor master suite. The private master's area includes a large sitting room with barn doors that can double as a private office. The owners suite is further complimented by double walk-in closets and a large custom-appointed bath with full tile, walk-in shower. The Merrimack's main level has spacious and interconnected living and dining areas as well as a true "cook's kitchen" with plenty of counter space and oversized island bar. A secondary "family entry" door makes for convenient access from the garage/driveway side of the plan. The upper level can be finished to include two nicely sized bedrooms, a full bath and a bright, cheery loft space with three front-facing dormers.

#### First Floor

- 8'-6" ceiling height throughout (9' option available most areas)
- 36" tall kitchen wall cabinets
- Tall/Deep refrigerator overhead cabinet with end panels
- (6) recessed ceiling lights in kitchen (includes 1 over sink)
- (3) hanging pendant lights over island/bar
- (2) 1530 wall cabinets with wood shelf/rod over W/D area
- Arts & Crafts trim with 2-panel interior doors
- Pocket doors per plan
- Double, two-panel barn door in master suite
- "Mini-Infinity" full tile, walk-in shower in master bath
- Dropped height drawer bank with open shelf storage cabinet above in master bath
- Ventilated wood linen closet shelving in master bath
- "Prairie" style stair railing
- DESIGN ELEMENT 6"x 48" LVP in Foyer, LR,
   Master Entry Hall, Kitchen/Dining, Rear Hall, 1/2 Bath and Utility
- 12"x 24" RevoTile flooring in Master Bath

### March 2021 Interior Views in the House of the Month Package

Benchmark Specifications

Note: Interior renderings show optional appliances and furnishings which are not included.