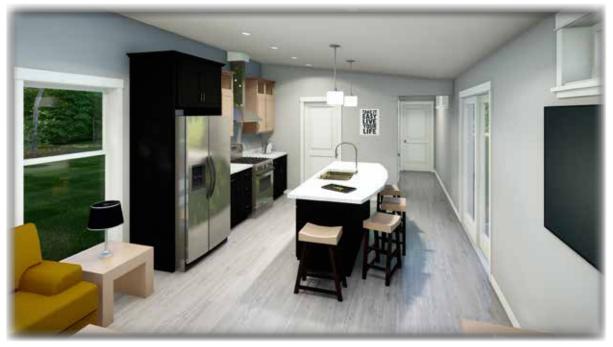

# January 2021 Interior Features Included in the House of the Month Package

**Benchmark Specifications** 

- Angled ceiling throughout Living and Kitchen (8' flat ceilings balance of house)
- Stainless steel "tower" range hood
- EUREKA 7"x 8" LVP throughout (except bath)
- RevoTile 12"x 24" ceramic tile flooring in Bath
- Upgrade Formica 180 FX laminate tops in Kitchen and Bath
- Floating lav cabinet with vessel sink in Bath
- Seated shower pan with tiled walls and chrome roller-door enclosure
   (4) recessed ceiling lights in Living Room
- (4) recessed ceiling lights in Kitchen
- (2) "Modern Collection" hanging pendant lights over island/bar
- Pocket doors per plan
- Arts & Crafts interior trim package with 2-panel interior doors
- 42" wall cabinets with open face cabinets on range side of kitchen
- 24" deep built-in refrigerator cabinet

## January 2021 Interior Views in the House of the Month Package

Note: Interior renderings show optional appliances and furnishings which are not included.