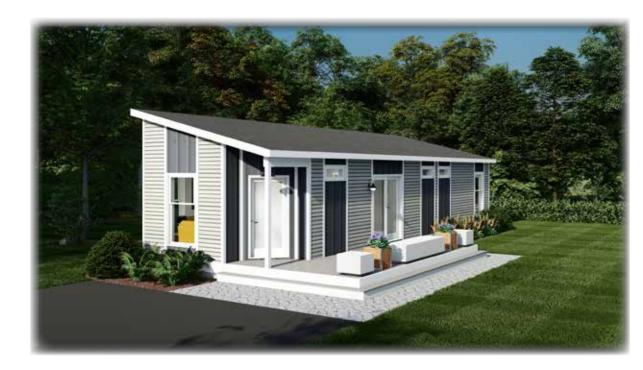

### JANUARY 2021 EXTERIOR FEATURES INCLUDED IN THE HOUSE OF THE MONTH PACKAGE

**Benchmark Specifications** 

- Recessed entry includes 2x8 PT porch floor framing with 5/4 PT floor decking (decking unfinished)
- 4" porch post wrapped with AZEK (or equal) trim material (railings not included)
- RCDDR front door (primed--paint optional)
- (2) 496860ZL16 porchlights (1 front--1 at sliding door)
- 1x10 HARDI (or equal) sill trim for 4 sides of house and porch perimeter (shipped for site installation)
- 1x4 HARDI (or equal) vertical trim boards flanking doors and windows on front and sides of house
- Vinyl board and batten siding on 2 sides of front entry and above/below windows on front and sides of house
- Combination horizontal and board and batten sing as shown
- (3) 3112 fixed transom windows in Master Bedroom
- (1) 3112 fixed transom window in Master Closet
- (2) 3112 fixed transom windows in Hall
- (1) 3112 fixed transom window in Living Room
- Combination cottage style and operable transoms as shown per print
- 1x6 trim board above windows on left side elevation

Note: Shown with site added deck.