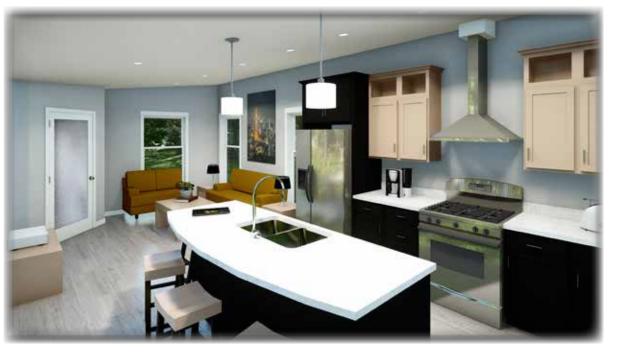

# January 2021 Interior Features Included in the House of the Month Package

**Benchmark Specifications** 

- Angled ceiling throughout Living and Kitchen (8' flat ceilings balance of house)
- Stainless steel "tower" range hood
- EUREKA 7"x 8" LVP throughout (except bath)
- RevoTile 12"x 24" ceramic tile flooring in Bath
- Upgrade Formica 180 FX laminate tops in Kitchen and Bath
- Floating lav cabinet with vessel sink in Bath
- Seated shower pan with tiled walls and chrome roller-door enclosure
   (4) recessed ceiling lights in Living Room
- (4) recessed ceiling lights in Kitchen
- (2) "Modern Collection" hanging pendant lights over island/bar
- Pocket doors per plan
- Arts & Crafts interior trim package with 2-panel interior doors
- 42" wall cabinets with open face cabinets on range side of kitchen
- 24" deep built-in refrigerator cabinet

## January 2021 Interior Views in the House of the Month Package

Note: Interior renderings show optional appliances and furnishings which are not included.