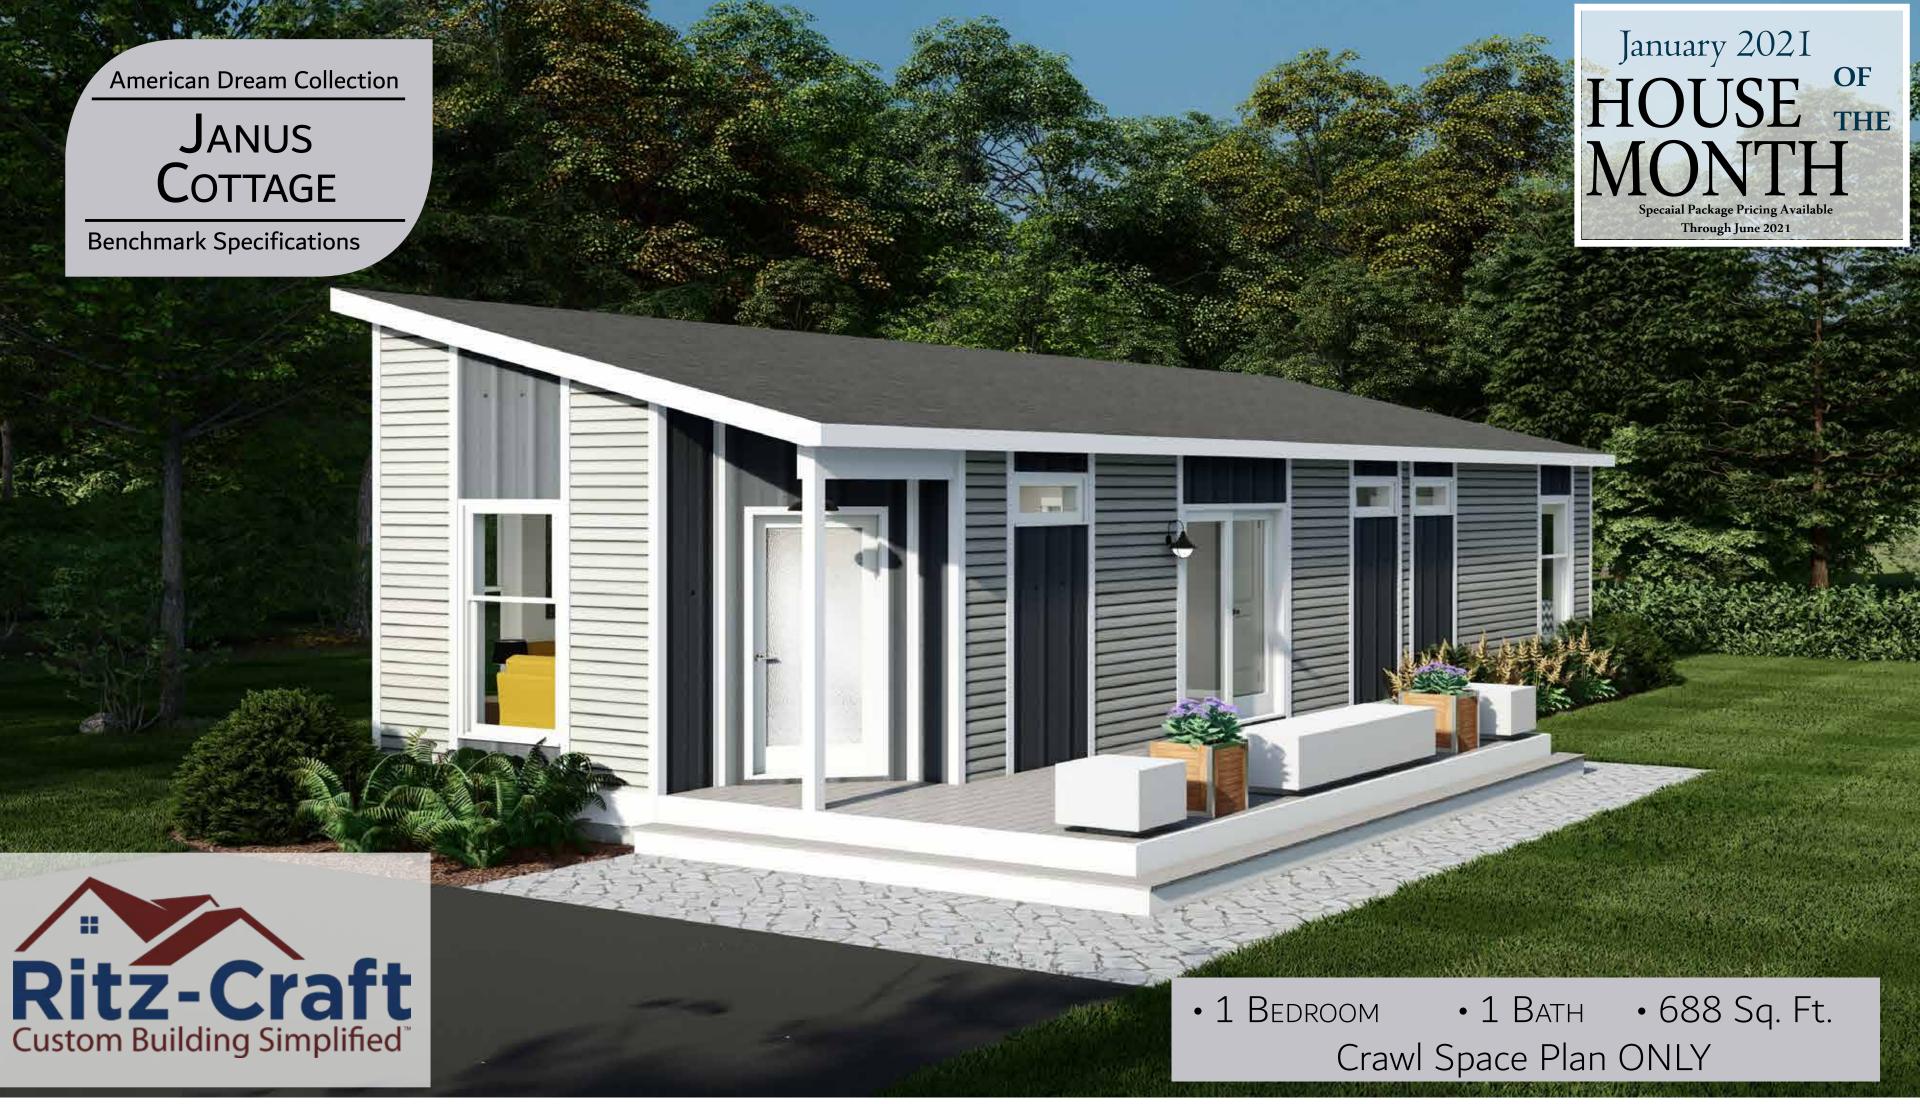

## Janus Cottage

**Benchmark Specifications** 

January 2021 House of the Month: Description

The Janus Cottage can be your perfect getaway cottage or, in some locations, may be an option for those seeking an accessory dwelling unit (ADU). The plan's compact design includes many features that make it completely comfortable for short term stays or for permanent residence. The covered entry opens to a broad view of the living/kitchen/dining areas. The kitchen, with its large prep & dining island can include full size appliances including a dishwasher. Just off the kitchen is a neatly stowed laundry area ready for a full sized, stack unit. The bedroom features nice transom windows over the bed area for plenty of light and can have private access to the bath. The Janus' sleek, modern exterior style, combined with its open and spacious feeling interior design, exhibits charming style combined with minimalist elements.

### JANUARY 2021 EXTERIOR FEATURES INCLUDED IN THE HOUSE OF THE MONTH PACKAGE

**Benchmark Specifications** 

- Recessed entry includes 2x8 PT porch floor framing with 5/4 PT floor decking (decking unfinished)
- 4" porch post wrapped with AZEK (or equal) trim material (railings not included)
- RCDDR front door (primed--paint optional)
- (2) 496860ZL16 porchlights (1 front--1 at sliding door)
- 1x10 HARDI (or equal) sill trim for 4 sides of house and porch perimeter (shipped for site installation)
- 1x4 HARDI (or equal) vertical trim boards flanking doors and windows on front and sides of house
- Vinyl board and batten siding on 2 sides of front entry and above/below windows on front and sides of house
- Combination horizontal and board and batten sing as shown
- (3) 3112 fixed transom windows in Master Bedroom
- (1) 3112 fixed transom window in Master Closet
- (2) 3112 fixed transom windows in Hall
- (1) 3112 fixed transom window in Living Room
- Combination cottage style and operable transoms as shown per print
- 1x6 trim board above windows on left side elevation

Note: Shown with site added deck.