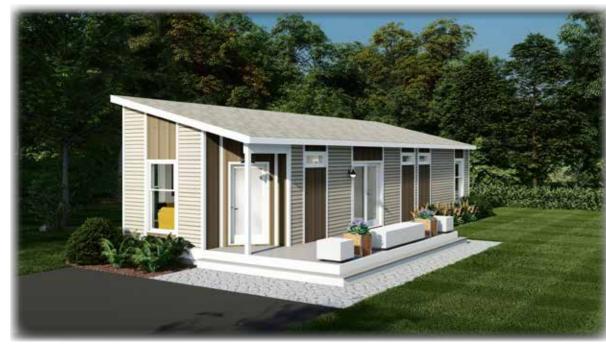

## Janus Cottage

**Benchmark Specifications** 

January 2021 House of the Month: Description

The Janus Cottage can be your perfect getaway cottage or, in some locations, may be an option for those seeking an accessory dwelling unit (ADU). The plan's compact design includes many features that make it completely comfortable for short term stays or for permanent residence. The covered entry opens to a broad view of the living/kitchen/dining areas. The kitchen, with its large prep & dining island can include full size appliances including a dishwasher. Just off the kitchen is a neatly stowed laundry area ready for a full sized, stack unit. The bedroom features nice transom windows over the bed area for plenty of light and can have private access to the bath. The Janus' sleek, modern exterior style, combined with its open and spacious feeling interior design, exhibits charming style combined with minimalist elements.

### JANUARY 2021 EXTERIOR FEATURES INCLUDED IN THE HOUSE OF THE MONTH PACKAGE

**Benchmark Specifications** 

- Recessed entry includes 2x8 PT porch floor framing with 5/4 PT floor decking (decking unfinished)
- 4" porch post wrapped with AZEK (or equal) trim material (railings not included)
- RCDDR front door (primed--paint optional)
- (2) 496860ZL16 porchlights (1 front--1 at sliding door)
- 1x10 HARDI (or equal) sill trim for 4 sides of house and porch perimeter (shipped for site installation)
- 1x4 HARDI (or equal) vertical trim boards flanking doors and windows on front and sides of house
- Vinyl board and batten siding on 2 sides of front entry and above/below windows on front and sides of house
- Combination horizontal and board and batten sing as shown
- (3) 3112 fixed transom windows in Master Bedroom
- (1) 3112 fixed transom window in Master Closet
- (2) 3112 fixed transom windows in Hall
- (1) 3112 fixed transom window in Living Room
- Combination cottage style and operable transoms as shown per print
- 1x6 trim board above windows on left side elevation

Note: Shown with site added deck.