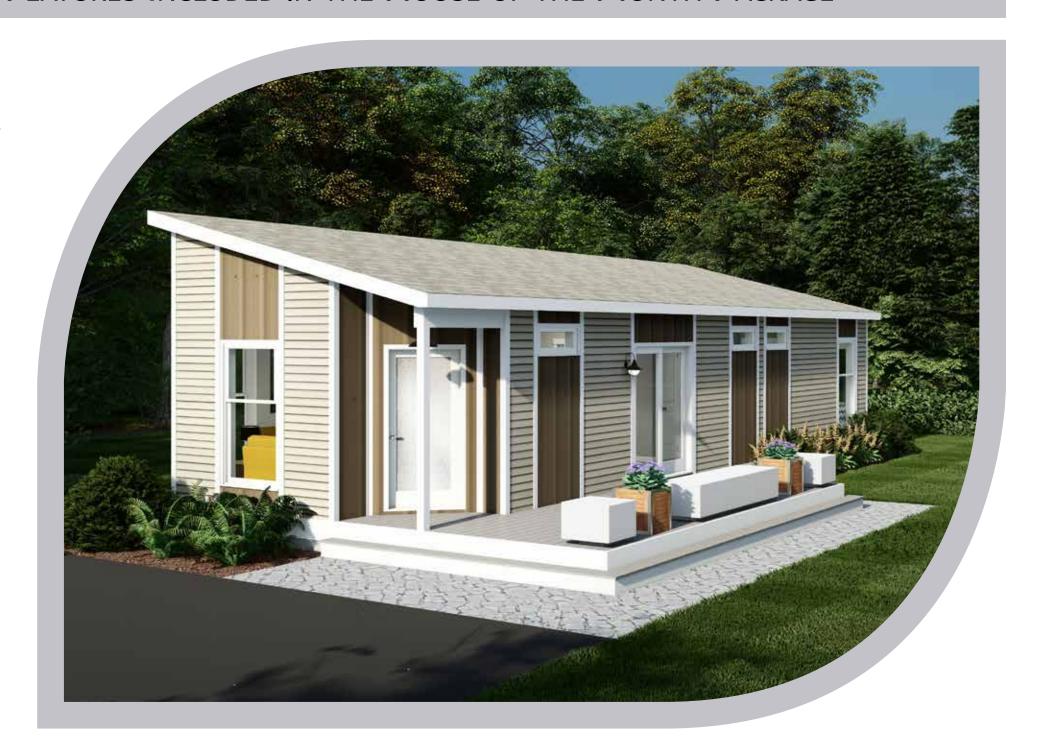

### JANUARY 2021 EXTERIOR FEATURES INCLUDED IN THE HOUSE OF THE MONTH PACKAGE

**Benchmark Specifications** 

- Recessed entry includes 2x8 PT porch floor framing with 5/4 PT floor decking (decking unfinished)
- 4" porch post wrapped with AZEK (or equal) trim material (railings not included)
- RCDDR front door (primed--paint optional)
- (2) 496860ZL16 porchlights (1 front--1 at sliding door)
- 1x10 HARDI (or equal) sill trim for 4 sides of house and porch perimeter (shipped for site installation)
- 1x4 HARDI (or equal) vertical trim boards flanking doors and windows on front and sides of house
- Vinyl board and batten siding on 2 sides of front entry and above/below windows on front and sides of house
- Combination horizontal and board and batten sing as shown
- (3) 3112 fixed transom windows in Master Bedroom
- (1) 3112 fixed transom window in Master Closet
- (2) 3112 fixed transom windows in Hall
- (1) 3112 fixed transom window in Living Room
- Combination cottage style and operable transoms as shown per print
- 1x6 trim board above windows on left side elevation

Note: Shown with site added deck.