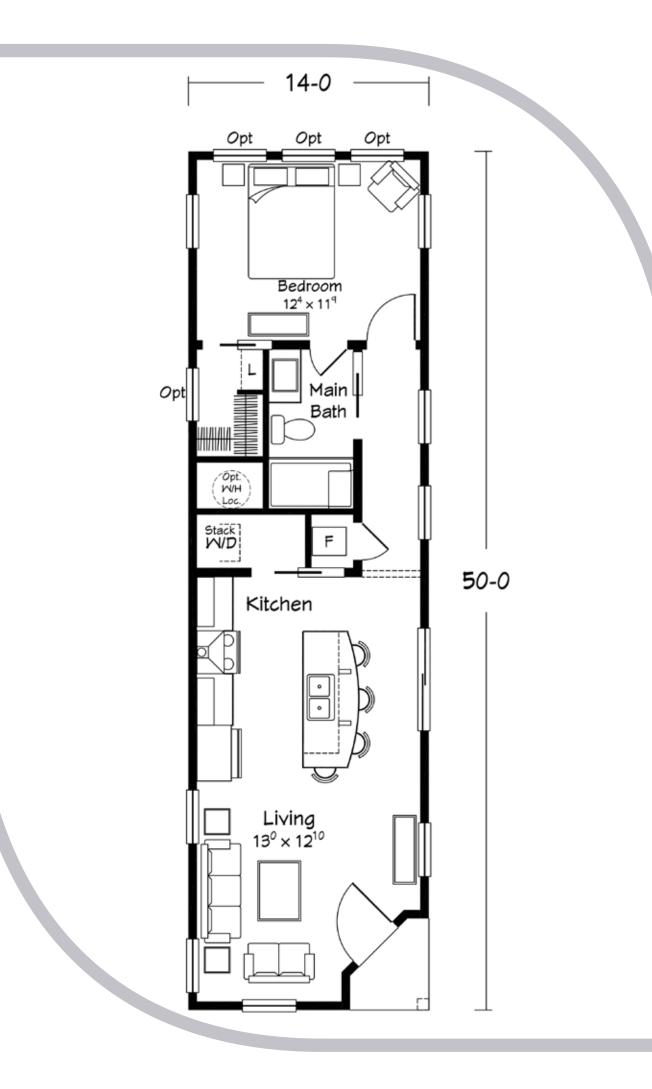

## Janus Cottage

**Benchmark Specifications** 

January 2021 House of the Month: Description

The Janus Cottage can be your perfect getaway cottage or, in some locations, may be an option for those seeking an accessory dwelling unit (ADU). The plan's compact design includes many features that make it completely comfortable for short term stays or for permanent residence. The covered entry opens to a broad view of the living/kitchen/dining areas. The kitchen, with its large prep & dining island can include full size appliances including a dishwasher. Just off the kitchen is a neatly stowed laundry area ready for a full sized, stack unit. The bedroom features nice transom windows over the bed area for plenty of light and can have private access to the bath. The Janus' sleek, modern exterior style, combined with its open and spacious feeling interior design, exhibits charming style combined with minimalist elements.