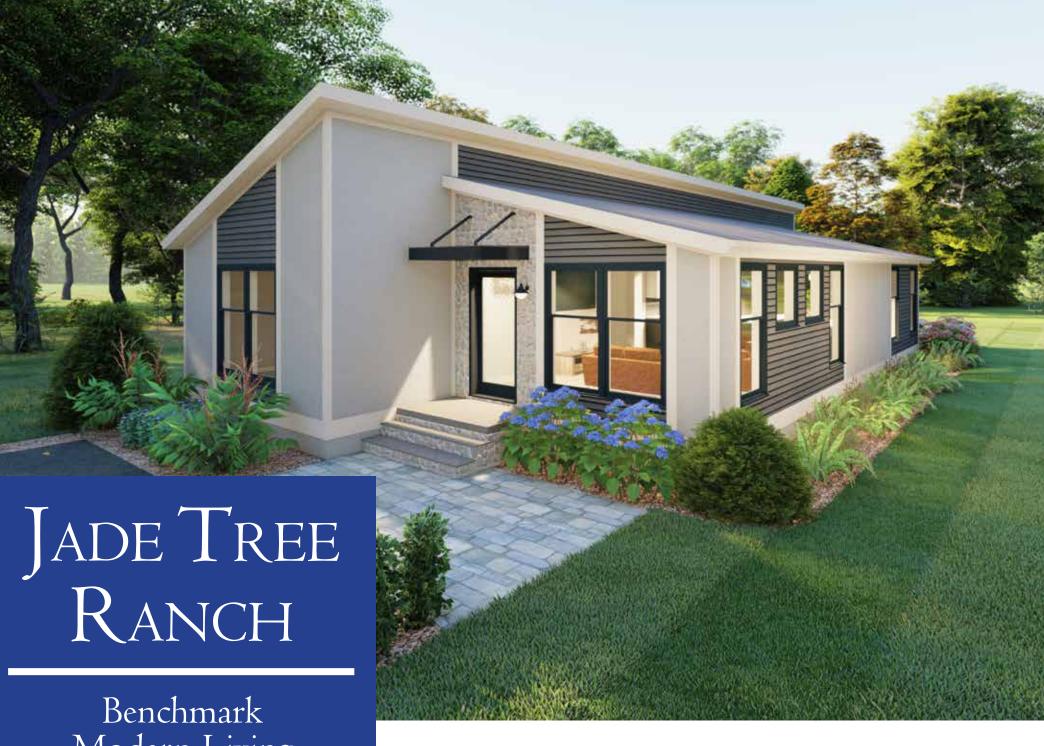

## June 2020 House of the Month

Benchmark Modern Living Specifications

3 Bedrooms, 2 Baths I,680 Sq. Ft The Jade Tree Ranch may be the perfect plan for those seeking a modern exterior coupled with a free-flowing and open interior plan. Upon entry, you'll be greeted with an unobstructed view of the "Loft-Style" Living areas.

The living, kitchen and dining rooms share an angled ceiling adding volume and style. Large windows throughout complete the open and bright feel of the main living areas. The kitchen includes a large, free-standing island/bar and additional open shelf cabinets over the wall cabinets on the range side. The secondary bedroom "wing" includes nicely sized bedrooms, a bath and large utility room that can include an optional door for access to a garage. The master suite features a full walk-in tile shower, tile floor, custom style cabinetry and two large, fixed transom windows that add brightness while maintaining privacy.

## June 2020 House of the Month Exterior Features

Benchmark Modern Living Specifications

- Combination 3/12-4.5/12 "sawtooth" roof truss system
- Roof prepped for on-site metal roofing
- House wrap at all exterior walls as prep for site installed siding (siding is optional)
- Black cottage style windows and operable awning windows included
- (1) 3' fixed transom in main bath (not standard this series)
- (2) 5' fixed transom windows in master bath (not standard this series)
- Sliding Patio Door in Dining (Black)
- Painted RCDDR front door (standard this series)
- (2) Seaside 1 black exterior light