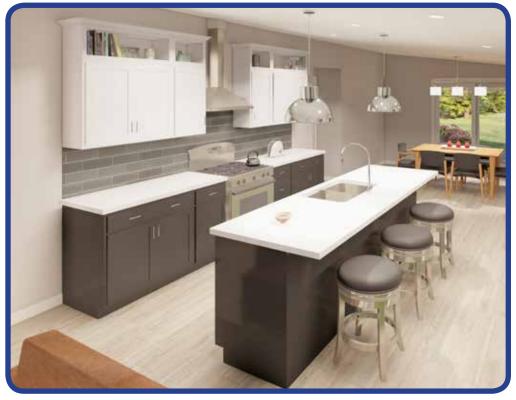

The living, kitchen and dining rooms share an angled ceiling adding volume and style. Large windows throughout complete the open and bright feel of the main living areas. The kitchen includes a large, free-standing island/bar and additional open shelf cabinets over the wall cabinets on the range side. The secondary bedroom "wing" includes nicely sized bedrooms, a bath and large utility room that can include an optional door for access to a garage. The master suite features a full walk-in tile shower, tile floor, custom style cabinetry and two large, fixed transom windows that add brightness while maintaining privacy.

## JADE TREE RANCH

Benchmark Modern Living Specifications

- Angled ceiling throughout Living, Kitchen and Dining. (7'-4" at exterior wall side-9'3" at mating wall side of rooms)
- 8' ceiling height in Bedrooms, Baths and Utility
- Furnace closet converted to linen closet with
  (3) 16" deep ventilated wood shelves
- Ventilated wood shelving in Utility Room, Linen area and all closets
- 2-panel, smooth interior doors with Arts & Crafts trim
- Stainless Steel, tower range hood in kitchen
- Open shelf cabinets above the 30" wall cabinets on the range side of the kitchen
- (5) recessed ceiling lights in kitchen (includes 1 over sink)
- (2) hanging pendant lights over island/bar
- DESIGN ELEMENTS 6" x 48" LVP in LR, Kitchen, Dining, Hall and MBR entry hall
- Mini-Infinity, full tile, walk-in shower in Master Bath
- 6" x 36" RevoTile throughout Master Bath
- Floating vanity cabinets in baths
- Pocket Doors per plan