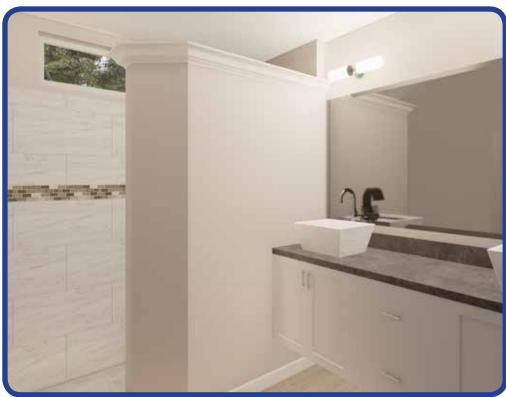

The living, kitchen and dining rooms share an angled ceiling adding volume and style. Large windows throughout complete the open and bright feel of the main living areas. The kitchen includes a large, free-standing island/bar and additional open shelf cabinets over the wall cabinets on the range side. The secondary bedroom "wing" includes nicely sized bedrooms, a bath and large utility room that can include an optional door for access to a garage. The master suite features a full walk-in tile shower, tile floor, custom style cabinetry and two large, fixed transom windows that add brightness while maintaining privacy.

## JADE TREE RANCH

Benchmark Modern Living Specifications

- Angled ceiling throughout Living, Kitchen and Dining. (7'-4" at exterior wall side-9'3" at mating wall side of rooms)
- 8' ceiling height in Bedrooms, Baths and Utility
- Furnace closet converted to linen closet with
  (3) 16" deep ventilated wood shelves
- Ventilated wood shelving in Utility Room, Linen area and all closets
- 2-panel, smooth interior doors with Arts & Crafts trim
- Stainless Steel, tower range hood in kitchen
- Open shelf cabinets above the 30" wall cabinets on the range side of the kitchen
- (5) recessed ceiling lights in kitchen (includes 1 over sink)
- (2) hanging pendant lights over island/bar
- DESIGN ELEMENTS 6" x 48" LVP in LR, Kitchen, Dining, Hall and MBR entry hall
- Mini-Infinity, full tile, walk-in shower in Master Bath
- 6" x 36" RevoTile throughout Master Bath
- Floating vanity cabinets in baths
- Pocket Doors per plan