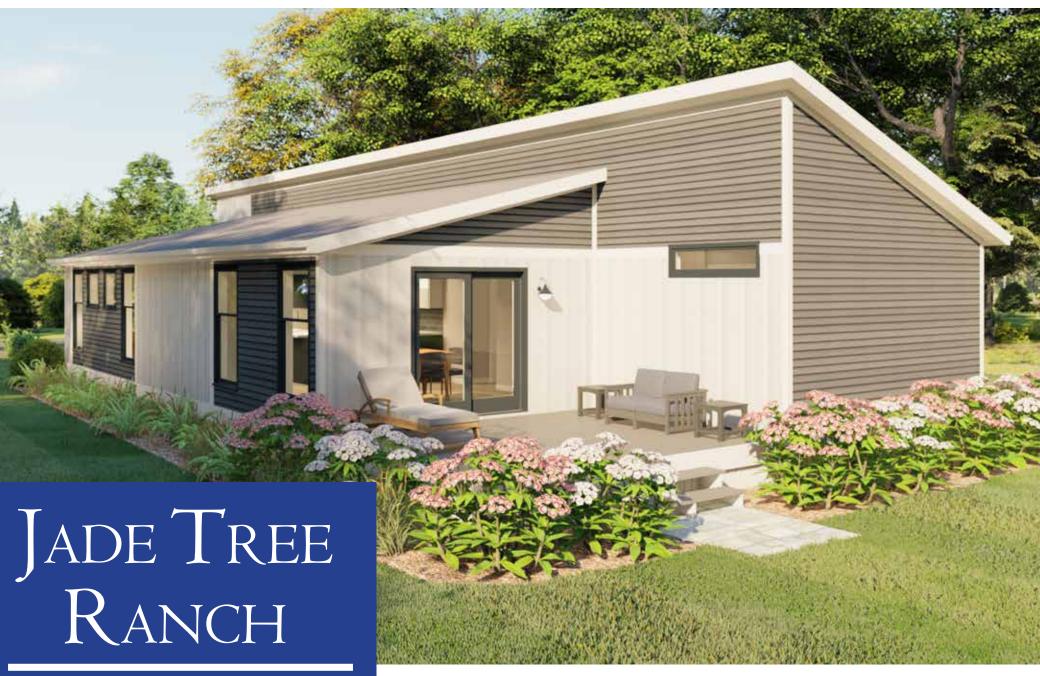

## June 2020 House of the Month

Benchmark Modern Living Specifications

3 Bedrooms, 2 Baths I,680 Sq. Ft The Jade Tree Ranch may be the perfect plan for those seeking a modern exterior coupled with a free-flowing and open interior plan. Upon entry, you'll be greeted with an unobstructed view of the "Loft-Style" Living areas.

The living, kitchen and dining rooms share an angled ceiling adding volume and style. Large windows throughout complete the open and bright feel of the main living areas. The kitchen includes a large, free-standing island/bar and additional open shelf cabinets over the wall cabinets on the range side. The secondary bedroom "wing" includes nicely sized bedrooms, a bath and large utility room that can include an optional door for access to a garage. The master suite features a full walk-in tile shower, tile floor, custom style cabinetry and two large, fixed transom windows that add brightness while maintaining privacy.

## June 2020 House of the Month Exterior Features

Benchmark Modern Living Specifications

- Combination 3/12-4.5/12 "sawtooth" roof truss system
- Roof prepped for on-site metal roofing
- House wrap at all exterior walls as prep for site installed siding (siding is optional)
- Black cottage style windows and operable awning windows included
- (1) 3' fixed transom in main bath (not standard this series)
- (2) 5' fixed transom windows in master bath (not standard this series)
- Sliding Patio Door in Dining (Black)
- Painted RCDDR front door (standard this series)
- (2) Seaside 1 black exterior light

Note: All siding materials, metal roofing, porches, deck and suspended front entry roof are site added features.