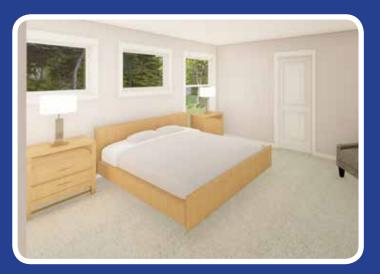

## JADE TREE RANCH

Benchmark Modern Living Specifications

- Angled ceiling throughout Living, Kitchen and Dining. (7'-4" at exterior wall side-9'3" at mating wall side of rooms)
- 8' ceiling height in Bedrooms, Baths and Utility
- Furnace closet converted to linen closet with
  (3) 16" deep ventilated wood shelves
- Ventilated wood shelving in Utility Room, Linen area and all closets
- 2-panel, smooth interior doors with Arts & Crafts trim
- Stainless Steel, tower range hood in kitchen
- Open shelf cabinets above the 30" wall cabinets on the range side of the kitchen
- (5) recessed ceiling lights in kitchen (includes 1 over sink)
- (2) hanging pendant lights over island/bar
- DESIGN ELEMENTS 6" x 48" LVP in LR, Kitchen, Dining, Hall and MBR entry hall
- Mini-Infinity, full tile, walk-in shower in Master Bath
- 6" x 36" RevoTile throughout Master Bath
- Floating vanity cabinets in baths
- Pocket Doors per plan