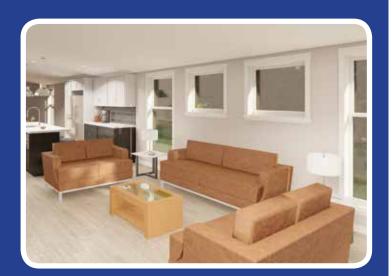

## June 2020 House of the Month

Benchmark Modern Living Specifications

3 Bedrooms, 2 Baths I,680 Sq. Ft The Jade Tree Ranch may be the perfect plan for those seeking a modern exterior coupled with a free-flowing and open interior plan. Upon entry, you'll be greeted with an unobstructed view of the "Loft-Style" Living areas.

The living, kitchen and dining rooms share an angled ceiling adding volume and style. Large windows throughout complete the open and bright feel of the main living areas. The kitchen includes a large, free-standing island/bar and additional open shelf cabinets over the wall cabinets on the range side. The secondary bedroom "wing" includes nicely sized bedrooms, a bath and large utility room that can include an optional door for access to a garage. The master suite features a full walk-in tile shower, tile floor, custom style cabinetry and two large, fixed transom windows that add brightness while maintaining privacy.