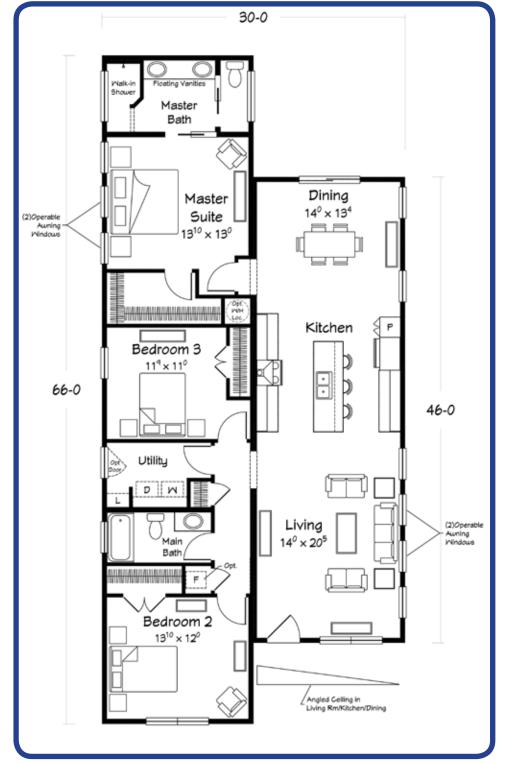

## June 2020 House of the Month

Benchmark Modern Living Specifications

3 Bedrooms, 2 Baths I,680 Sq. Ft The Jade Tree Ranch may be the perfect plan for those seeking a modern exterior coupled with a free-flowing and open interior plan. Upon entry, you'll be greeted with an unobstructed view of the "Loft-Style" Living areas.

The living, kitchen and dining rooms share an angled ceiling adding volume and style. Large windows throughout complete the open and bright feel of the main living areas. The kitchen includes a large, free-standing island/bar and additional open shelf cabinets over the wall cabinets on the range side. The secondary bedroom "wing" includes nicely sized bedrooms, a bath and large utility room that can include an optional door for access to a garage. The master suite features a full walk-in tile shower, tile floor, custom style cabinetry and two large, fixed transom windows that add brightness while maintaining privacy.