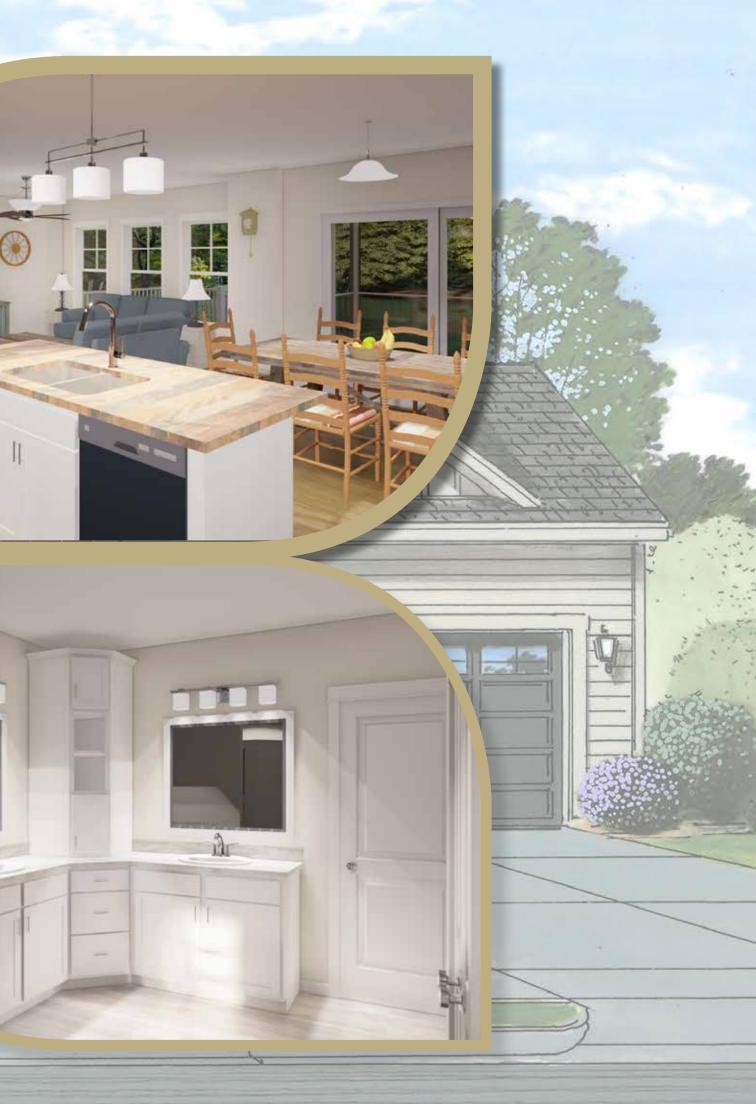

### September 2020 Interior Features Included in the House of the Month Package

First Floor Features

- 8'-6" ceiling height throughout first floor
- 36" height kitchen wall cabinets
- Deep refrigerator overhead cabinet
- Pocket doors as shown on plan
- (5) recessed ceiling lights in Kitchen (includes 1 over sink)
- (2) hanging pendant lights over island/bar
- Arts & Crafts interior trim with 2-panel, smooth interior doors
- DESIGN ELEMENTS 6" x 48" LVP in Foyer, all Hall areas, 1/2 Bath, Living, Dining and Kitchen
- Walk-in, full tile "Mini-Infinity" shower in first floor master bath

#### SEPTEMBER 2020 INTERIOR FEATURES INCLUDED IN THE HOUSE OF THE MONTH PACKAGE

Second Floor Features

- 8'-0" ceiling height (8'-6" height optional)
- (2) wall cabinets with ventilated wood shelf in Utility Room above
  W/D area
- Seated shower pan with tiled walls and glass accent strip in Master Bath #2
- Chrome "roller door" glass shower enclosure
- REVO-TILE flooring in master bath #2
- Open shelf storage cabinet at Master vanity