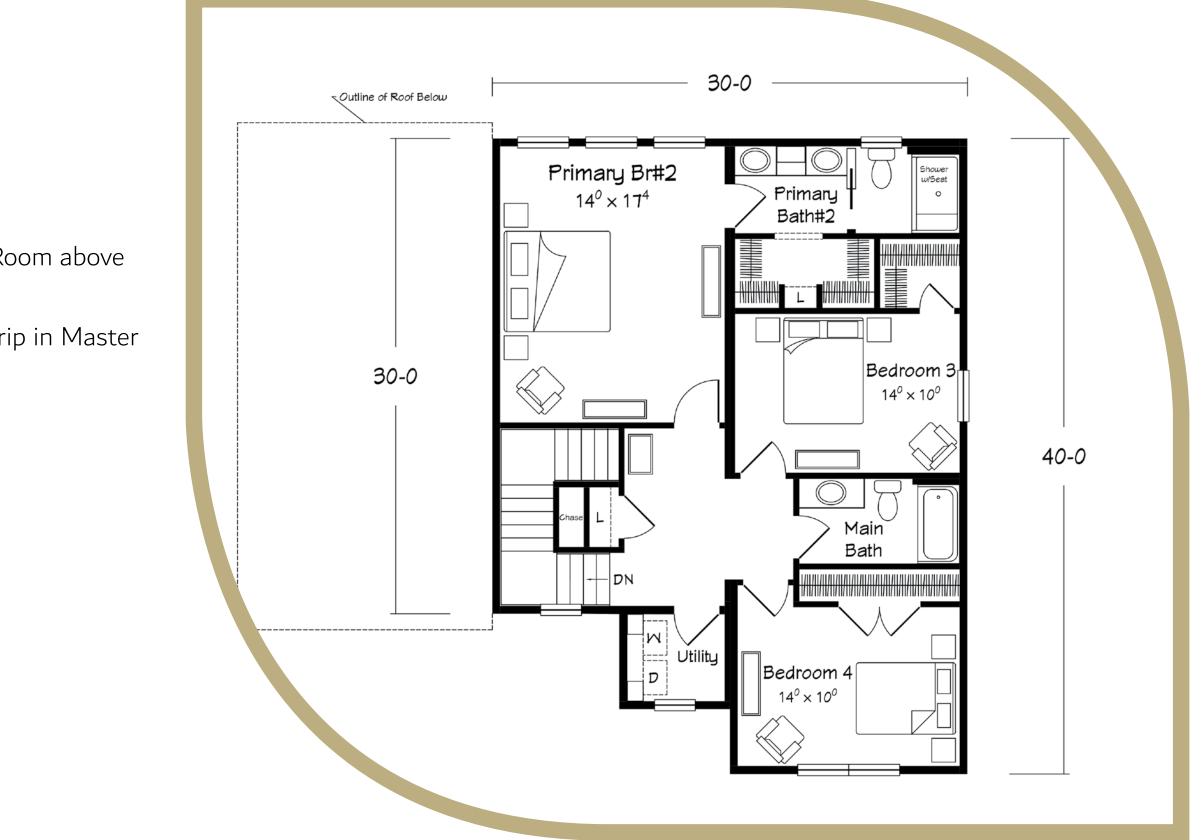

## SAYBROOK TWO STORY

Benchmark Specifications

3 1 2 1 1 1

• 4 BEDROOMS • 3.5 BATHS • 2,600 Sq. Ft. LIVING SPACE

aton the

The Saybrook Two Story can be built with a two-car garage on a 66-68' wide building envelope. The 2,600 sq. ft. Saybrook is a "two master-suite plan" designed to fit your lifestyle now and for decades ahead. The first floor features a nice home office just off the entry foyer. The wide open kitchen, dining and large living room all face the rear yard with an alcove style hall that serves as entry to the first floor master suite. The first floor master bedroom also has large, rear facing windows and its master bath includes a large double vanity, walk-in, full tile shower and spacious closet. The second level of the Saybrook includes a conveniently located laundry room, two nicely sized secondary bedrooms and an additional master suite complete with double vanity and privacy compartment with tiled, seated shower.

#### SEPTEMBER 2020 INTERIOR FEATURES INCLUDED IN THE HOUSE OF THE MONTH PACKAGE

Second Floor Features

- 8'-0" ceiling height (8'-6" height optional)
- (2) wall cabinets with ventilated wood shelf in Utility Room above
  W/D area
- Seated shower pan with tiled walls and glass accent strip in Master Bath #2
- Chrome "roller door" glass shower enclosure
- REVO-TILE flooring in master bath #2
- Open shelf storage cabinet at Master vanity