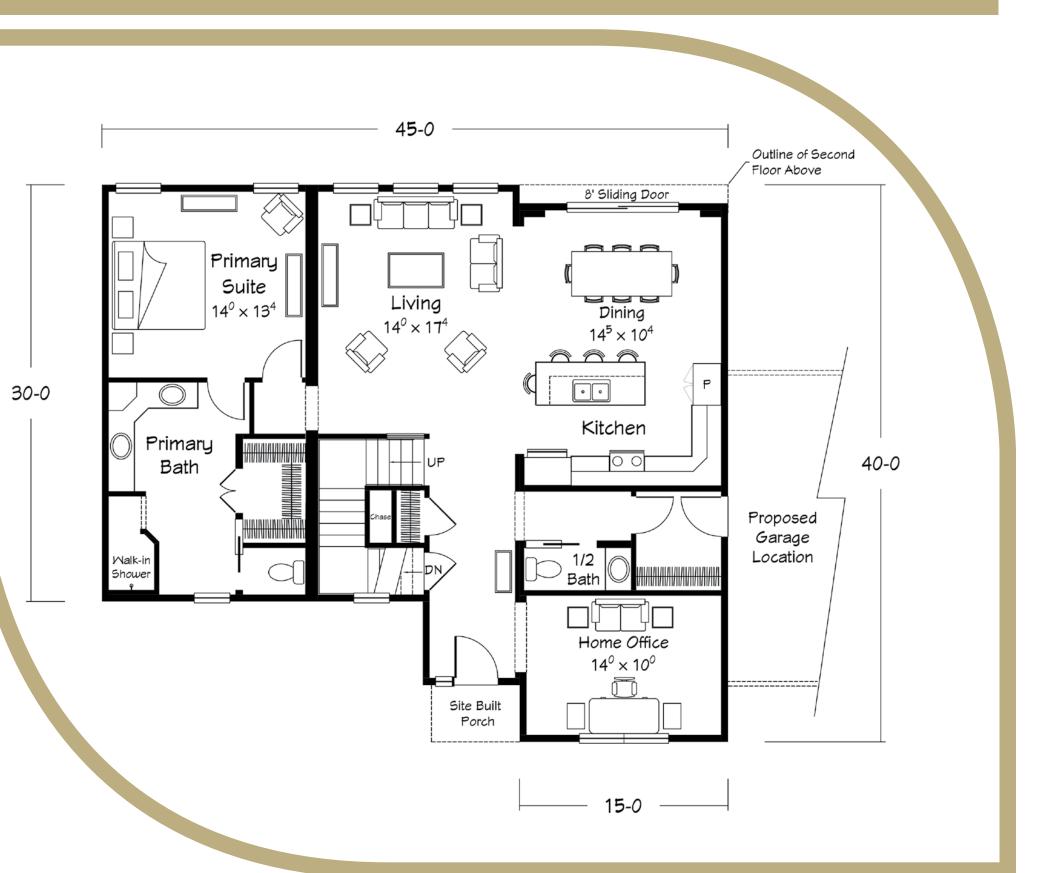

## SAYBROOK TWO STORY

Benchmark Specifications

3 1 2 1 1 1

• 4 BEDROOMS • 3.5 BATHS • 2,600 Sq. Ft. LIVING SPACE

aton the

The Saybrook Two Story can be built with a two-car garage on a 66-68' wide building envelope. The 2,600 sq. ft. Saybrook is a "two master-suite plan" designed to fit your lifestyle now and for decades ahead. The first floor features a nice home office just off the entry foyer. The wide open kitchen, dining and large living room all face the rear yard with an alcove style hall that serves as entry to the first floor master suite. The first floor master bedroom also has large, rear facing windows and its master bath includes a large double vanity, walk-in, full tile shower and spacious closet. The second level of the Saybrook includes a conveniently located laundry room, two nicely sized secondary bedrooms and an additional master suite complete with double vanity and privacy compartment with tiled, seated shower.

### September 2020 Interior Features Included in the House of the Month Package

First Floor Features

- 8'-6" ceiling height throughout first floor
- 36" height kitchen wall cabinets
- Deep refrigerator overhead cabinet
- Pocket doors as shown on plan
- (5) recessed ceiling lights in Kitchen (includes 1 over sink)
- (2) hanging pendant lights over island/bar
- Arts & Crafts interior trim with 2-panel, smooth interior doors
- DESIGN ELEMENTS 6" x 48" LVP in Foyer, all Hall areas, 1/2 Bath, Living, Dining and Kitchen
- Walk-in, full tile "Mini-Infinity" shower in first floor master bath

#### SEPTEMBER 2020 INTERIOR FEATURES INCLUDED IN THE HOUSE OF THE MONTH PACKAGE

Second Floor Features

- 8'-0" ceiling height (8'-6" height optional)
- (2) wall cabinets with ventilated wood shelf in Utility Room above
  W/D area
- Seated shower pan with tiled walls and glass accent strip in Master Bath #2
- Chrome "roller door" glass shower enclosure
- REVO-TILE flooring in master bath #2
- Open shelf storage cabinet at Master vanity