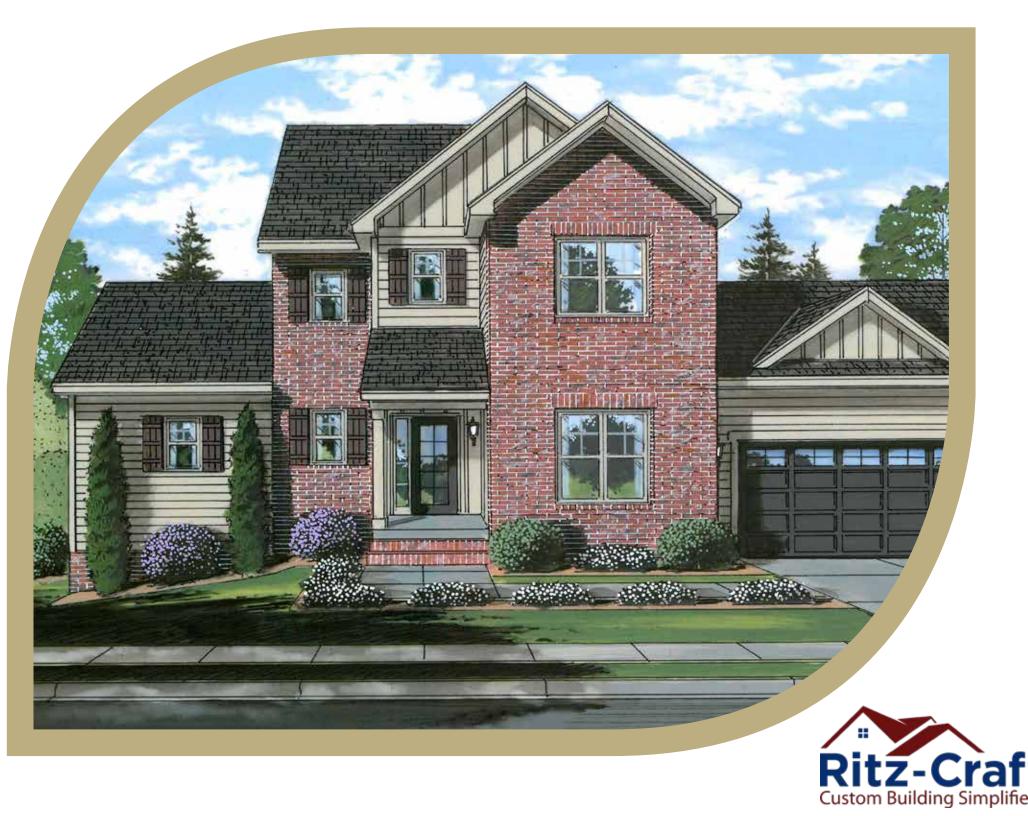

## SAYBROOK TWO STORY

Benchmark Specifications

3 1 2 1 1 1

• 4 BEDROOMS • 3.5 BATHS • 2,600 Sq. Ft. LIVING SPACE

aton the

The Saybrook Two Story can be built with a two-car garage on a 66-68' wide building envelope. The 2,600 sq. ft. Saybrook is a "two master-suite plan" designed to fit your lifestyle now and for decades ahead. The first floor features a nice home office just off the entry foyer. The wide open kitchen, dining and large living room all face the rear yard with an alcove style hall that serves as entry to the first floor master suite. The first floor master bedroom also has large, rear facing windows and its master bath includes a large double vanity, walk-in, full tile shower and spacious closet. The second level of the Saybrook includes a conveniently located laundry room, two nicely sized secondary bedrooms and an additional master suite complete with double vanity and privacy compartment with tiled, seated shower.

Note: Brick exterior, garage and front porch are site added features. Artist's rendering shows tan windows and eaves which are not included in the House of the Month package. Window color choices other than white must be ordered as an option.