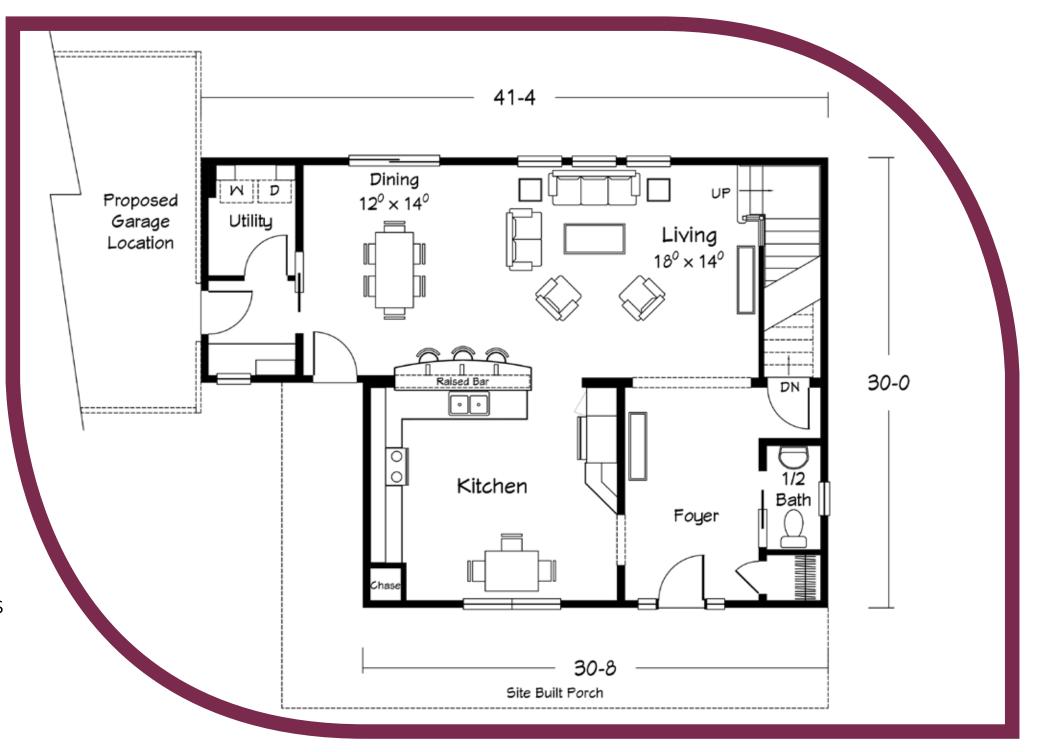

## DECEMBER 2020 House of the Month: Description

The Derryville Two Story is a classic farmhouse that is specifically designed to accept a large wrap-around porch. The impressively large foyer can double as a cozy seating area and, in one direction, leads you to an old fashioned eat-in kitchen with room for morning coffee in front of large windows that overlook the front porch. The kitchen features lots of counter space and has an open view of the dining and living areas over its raised height dining bar. The dining and living areas are wide open and stretch across the back of the house to make the most of your backyard views. Entering from the garage, you'll find a handy drop-zone area for your keys and cell phone. A pocket door between the dining and utility areas can close off the view when entertaining. The second floor includes a compact yet practical sitting area that's perfect for a home office or for video gaming. The rear facing master suite has a large walk-in closet and nicely designed master bath with large vanity and compartmented shower. The Derryville offers the classic farmhouse interior and exterior features you may remember while growing up and now want for your next generations to enjoy.

#### FIRST FLOOR HOUSE OF THE MONTH INTERIOR FEATURES

- 8'-6" ceiling height throughout first floor (9' option available)
- 8'-0" ceiling height throughout second floor (8'-6" option available)
- 36" height kitchen wall cabinets
- 90" tall pantry cabinet in kitchen
- Tall/Deep refrigerator overhead cabinet
- Base and wall 'drop-zone" cabinets per plan at garage entry area
- (2) wall cabinets with wood shelf and hanging rod over Washer/Dryer location
- Pocket doors per plan
- Arts and Crafts interior trim package with 2-panel interior doors
- (7) recessed ceiling lights in kitchen (includes 1 over sink)
- (2) hanging pendant lights over raised bar
- TRUE DESIGN 7"x 59" LVP throughout first floor
- Prairie stair railing (unfinished)