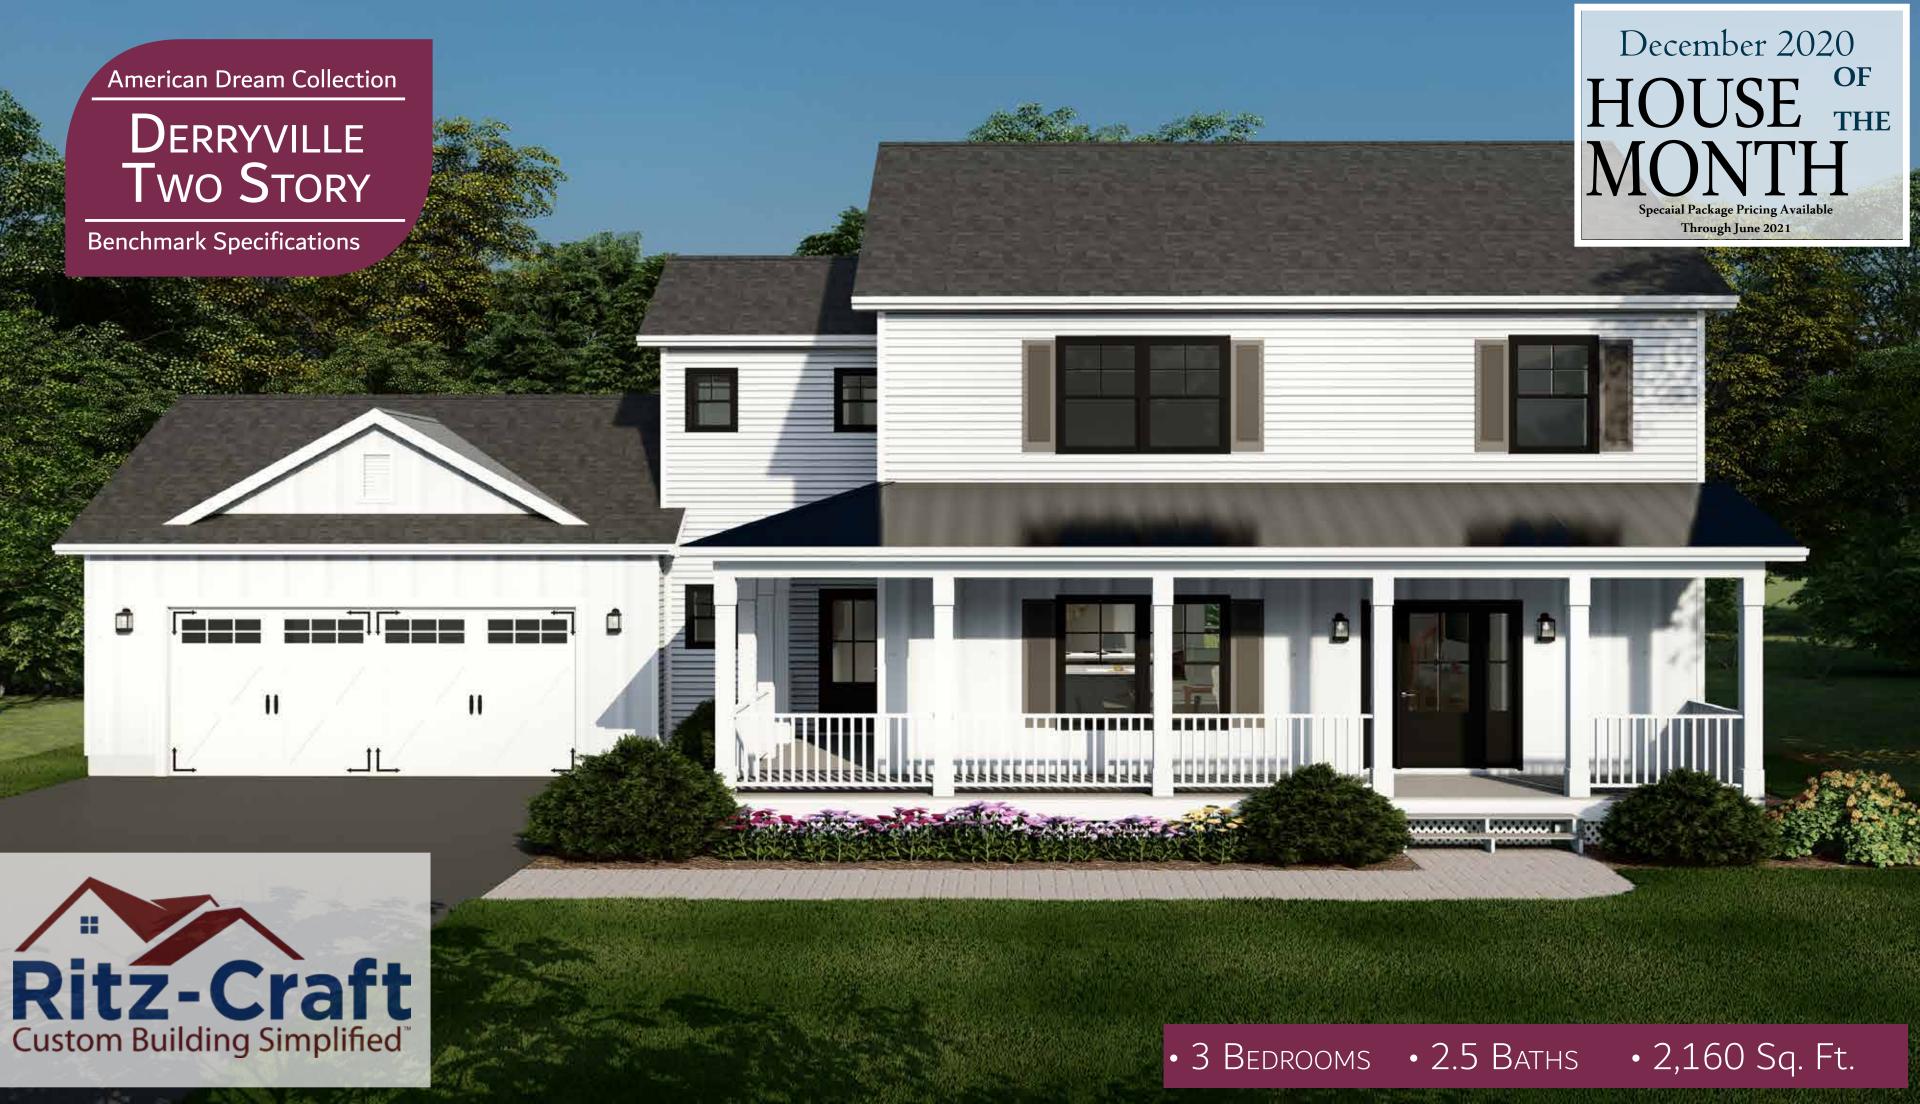

## DECEMBER 2020 House of the Month: Description

The Derryville Two Story is a classic farmhouse that is specifically designed to accept a large wrap-around porch. The impressively large foyer can double as a cozy seating area and, in one direction, leads you to an old fashioned eat-in kitchen with room for morning coffee in front of large windows that overlook the front porch. The kitchen features lots of counter space and has an open view of the dining and living areas over its raised height dining bar. The dining and living areas are wide open and stretch across the back of the house to make the most of your backyard views. Entering from the garage, you'll find a handy drop-zone area for your keys and cell phone. A pocket door between the dining and utility areas can close off the view when entertaining. The second floor includes a compact yet practical sitting area that's perfect for a home office or for video gaming. The rear facing master suite has a large walk-in closet and nicely designed master bath with large vanity and compartmented shower. The Derryville offers the classic farmhouse interior and exterior features you may remember while growing up and now want for your next generations to enjoy.

## DECEMBER 2020 EXTERIOR FEATURES INCLUDED IN THE HOUSE OF THE MONTH PACKAGE

- 4 over 1 window grids throughout
- (3) pairs of louvered shutters
- RCDU front door with 2 RCSL sidelites (primed--paint optional)
- RCDU entry door at Dining Room (primed--paint optional)
- (3) Yorke-1 black porch lights for front elevation
- Flat stock trim around (3) front windows per elevation
- Board & Batten siding in porch area

Note: Shown with site built porch and garage. Black windows as shownin the rendering are not included in the House of the Month Package. Black windows must be ordered as an option.