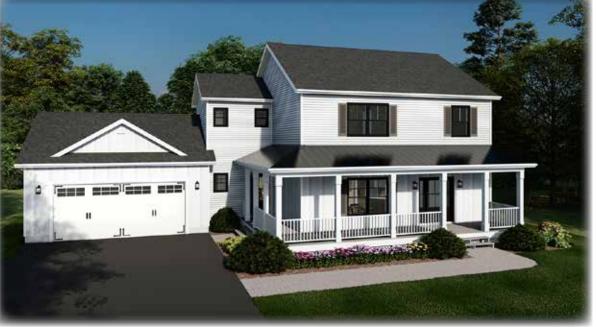

## DECEMBER 2020 House of the Month: Description

The Derryville Two Story is a classic farmhouse that is specifically designed to accept a large wrap-around porch. The impressively large foyer can double as a cozy seating area and, in one direction, leads you to an old fashioned eat-in kitchen with room for morning coffee in front of large windows that overlook the front porch. The kitchen features lots of counter space and has an open view of the dining and living areas over its raised height dining bar. The dining and living areas are wide open and stretch across the back of the house to make the most of your backyard views. Entering from the garage, you'll find a handy drop-zone area for your keys and cell phone. A pocket door between the dining and utility areas can close off the view when entertaining. The second floor includes a compact yet practical sitting area that's perfect for a home office or for video gaming. The rear facing master suite has a large walk-in closet and nicely designed master bath with large vanity and compartmented shower. The Derryville offers the classic farmhouse interior and exterior features you may remember while growing up and now want for your next generations to enjoy.

## DECEMBER 2020 EXTERIOR FEATURES INCLUDED IN THE HOUSE OF THE MONTH PACKAGE

- 4 over 1 window grids throughout
- (3) pairs of louvered shutters
- RCDU front door with 2 RCSL sidelites (primed--paint optional)
- RCDU entry door at Dining Room (primed--paint optional)
- (3) Yorke-1 black porch lights for front elevation
- Flat stock trim around (3) front windows per elevation
- Board & Batten siding in porch area

Note: Shown with site built porch and garage. Black windows as shownin the rendering are not included in the House of the Month Package. Black windows must be ordered as an option.