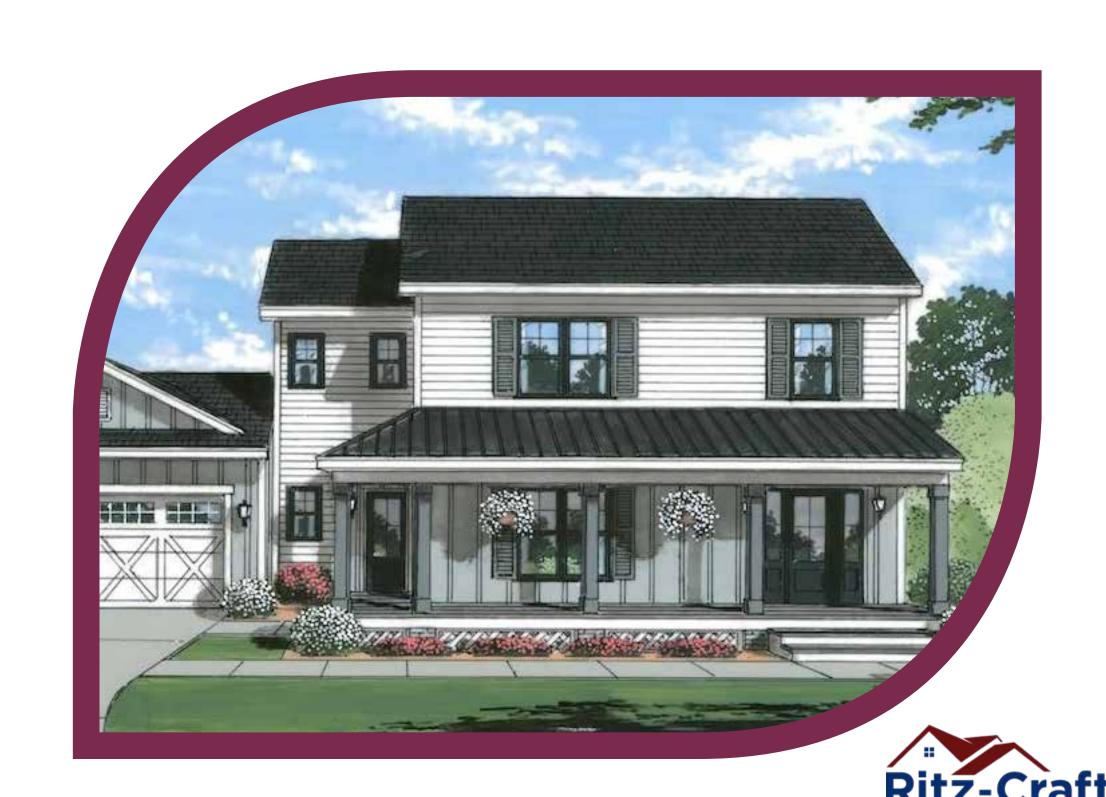

## DECEMBER 2020 House of the Month: Description

The Derryville Two Story is a classic farmhouse that is specifically designed to accept a large wrap-around porch. The impressively large foyer can double as a cozy seating area and, in one direction, leads you to an old fashioned eat-in kitchen with room for morning coffee in front of large windows that overlook the front porch. The kitchen features lots of counter space and has an open view of the dining and living areas over its raised height dining bar. The dining and living areas are wide open and stretch across the back of the house to make the most of your backyard views. Entering from the garage, you'll find a handy drop-zone area for your keys and cell phone. A pocket door between the dining and utility areas can close off the view when entertaining. The second floor includes a compact yet practical sitting area that's perfect for a home office or for video gaming. The rear facing master suite has a large walk-in closet and nicely designed master bath with large vanity and compartmented shower. The Derryville offers the classic farmhouse interior and exterior features you may remember while growing up and now want for your next generations to enjoy.

Note: Shown with site built porch and garage. Black windows as shownin the rendering are not included in the House of the Month Package. Black windows must be ordered as an option.