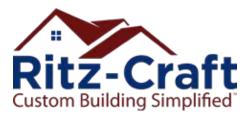

## DECEMBER 2020 House of the Month: Description

The Derryville Two Story is a classic farmhouse that is specifically designed to accept a large wrap-around porch. The impressively large foyer can double as a cozy seating area and, in one direction, leads you to an old fashioned eat-in kitchen with room for morning coffee in front of large windows that overlook the front porch. The kitchen features lots of counter space and has an open view of the dining and living areas over its raised height dining bar. The dining and living areas are wide open and stretch across the back of the house to make the most of your backyard views. Entering from the garage, you'll find a handy drop-zone area for your keys and cell phone. A pocket door between the dining and utility areas can close off the view when entertaining. The second floor includes a compact yet practical sitting area that's perfect for a home office or for video gaming. The rear facing master suite has a large walk-in closet and nicely designed master bath with large vanity and compartmented shower. The Derryville offers the classic farmhouse interior and exterior features you may remember while growing up and now want for your next generations to enjoy.

#### SECOND FLOOR HOUSE OF THE MONTH INTERIOR FEATURES

- 8'-0" ceiling height throughout second floor (8'-6" option available)
- TRUE DESIGN 7"x 59" LVP throughout first floor
- 12"x 24" RevoTile in master bath
- Master vanity with dropped height vanity drawer cabinet and open shelf cabinet above
- Seated shower base with tiled walls in master bath
- Chrome "roller door" shower enclosure in master bath