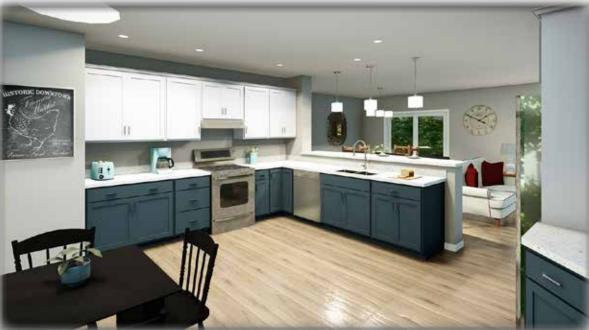

#### FIRST FLOOR HOUSE OF THE MONTH INTERIOR FEATURES

- 8'-6" ceiling height throughout first floor (9' option available)
- 8'-0" ceiling height throughout second floor (8'-6" option available)
- 36" height kitchen wall cabinets
- 90" tall pantry cabinet in kitchen
- Tall/Deep refrigerator overhead cabinet
- Base and wall 'drop-zone" cabinets per plan at garage entry area
- (2) wall cabinets with wood shelf and hanging rod over Washer/Dryer location
- Pocket doors per plan
- Arts and Crafts interior trim package with 2-panel interior doors
- (7) recessed ceiling lights in kitchen (includes 1 over sink)
- (2) hanging pendant lights over raised bar
- TRUE DESIGN 7"x 59" LVP throughout first floor
- Prairie stair railing (unfinished)

# DECEMBER 2020 INTERIOR VIEWS IN THE HOUSE OF THE MONTH PACKAGE

Benchmark Specifications

Note: Interior renderings show optional appliances and furnishings which are not included.