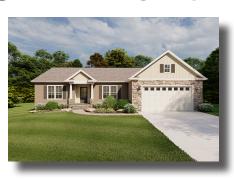

## **PLAN NAME:**

CRAFTSBURY RANCH

## **PLAN DETAILS:**

3 BEDS | 2 BATHS 2118 SQ.FT

## **COLLECTION:**

AMERICAN DREAM COLLECTION

Scan R QR for R Interior R Views

Artist's renderings depict homes as they may be built on a typical site. Renderings may show optional or site installed features. Some elevations include uniquely designed standard features. Refer to Ritz-Craft's "American Dream Benchmark Specifications & Plan-Specific Drawings" to review standard and optional features. Be sure to thoroughly discuss all aspects of your building project with your selected home builder.