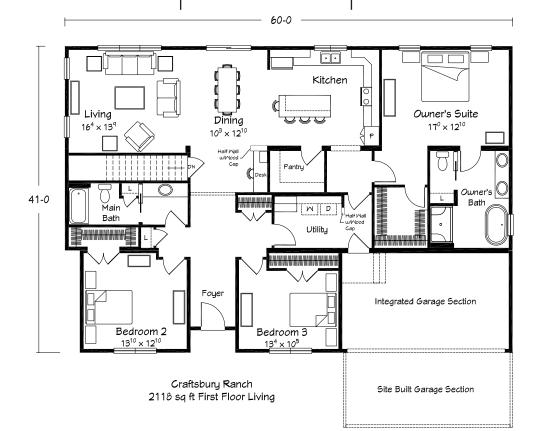

## **PLAN NAME:**

CRAFTSBURY RANCH

## **PLAN DETAILS:**

3 BEDS | 2 BATHS 2118 SQ.FT