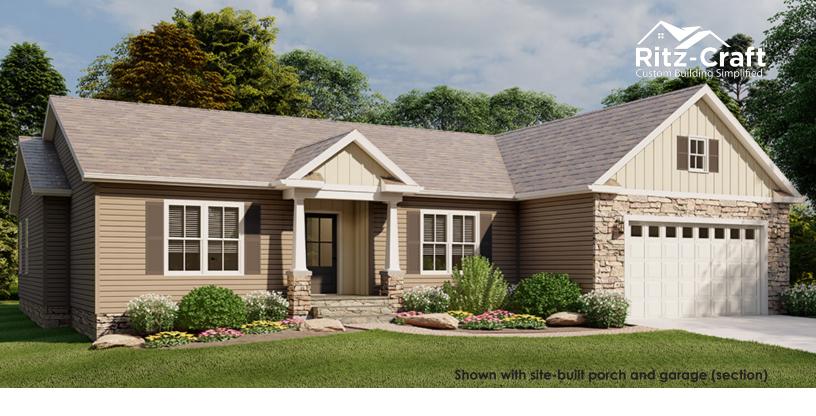

## **PLAN NAME:**

CRAFTSBURY RANCH

## **PLAN DETAILS:**

3 BEDS | 2 BATHS 2118 SQ.FT

## **COLLECTION:**

AMERICAN DREAM COLLECTION

Scan R QR for R Interior R Views

Artist's renderings depict homes as they may be built on a typical site. Renderings may show optional or site installed features. Some elevations include uniquely designed standard features. Refer to Ritz-Craft's "American Dream Benchmark Specifications & Plan-Specific Drawings" to review standard and optional features. Be sure to thoroughly discuss all aspects of your building project with your selected home builder.