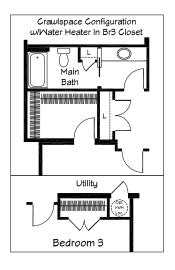

## **PLAN NAME:**

CRAFTSBURY RANCH

## **PLAN DETAILS:**

3 BEDS | 2 BATHS 2118 SQ.FT