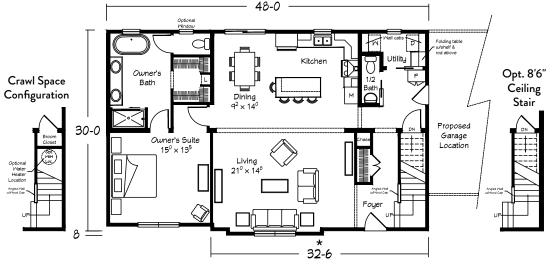

\*Please note: This plan is also available in 32'-6" first floor configuration *without* the first floor owner's suite. Request Le Grand Two Story 1964 plan for details.

Le Grand

**TWO STORY 2418** 

1435 sq. ft. First Floor

983 sq. ft. Second Floor

2418 sq. ft. Total 4 BRs • 2.5 Baths

Artist's renderings depict homes as they may be built on a typical site. Renderings may include optional or site installed features. Refer to Ritz-Craft's standard "Homestead Specifications" and be sure to thoroughly discuss all aspects of your building project with your selected homebuilder.