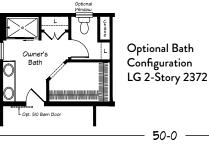

Dining 9° x 12<sup>1</sup>

Optional Bath Configuration with 4260 Shower

Note: This plan is designed to accept a basement level garage entry at the left gable end.

> Optional Bath Configuration with 4260 Shower