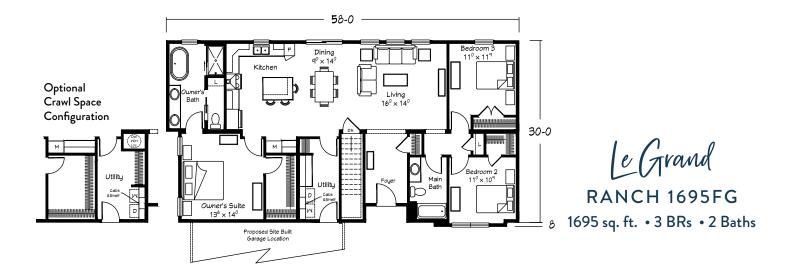

Floor plan exterior dimensions and interior room sizes are generally accurate, but may have been "rounded" for brochure plans. Always refer to Ritz-Craft provided prints for actual dimensions.

www.Ritz-Craft.com

Scan for interior views Shown with site built garage.

Le Grand

RANCH 1511FG 1511 sq. ft. • 3 BRs • 2 Baths

Scan for interior views

Shown with site built garage.

Le Grand

RANCH 1553 1511 sq. ft. • 3 BRs • 2 Baths