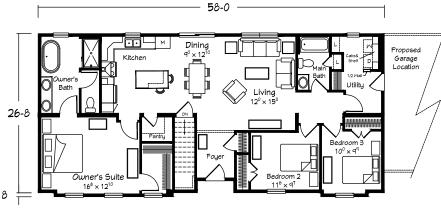

m

Kitcher

Scan for interior views

Crawl Space Configuration

RANCH 1392 1392 sq. ft. • 3 BRs • 2 Baths

RANCH 1562 1562 sq. ft. • 3 BRs • 2 Baths

1

Artist's renderings depict homes as they may be built on a typical site. Renderings may include optional or site installed features. Refer to Ritz-Craft's standard "Homestead Specifications" and be sure to thoroughly discuss all aspects of your building project with your selected homebuilder.