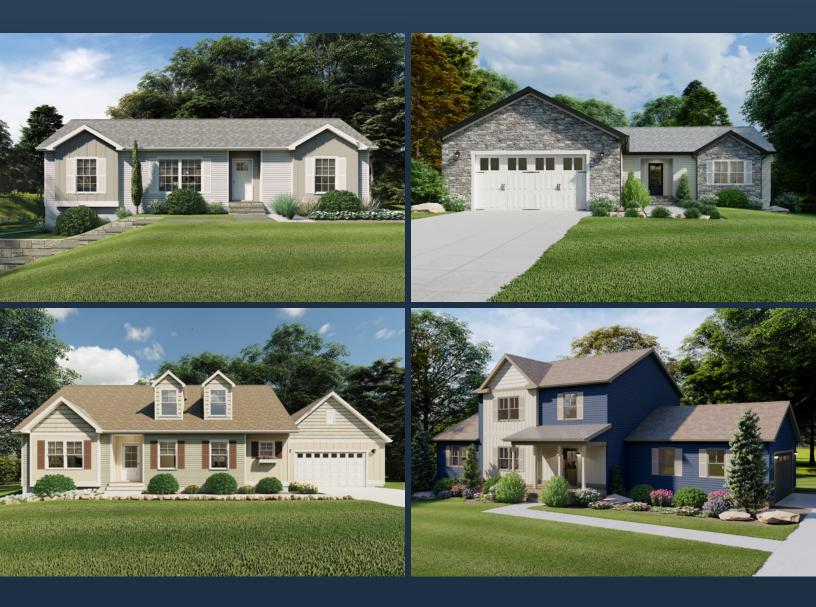

le Grand Collection

Ranch, Cape Cod Style and Two Story Homes from 1390 to 2418 Square Feet

le Grand Collection

Homestead "LeGrand" plans include specially designed exterior and interior features in addition to our quality Homestead Series standards.

The packaged front elevation "curb-appeal" features are specific to each LeGrand floor plan and are only available with Homestead LeGrand Collection homes.

## INCLUDED EXTERIOR FEATURES:

- Each exterior bump-out area shown on the elevation includes a panelized gable roof dormer. Ranch gable dormers are 7/12 pitch. Cape gable dormers are 10/12.
- Front recess area as shown on elevation (most plans)
- Sliding glass doors (where shown)
- Front shutters
- Note: Cape Cod roof dormers with windows are optional. Please refer to floor plans.

m

Kitcher

Scan for interior views

Crawl Space Configuration

RANCH 1392 1392 sq. ft. • 3 BRs • 2 Baths

RANCH 1562 1562 sq. ft. • 3 BRs • 2 Baths

1

Artist's renderings depict homes as they may be built on a typical site. Renderings may include optional or site installed features. Refer to Ritz-Craft's standard "Homestead Specifications" and be sure to thoroughly discuss all aspects of your building project with your selected homebuilder.

Scan for interior views Shown with site built garage.

Le Grand

RANCH 1511FG 1511 sq. ft. • 3 BRs • 2 Baths

Scan for interior views

Shown with site built garage.

Le Grand

RANCH 1553 1511 sq. ft. • 3 BRs • 2 Baths

11

Scan for interior views Shown with site built garage.

Crawl Space Configuration

Le Grand

TWO STORY 2372 1314 sq. ft. First Floor 983 sq. ft. Second Floor 2372 sq. ft. Total 4 BRs • 2.5 Baths

12 Le Grand Collection