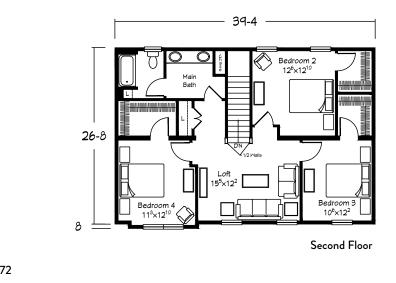

11

Scan for interior views Shown with site built garage.

Crawl Space Configuration

Le Grand

TWO STORY 2372 1314 sq. ft. First Floor 983 sq. ft. Second Floor 2372 sq. ft. Total 4 BRs • 2.5 Baths

12 Le Grand Collection