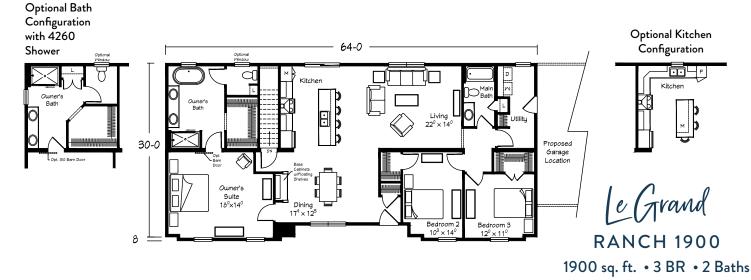

Scan for interior views Shown with site built garage.

Le Grand

RANCH 1511FG 1511 sq. ft. • 3 BRs • 2 Baths

Scan for interior views

Shown with site built garage.

Le Grand

RANCH 1553 1511 sq. ft. • 3 BRs • 2 Baths