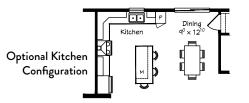

Dining 9° x 12<sup>1</sup>

Optional Bath Configuration with 4260 Shower

Note: This plan is designed to accept a basement level garage entry at the left gable end.

> Optional Bath Configuration with 4260 Shower