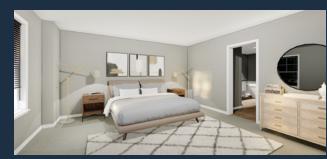

## INCLUDED INTERIOR FEATURES:

- Deep refrigerator overhead cabinet
- Stainless Steel chimney-style range hood
- Microwave cabinet (per plan)
- Additional built-in cabinetry features (per plan)
- Free-standing oval tub in owner's bath
- Duma-Wall shower with chrome slide-by, roller door in owners bath
- Interior pocket doors (where shown)

11

Scan for interior views Shown with site built garage.

Crawl Space Configuration

Le Grand

TWO STORY 2372 1314 sq. ft. First Floor 983 sq. ft. Second Floor 2372 sq. ft. Total 4 BRs • 2.5 Baths

12 Le Grand Collection