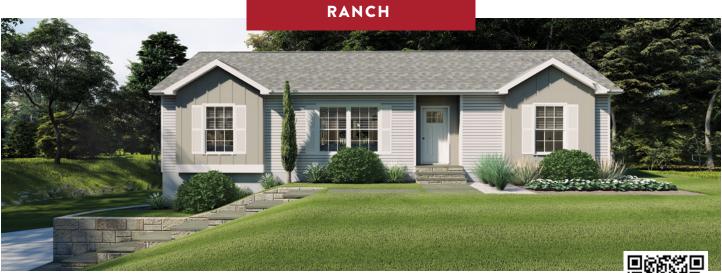

le Grand Collection

Ranch, Cape Cod Style and Two Story Homes from 1390 to 2418 Square Feet

le Grand Collection

Homestead "LeGrand" plans include specially designed exterior and interior features in addition to our quality Homestead Series standards.

The packaged front elevation "curb-appeal" features are specific to each LeGrand floor plan and are only available with Homestead LeGrand Collection homes.

## INCLUDED EXTERIOR FEATURES:

- Each exterior bump-out area shown on the elevation includes a panelized gable roof dormer. Ranch gable dormers are 7/12 pitch. Cape gable dormers are 10/12.
- Front recess area as shown on elevation (most plans)
- Sliding glass doors (where shown)
- Front shutters
- Note: Cape Cod roof dormers with windows are optional. Please refer to floor plans.