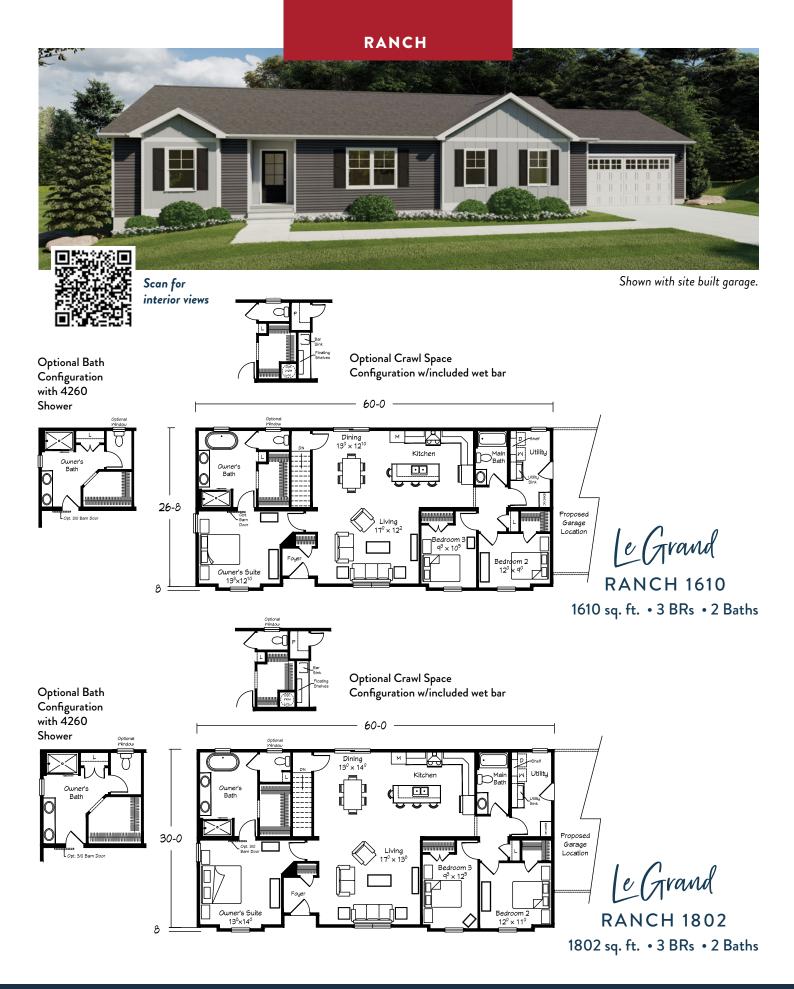

m

Kitcher

Scan for interior views

Crawl Space Configuration

RANCH 1392 1392 sq. ft. • 3 BRs • 2 Baths

RANCH 1562 1562 sq. ft. • 3 BRs • 2 Baths

1

Artist's renderings depict homes as they may be built on a typical site. Renderings may include optional or site installed features. Refer to Ritz-Craft's standard "Homestead Specifications" and be sure to thoroughly discuss all aspects of your building project with your selected homebuilder.

Floor plan exterior dimensions and interior room sizes are generally accurate, but may have been "rounded" for brochure plans. Always refer to Ritz-Craft provided prints for actual dimensions.

www.Ritz-Craft.com