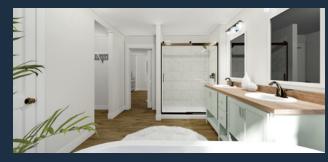

## INCLUDED INTERIOR FEATURES:

- Deep refrigerator overhead cabinet
- Stainless Steel chimney-style range hood
- Microwave cabinet (per plan)
- Additional built-in cabinetry features (per plan)
- Free-standing oval tub in owner's bath
- Duma-Wall shower with chrome slide-by, roller door in owners bath
- Interior pocket doors (where shown)

m

Kitcher

Scan for interior views

Crawl Space Configuration

RANCH 1392 1392 sq. ft. • 3 BRs • 2 Baths

RANCH 1562 1562 sq. ft. • 3 BRs • 2 Baths

1

Artist's renderings depict homes as they may be built on a typical site. Renderings may include optional or site installed features. Refer to Ritz-Craft's standard "Homestead Specifications" and be sure to thoroughly discuss all aspects of your building project with your selected homebuilder.