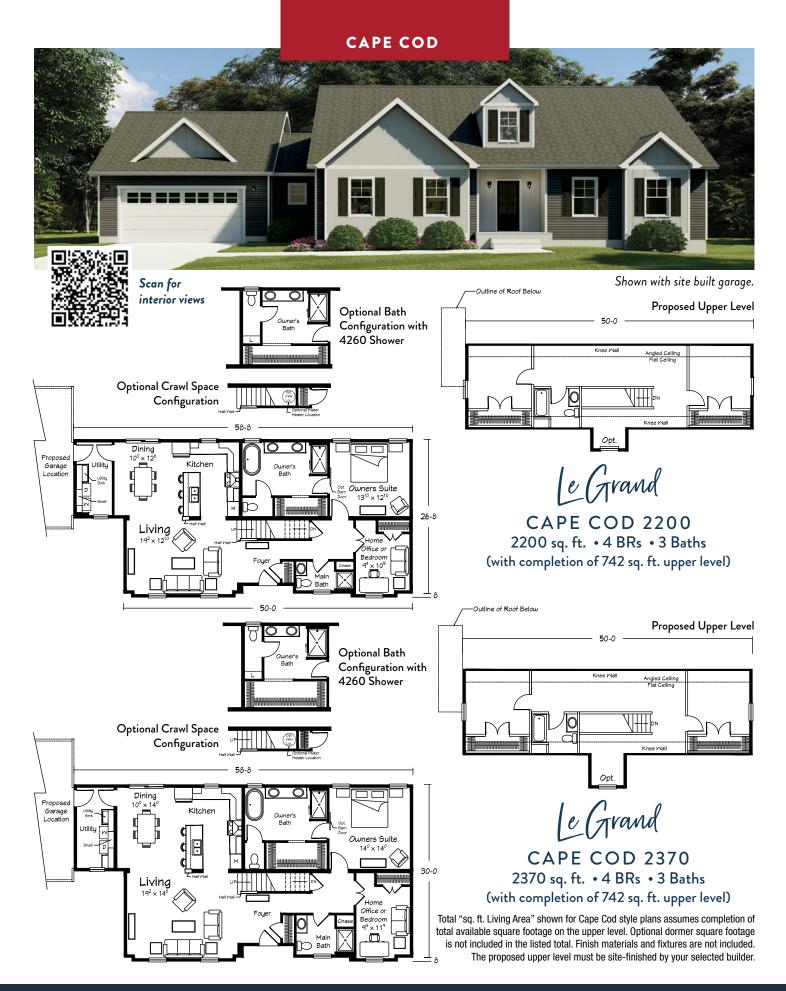

Floor plan exterior dimensions and interior room sizes are generally accurate, but may have been "rounded" for brochure plans. Always refer to Ritz-Craft provided prints for actual dimensions.

www.Ritz-Craft.com