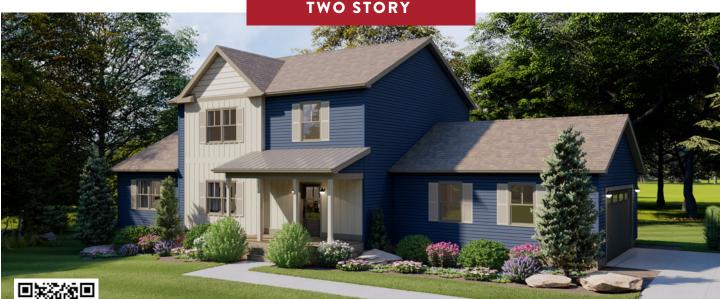

\*Please note: This plan is also available in 32'-6" first floor configuration *without* the first floor owner's suite. Request Le Grand Two Story 1964 plan for details.

Le Grand

**TWO STORY 2418** 

1435 sq. ft. First Floor

983 sq. ft. Second Floor

2418 sq. ft. Total 4 BRs • 2.5 Baths

Artist's renderings depict homes as they may be built on a typical site. Renderings may include optional or site installed features. Refer to Ritz-Craft's standard "Homestead Specifications" and be sure to thoroughly discuss all aspects of your building project with your selected homebuilder.