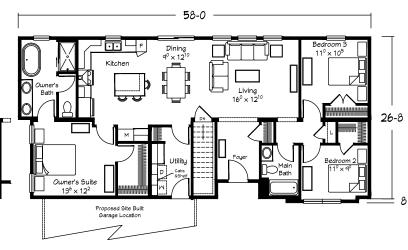

Floor plan exterior dimensions and interior room sizes are generally accurate, but may have been "rounded" for brochure plans. Always refer to Ritz-Craft provided prints for actual dimensions.

www.Ritz-Craft.com

Scan for interior views Shown with site built garage.

Le Grand

RANCH 1511FG 1511 sq. ft. • 3 BRs • 2 Baths

Scan for interior views

Shown with site built garage.

Le Grand

RANCH 1553 1511 sq. ft. • 3 BRs • 2 Baths