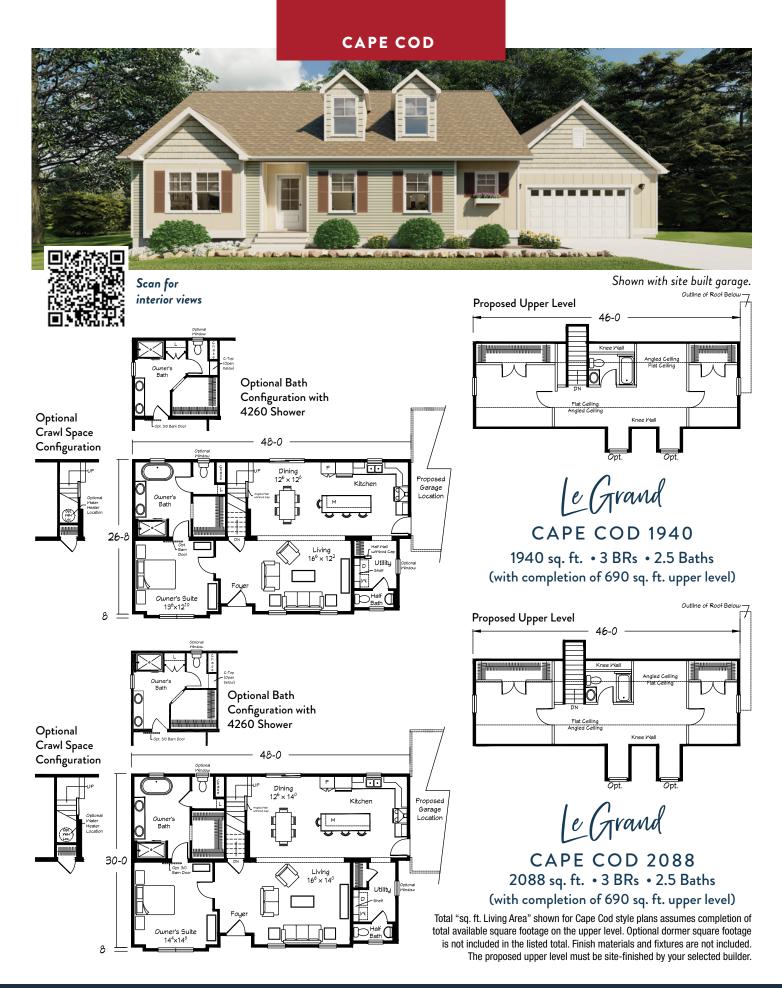

Floor plan exterior dimensions and interior room sizes are generally accurate, but may have been "rounded" for brochure plans. Always refer to Ritz-Craft provided prints for actual dimensions.

www.Ritz-Craft.com