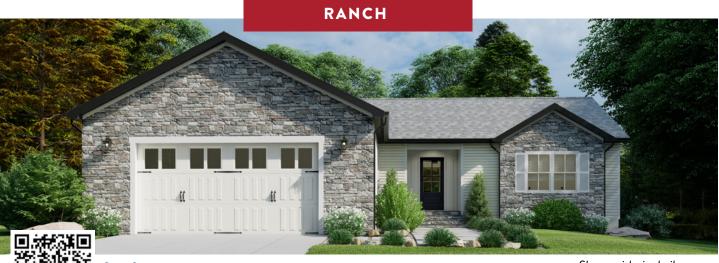

m

Kitcher

Scan for interior views

Crawl Space Configuration

RANCH 1392 1392 sq. ft. • 3 BRs • 2 Baths

RANCH 1562 1562 sq. ft. • 3 BRs • 2 Baths

1

Artist's renderings depict homes as they may be built on a typical site. Renderings may include optional or site installed features. Refer to Ritz-Craft's standard "Homestead Specifications" and be sure to thoroughly discuss all aspects of your building project with your selected homebuilder.

www.Ritz-Craft.com

Ritz-Craft

Artist's renderings depict homes as they may be built on a typical site. Renderings may include optional or site installed features. Refer to Ritz-Craft's standard "Homestead Specifications" and be sure to thoroughly discuss all aspects of your building project with your selected homebuilder.

Artist's renderings depict homes as they may be built on a typical site. Renderings may include optional or site installed features. Refer to Ritz-Craft's standard "Homestead Specifications" and be sure to thoroughly discuss all aspects of your building project with your selected homebuilder.