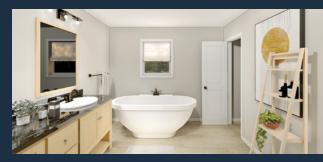

## INCLUDED INTERIOR FEATURES:

- Deep refrigerator overhead cabinet
- Stainless Steel chimney-style range hood
- Microwave cabinet (per plan)
- Additional built-in cabinetry features (per plan)
- Free-standing oval tub in owner's bath
- Duma-Wall shower with chrome slide-by, roller door in owners bath
- Interior pocket doors (where shown)

Scan for interior views Shown with site built garage.

Le Grand

RANCH 1511FG 1511 sq. ft. • 3 BRs • 2 Baths

Scan for interior views

Shown with site built garage.

Le Grand

RANCH 1553 1511 sq. ft. • 3 BRs • 2 Baths