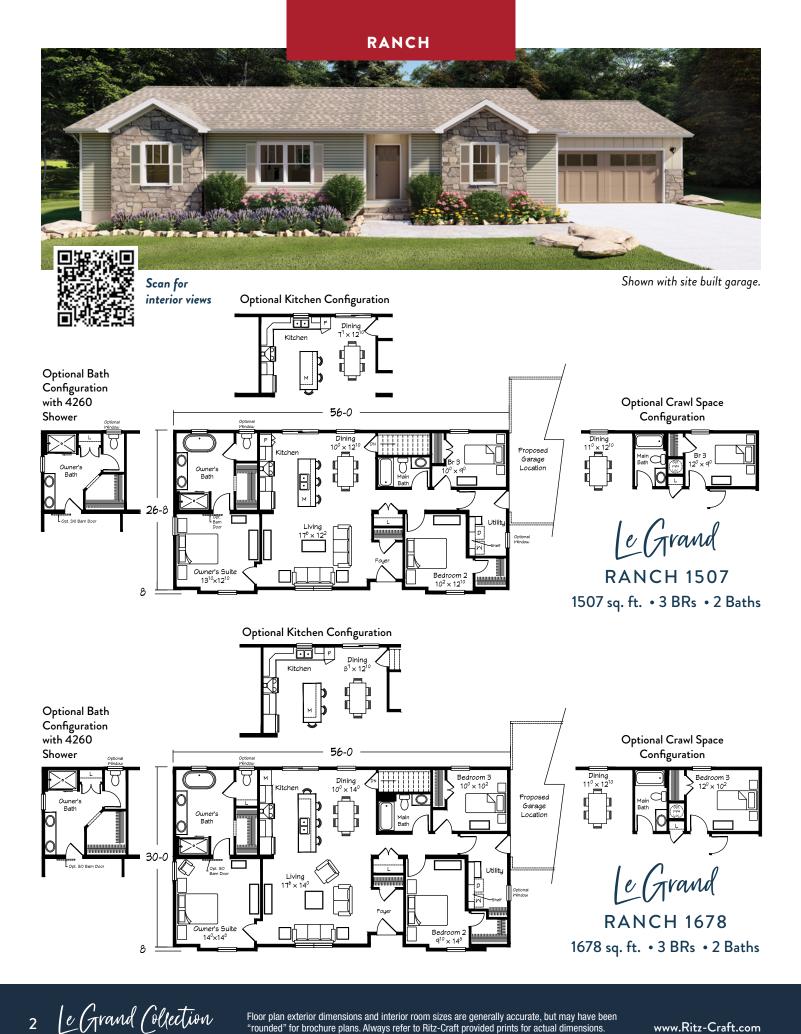

Dining 9° x 12<sup>1</sup>

Optional Bath Configuration with 4260 Shower

Note: This plan is designed to accept a basement level garage entry at the left gable end.

> Optional Bath Configuration with 4260 Shower

m

Kitcher

Scan for interior views

Crawl Space Configuration

RANCH 1392 1392 sq. ft. • 3 BRs • 2 Baths

RANCH 1562 1562 sq. ft. • 3 BRs • 2 Baths

1

Artist's renderings depict homes as they may be built on a typical site. Renderings may include optional or site installed features. Refer to Ritz-Craft's standard "Homestead Specifications" and be sure to thoroughly discuss all aspects of your building project with your selected homebuilder.

Floor plan exterior dimensions and interior room sizes are generally accurate, but may have been "rounded" for brochure plans. Always refer to Ritz-Craft provided prints for actual dimensions.

www.Ritz-Craft.com