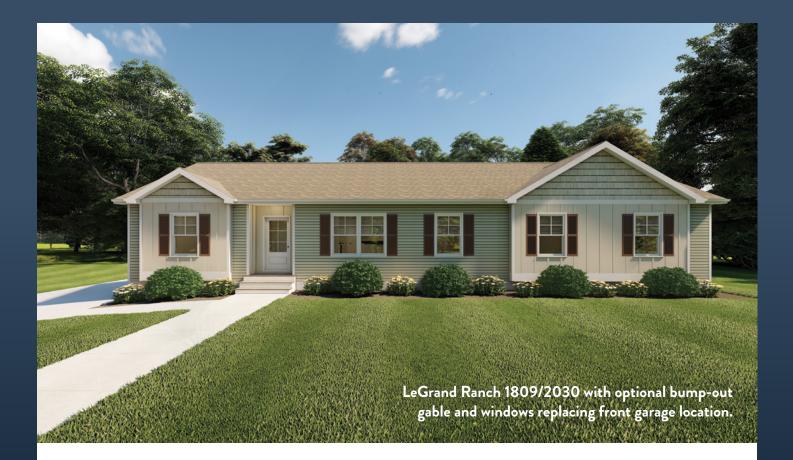

The packaged front elevation "curb-appeal" features are specific to each LeGrand floor plan and are only available with Homestead LeGrand Collection homes.

## INCLUDED EXTERIOR FEATURES:

- Each exterior bump-out area shown on the elevation includes a panelized gable roof dormer. Ranch gable dormers are 7/12 pitch. Cape gable dormers are 10/12.
- Front recess area as shown on elevation (most plans)
- Sliding glass doors (where shown)
- Front shutters
- Note: Cape Cod roof dormers with windows are optional. Please refer to floor plans.

m

Kitcher

Scan for interior views

Crawl Space Configuration

RANCH 1392 1392 sq. ft. • 3 BRs • 2 Baths

RANCH 1562 1562 sq. ft. • 3 BRs • 2 Baths

1

Artist's renderings depict homes as they may be built on a typical site. Renderings may include optional or site installed features. Refer to Ritz-Craft's standard "Homestead Specifications" and be sure to thoroughly discuss all aspects of your building project with your selected homebuilder.