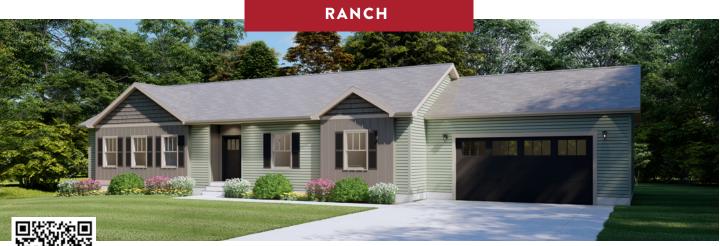

m

Kitcher

Scan for interior views

Crawl Space Configuration

RANCH 1392 1392 sq. ft. • 3 BRs • 2 Baths

RANCH 1562 1562 sq. ft. • 3 BRs • 2 Baths

1

Artist's renderings depict homes as they may be built on a typical site. Renderings may include optional or site installed features. Refer to Ritz-Craft's standard "Homestead Specifications" and be sure to thoroughly discuss all aspects of your building project with your selected homebuilder.