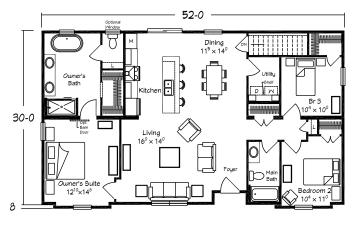

Dining 9° x 12<sup>1</sup>

Optional Bath Configuration with 4260 Shower

Note: This plan is designed to accept a basement level garage entry at the left gable end.

> Optional Bath Configuration with 4260 Shower

m

Kitcher

Scan for interior views

Crawl Space Configuration

RANCH 1392 1392 sq. ft. • 3 BRs • 2 Baths

RANCH 1562 1562 sq. ft. • 3 BRs • 2 Baths

1

Artist's renderings depict homes as they may be built on a typical site. Renderings may include optional or site installed features. Refer to Ritz-Craft's standard "Homestead Specifications" and be sure to thoroughly discuss all aspects of your building project with your selected homebuilder.