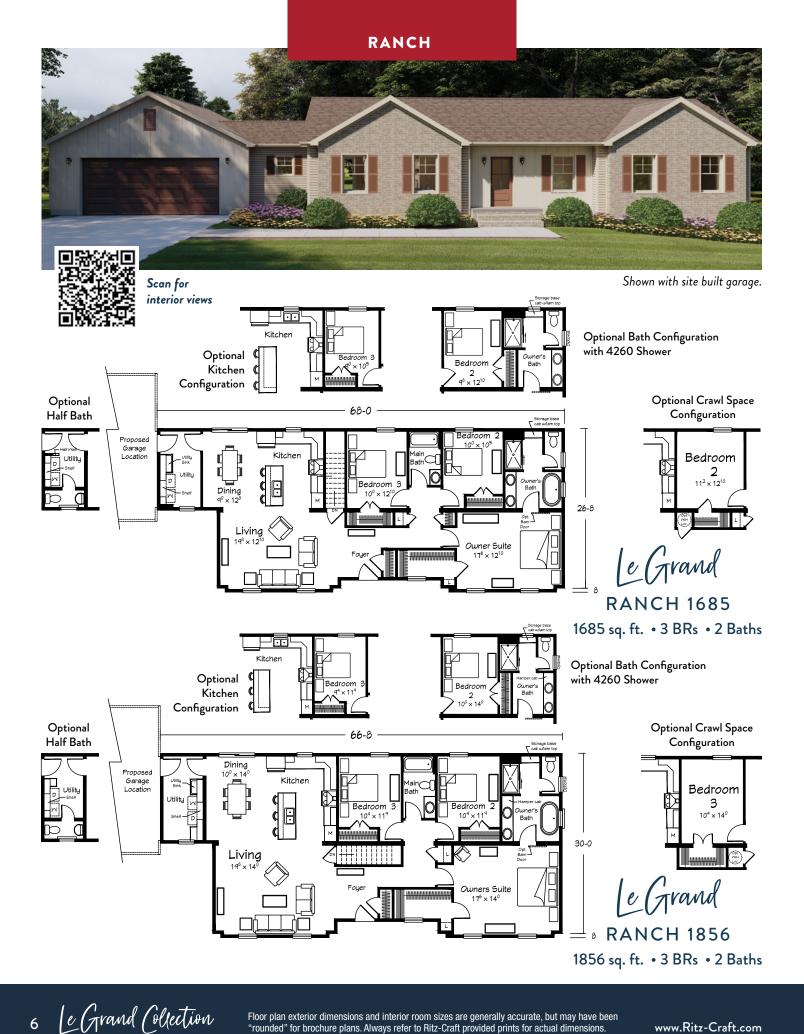

Floor plan exterior dimensions and interior room sizes are generally accurate, but may have been "rounded" for brochure plans. Always refer to Ritz-Craft provided prints for actual dimensions.

www.Ritz-Craft.com