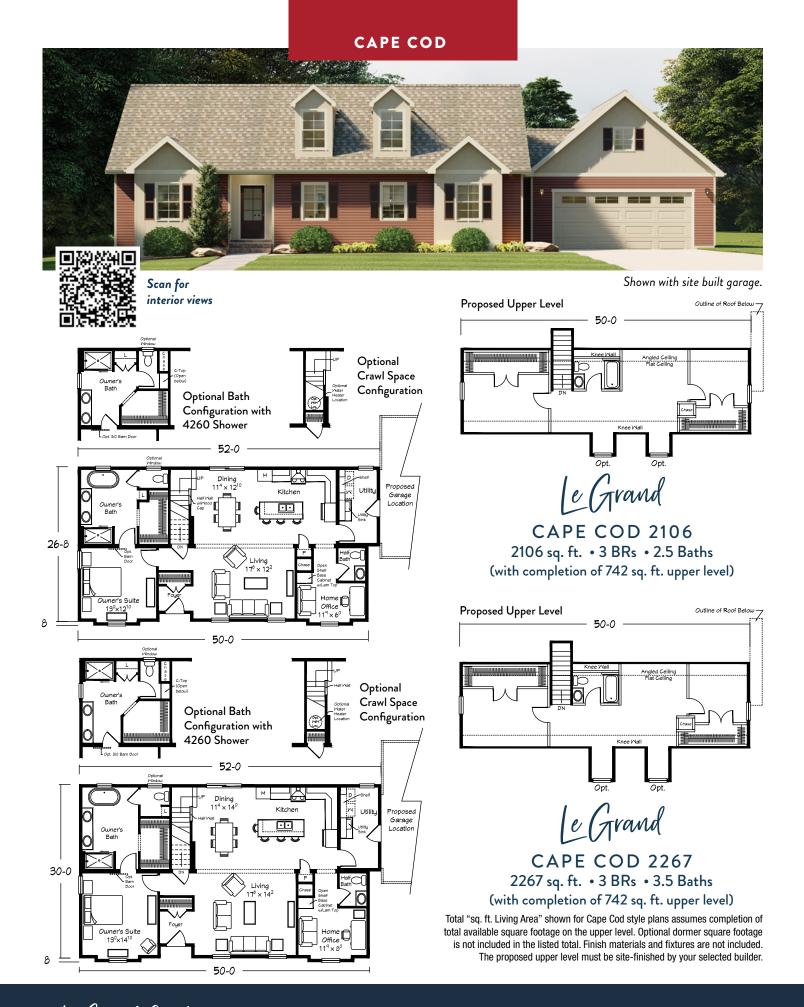

Floor plan exterior dimensions and interior room sizes are generally accurate, but may have been "rounded" for brochure plans. Always refer to Ritz-Craft provided prints for actual dimensions.

www.Ritz-Craft.com