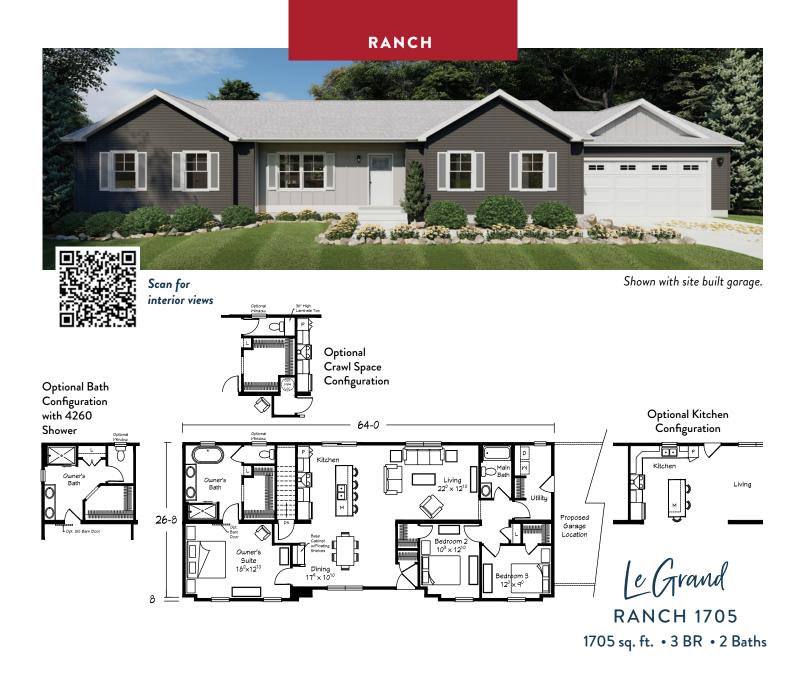

Scan for interior views Shown with site built garage.

Le Grand

RANCH 1511FG 1511 sq. ft. • 3 BRs • 2 Baths

Scan for interior views

Shown with site built garage.

Le Grand

RANCH 1553 1511 sq. ft. • 3 BRs • 2 Baths