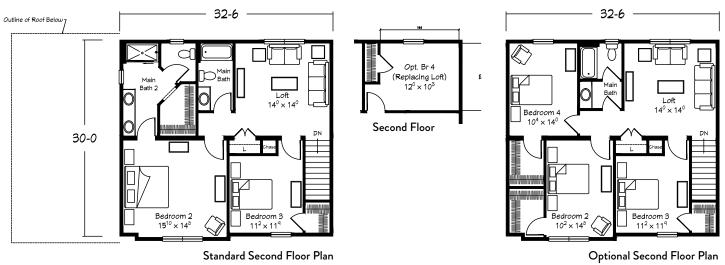

11

Scan for interior views Shown with site built garage.

Crawl Space Configuration

Le Grand

TWO STORY 2372 1314 sq. ft. First Floor 983 sq. ft. Second Floor 2372 sq. ft. Total 4 BRs • 2.5 Baths

12 Le Grand Collection

Floor plan exterior dimensions and interior room sizes are generally accurate, but may have been "rounded" for brochure plans. Always refer to Ritz-Craft provided prints for actual dimensions.

Scan for interior views Shown with site built garage.