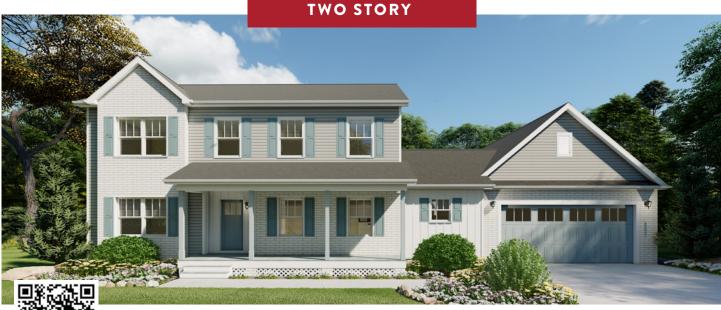

11

Scan for interior views Shown with site built garage.

Crawl Space Configuration

Le Grand

TWO STORY 2372 1314 sq. ft. First Floor 983 sq. ft. Second Floor 2372 sq. ft. Total 4 BRs • 2.5 Baths

12 Le Grand Collection