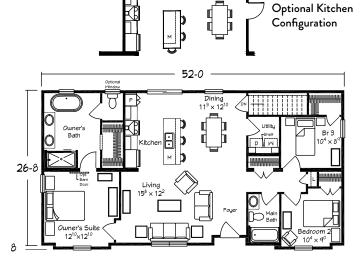

11

Scan for interior views Shown with site built garage.

Crawl Space Configuration

Le Grand

TWO STORY 2372 1314 sq. ft. First Floor 983 sq. ft. Second Floor 2372 sq. ft. Total 4 BRs • 2.5 Baths

12 Le Grand Collection

Floor plan exterior dimensions and interior room sizes are generally accurate, but may have been "rounded" for brochure plans. Always refer to Ritz-Craft provided prints for actual dimensions.

Scan for interior views Shown with site built garage.