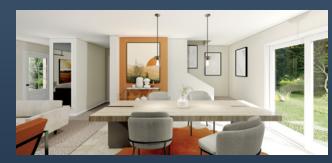

## INCLUDED INTERIOR FEATURES:

- Deep refrigerator overhead cabinet
- Stainless Steel chimney-style range hood
- Microwave cabinet (per plan)
- Additional built-in cabinetry features (per plan)
- Free-standing oval tub in owner's bath
- Duma-Wall shower with chrome slide-by, roller door in owners bath
- Interior pocket doors (where shown)

m

Kitcher

Scan for interior views

Crawl Space Configuration

RANCH 1392 1392 sq. ft. • 3 BRs • 2 Baths

RANCH 1562 1562 sq. ft. • 3 BRs • 2 Baths

1

Artist's renderings depict homes as they may be built on a typical site. Renderings may include optional or site installed features. Refer to Ritz-Craft's standard "Homestead Specifications" and be sure to thoroughly discuss all aspects of your building project with your selected homebuilder.