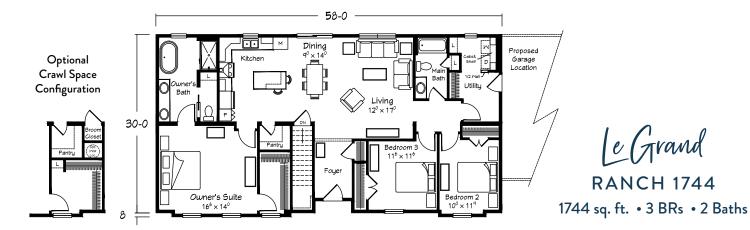

m

Kitcher

Scan for interior views

Crawl Space Configuration

RANCH 1392 1392 sq. ft. • 3 BRs • 2 Baths

RANCH 1562 1562 sq. ft. • 3 BRs • 2 Baths

1

Artist's renderings depict homes as they may be built on a typical site. Renderings may include optional or site installed features. Refer to Ritz-Craft's standard "Homestead Specifications" and be sure to thoroughly discuss all aspects of your building project with your selected homebuilder.