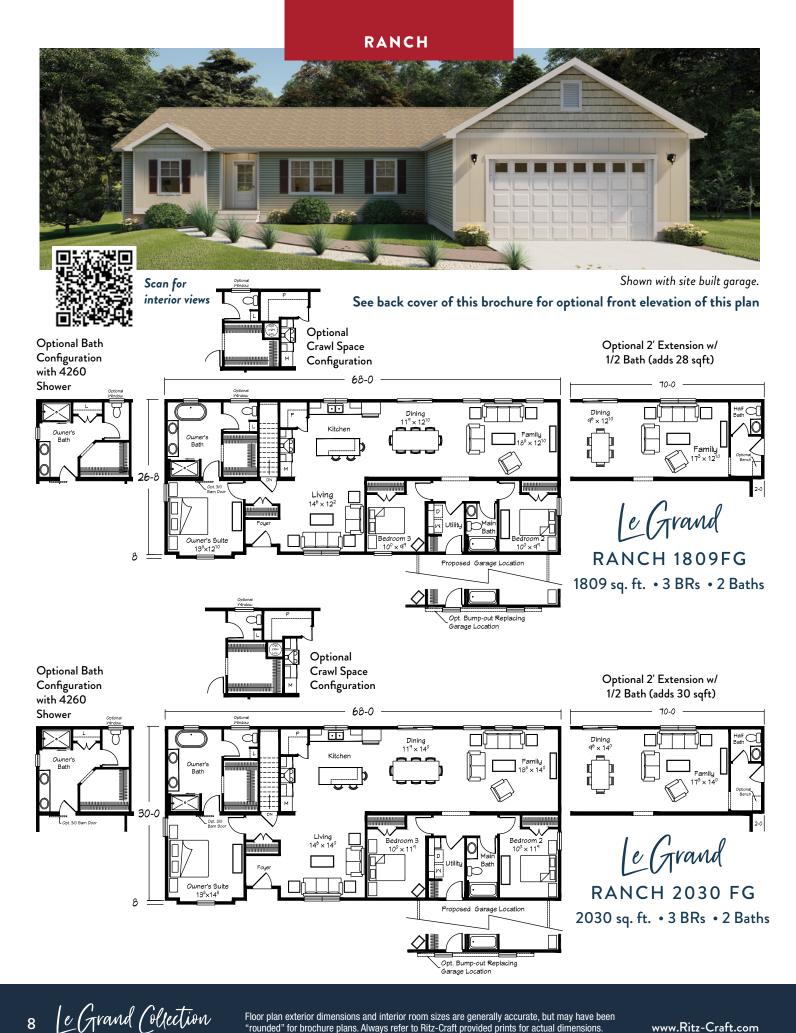

Floor plan exterior dimensions and interior room sizes are generally accurate, but may have been "rounded" for brochure plans. Always refer to Ritz-Craft provided prints for actual dimensions.

www.Ritz-Craft.com