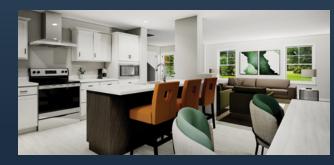

## INCLUDED INTERIOR FEATURES:

- Deep refrigerator overhead cabinet
- Stainless Steel chimney-style range hood
- Microwave cabinet (per plan)
- Additional built-in cabinetry features (per plan)
- Free-standing oval tub in owner's bath
- Duma-Wall shower with chrome slide-by, roller door in owners bath
- Interior pocket doors (where shown)

m

Kitcher

Scan for interior views

Crawl Space Configuration

RANCH 1392 1392 sq. ft. • 3 BRs • 2 Baths

RANCH 1562 1562 sq. ft. • 3 BRs • 2 Baths

1

Artist's renderings depict homes as they may be built on a typical site. Renderings may include optional or site installed features. Refer to Ritz-Craft's standard "Homestead Specifications" and be sure to thoroughly discuss all aspects of your building project with your selected homebuilder.