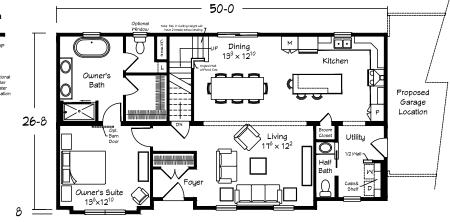

11

Scan for interior views Shown with site built garage.

Crawl Space Configuration

Le Grand

TWO STORY 2372 1314 sq. ft. First Floor 983 sq. ft. Second Floor 2372 sq. ft. Total 4 BRs • 2.5 Baths

12 Le Grand Collection

Floor plan exterior dimensions and interior room sizes are generally accurate, but may have been "rounded" for brochure plans. Always refer to Ritz-Craft provided prints for actual dimensions.

Scan for interior views Shown with site built garage.