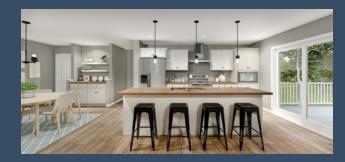

## INCLUDED INTERIOR FEATURES:

- Deep refrigerator overhead cabinet
- Stainless Steel chimney-style range hood
- Microwave cabinet (per plan)
- Additional built-in cabinetry features (per plan)
- Free-standing oval tub in owner's bath
- Duma-Wall shower with chrome slide-by, roller door in owners bath
- Interior pocket doors (where shown)

m

Kitcher

Scan for interior views

Crawl Space Configuration

RANCH 1392 1392 sq. ft. • 3 BRs • 2 Baths

RANCH 1562 1562 sq. ft. • 3 BRs • 2 Baths

1

Artist's renderings depict homes as they may be built on a typical site. Renderings may include optional or site installed features. Refer to Ritz-Craft's standard "Homestead Specifications" and be sure to thoroughly discuss all aspects of your building project with your selected homebuilder.