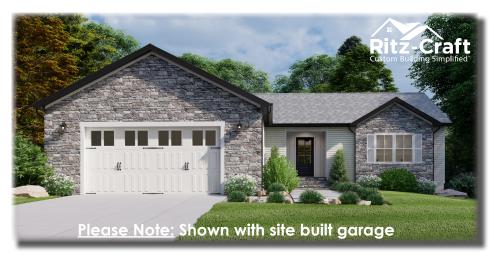

## HOMESTEAD SERIES Crand

Scan QR for Interior Views

Each Homestead "LeGrand" plan includes specially designed exterior and interior features in addition to Homestead series standards. Packaged exterior features as shown are only available for "LeGrand" plans.

## **EXTERIOR FEATURES:**

- Exterior bump-out area(s) as shown on the elevation with 7/12 pitch panelized dormers
- Front recess area as shown on elevation
- Front shutters