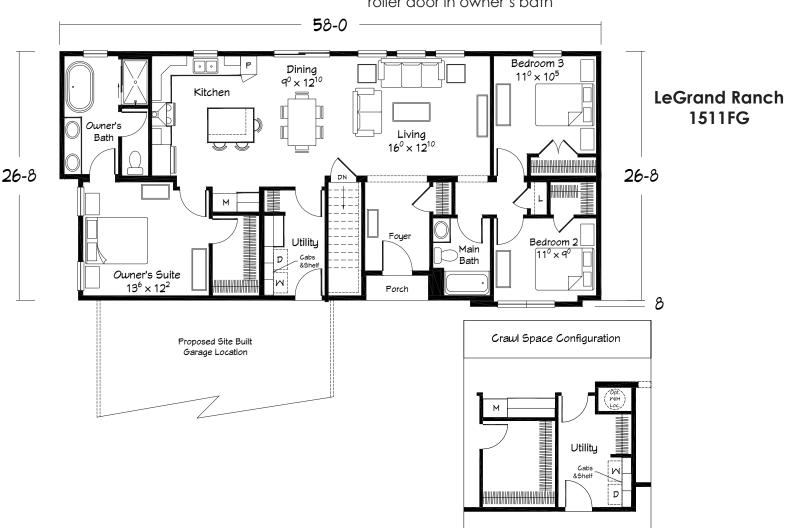

## **INTERIOR FEATURES:**

- Deep refrigerator overhead cabinet
- Stainless Steel tower range hood
- Microwave cabinet (per plan)
- Additional built-in cabinetry feature (per plan)
- Free-standing oval tub in owner's bath
- Duma-Wall shower with chrome slide-by, roller door in owner's bath