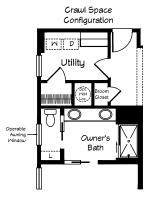

#### MODERN LIVING ETHOS 28 RANCH

1768 sq. ft. 3 BRs · 2 Baths

Crawl Space Configuration

Utility