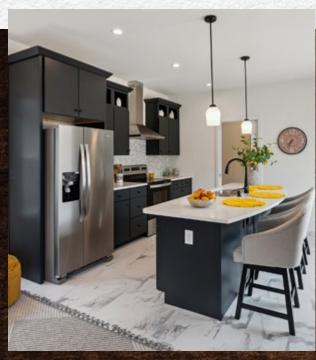

LEGACY CRAFTED Signature Series

- Deep refrigerator overhead cabinet
- · Kitchen drawer base cabinet
- · Microwave cabinet per plan
- Modern chimney-style range hood
- · Sleek, Owner's Bath shower with Duma-Wall finish and modern black slide-by roller door