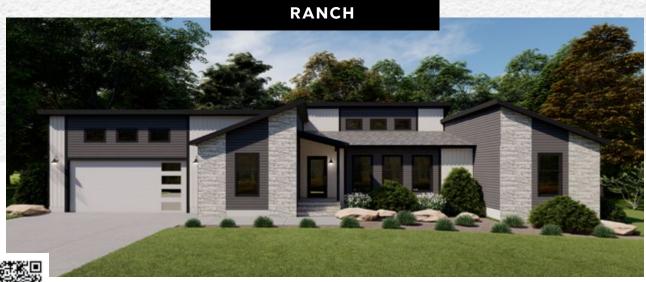

#### MODERN LIVING ARTEMIS 30 RANCH

1915 sq. ft. 3 BRs · 2 Baths

ARTEMIS 28 RANCH PLAN IS AVAILABLE UPON REQUEST

Scan for interior views

#### MODERN LIVING ETHOS 28 RANCH

1768 sq. ft. 3 BRs · 2 Baths

Crawl Space Configuration

Utility

#### MODERN LIVING ETHOS 30 RANCH

#### **RANCH**

Scan for interior views

Shown with site added suspended porch roof.

#### MODERN LIVING ATLAS II RANCH

Scan for interior views

Shown with site built garage and breezeway.

Scan for interior views

Shown with site built garage and porch.

#### MODERN LIVING AQUARIUS I RANCH

Scan for interior views

Shown with site built garage and site added porch roof.