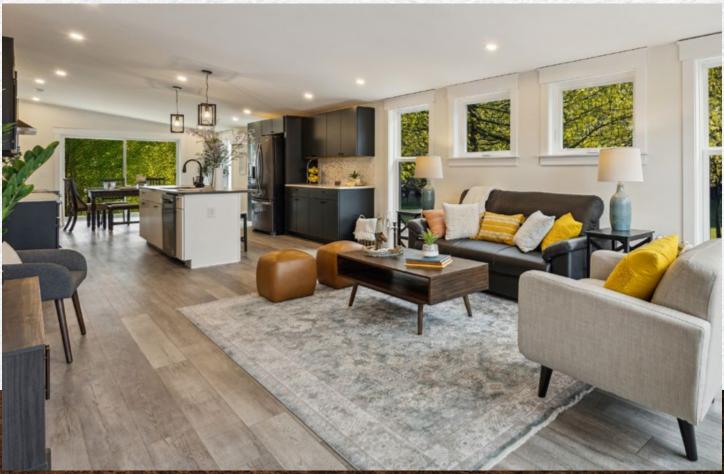

## Modern LIVING

Our Modern Living Series plans are designed to embody your contemporary lifestyle. Meticulously selected interior features and unique exterior elements will make your new home one that reflects your personal style of living with open shared spaces, large bright window arrangements and thoughtfully packaged features for modern functionality.

#### YOUR NEW MODERN LIVING SERIES HOME WILL INCLUDE:

- Unique plan specific rooflines
- · Tall modern style windows (standard windows and sliding patio doors are black exteriors with white interiors)
- · Operable awning windows in areas for additional natural light while allowing wall space for furniture placement in key areas
- · Full glass, modern style front door
- · Black exterior entry lights
- · Custom designed kitchen and bath cabinetry and storage/convenience features (per plan)