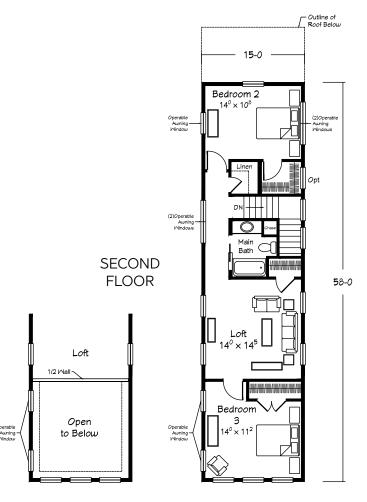

#### MODERN LIVING ETHOS 28 RANCH

1768 sq. ft. 3 BRs · 2 Baths

Crawl Space Configuration

Utility

#### MODERN LIVING ETHOS 30 RANCH