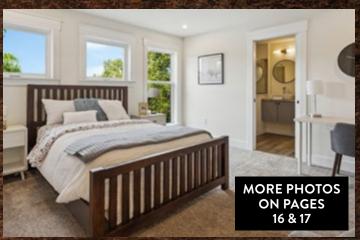

atures for modern functionality.



#### YOUR NEW MODERN LIVING SERIES HOME WILL INCLUDE:

- Unique plan specific rooflines
- · Tall modern style windows (standard windows and sliding patio doors are black exteriors with white interiors)
- · Operable awning windows in areas for additional natural light while allowing wall space for furniture placement in key areas
- · Full glass, modern style front door
- · Black exterior entry lights
- · Custom designed kitchen and bath cabinetry and storage/convenience features (per plan)



LEGACY CRAFTED Signature Series

- Deep refrigerator overhead cabinet
- · Kitchen drawer base cabinet
- · Microwave cabinet per plan
- Modern chimney-style range hood
- · Sleek, Owner's Bath shower with Duma-Wall finish and modern black slide-by roller door













Scan for interior views

Avante 30 shown with site added suspended porch roof.

#### MODERN LIVING AVANTE 28 RANCH

1220 sq. ft. 2 BRs · Home Office · 2 Baths





### MODERN LIVING AVANTE 30 RANCH

1340 sq. ft. 3 BRs · 2 Baths

**CRAWL SPACE ONLY PLAN** 



Scan for interior views

Accent 30 shown with site added suspended porch roof.

#### MODERN LIVING ACCENT 28 RANCH

1366 sq. ft. 3 BRs · 2 Baths





#### MODERN LIVING ACCENT 30 RANCH



Scan for interior views

Beta 30 shown with site added suspended porch roof.

#### MODERN LIVING BETA 28 RANCH

1421 sq. ft. 3 BRs · 2 Baths





#### MODERN LIVING BETA 30 RANCH







Scan for interior views

Jade Tree shown with site added suspended porch roof.





Scan for interior views

Shown with site built garage and breezeway.

Suspended