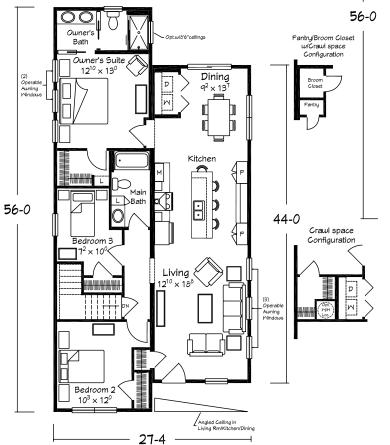

· Black exterior entry lights
- · Custom designed kitchen and bath cabinetry and storage/convenience features (per plan)



LEGACY CRAFTED Signature Series

- Deep refrigerator overhead cabinet
- · Kitchen drawer base cabinet
- · Microwave cabinet per plan
- Modern chimney-style range hood
- · Sleek, Owner's Bath shower with Duma-Wall finish and modern black slide-by roller door













Scan for interior views

Avante 30 shown with site added suspended porch roof.

#### MODERN LIVING AVANTE 28 RANCH

1220 sq. ft. 2 BRs · Home Office · 2 Baths





### MODERN LIVING AVANTE 30 RANCH

1340 sq. ft. 3 BRs · 2 Baths

**CRAWL SPACE ONLY PLAN** 



Scan for interior views

Accent 30 shown with site added suspended porch roof.

#### MODERN LIVING ACCENT 28 RANCH

1366 sq. ft. 3 BRs · 2 Baths





#### MODERN LIVING ACCENT 30 RANCH



Scan for interior views

Beta 30 shown with site added suspended porch roof.

#### MODERN LIVING BETA 28 RANCH

1421 sq. ft. 3 BRs · 2 Baths





#### MODERN LIVING BETA 30 RANCH







Scan for interior views

Jade Tree shown with site added suspended porch roof.





Scan for interior views

Shown with site built garage and breezeway.

Suspended porch roof is site added.



#### MODERN LIVING ARTEMIS 30 RANCH

1915 sq. ft. 3 BRs · 2 Baths





ARTEMIS 28 RANCH PLAN IS AVAILABLE UPON REQUEST



Scan for interior views

#### MODERN LIVING ETHOS 28 RANCH

1768 sq. ft. 3 BRs · 2 Baths







Crawl Space Configuration

Utility

#### MODERN LIVING ETHOS 30 RANCH

#### **RANCH**



Scan for interior views

Shown with site added suspended porch roof.

##