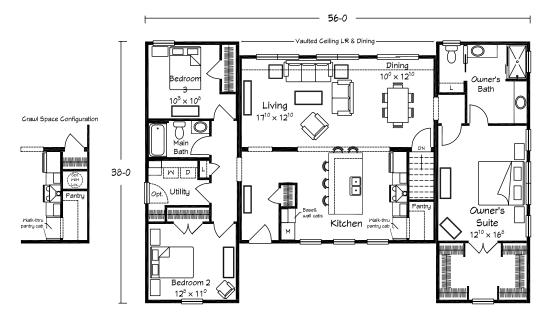

#### MODERN LIVING ARTEMIS 30 RANCH

1915 sq. ft. 3 BRs · 2 Baths

ARTEMIS 28 RANCH PLAN IS AVAILABLE UPON REQUEST

Scan for interior views

#### MODERN LIVING ETHOS 28 RANCH

1768 sq. ft. 3 BRs · 2 Baths

Crawl Space Configuration

Utility

#### MODERN LIVING ETHOS 30 RANCH

#### **RANCH**

Scan for interior views

Shown with site added suspended porch roof.

#### MODERN LIVING ATLAS II RANCH

Scan for interior views

Shown with site built garage and breezeway.

Scan for interior views

Shown with site built garage and porch.

#### MODERN LIVING AQUARIUS I RANCH

Scan for interior views

Shown with site built garage and site added porch roof.