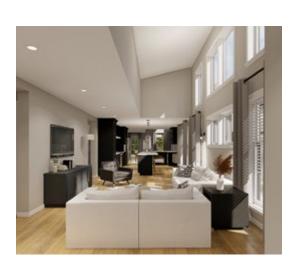

IVING AVANTE 28 RANCH

1220 sq. ft. 2 BRs · Home Office · 2 Baths





### MODERN LIVING AVANTE 30 RANCH

1340 sq. ft. 3 BRs · 2 Baths

**CRAWL SPACE ONLY PLAN** 



Scan for interior views

Accent 30 shown with site added suspended porch roof.

#### MODERN LIVING ACCENT 28 RANCH

1366 sq. ft. 3 BRs · 2 Baths





#### MODERN LIVING ACCENT 30 RANCH



Scan for interior views

Beta 30 shown with site added suspended porch roof.

#### MODERN LIVING BETA 28 RANCH

1421 sq. ft. 3 BRs · 2 Baths





#### MODERN LIVING BETA 30 RANCH







Scan for interior views

Jade Tree shown with site added suspended porch roof.





Scan for interior views

Shown with site built garage and breezeway.

Suspended porch roof is site added.



#### MODERN LIVING ARTEMIS 30 RANCH

1915 sq. ft. 3 BRs · 2 Baths





ARTEMIS 28 RANCH PLAN IS AVAILABLE UPON REQUEST



Scan for interior views

#### MODERN LIVING ETHOS 28 RANCH

1768 sq. ft. 3 BRs · 2 Baths







Crawl Space Configuration

Utility

#### MODERN LIVING ETHOS 30 RANCH

#### **RANCH**



Scan for interior views

Shown with site added suspended porch roof.

#### MODERN LIVING ATLAS II RANCH









Scan for interior views

Shown with site built garage and breezeway.





Scan for interior views

Shown with site built garage and porch.

#### MODERN LIVING AQUARIUS I RANCH







Scan for interior views

Shown with site built garage and site added porch roof.

## MODERN LIVING AQUARIUS II TWO STORY

2374 sq. ft. 3-4 BRs · Loft · 3 Baths









Scan for interior views

Shown with site built breezeway, garage, and front porch.





#### MO