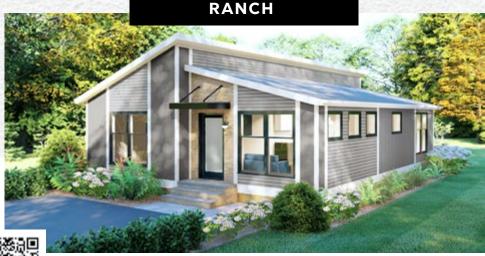

#### MODERN LIVING ACCENT 28 RANCH

1366 sq. ft. 3 BRs · 2 Baths

#### MODERN LIVING ACCENT 30 RANCH

Scan for interior views

Beta 30 shown with site added suspended porch roof.