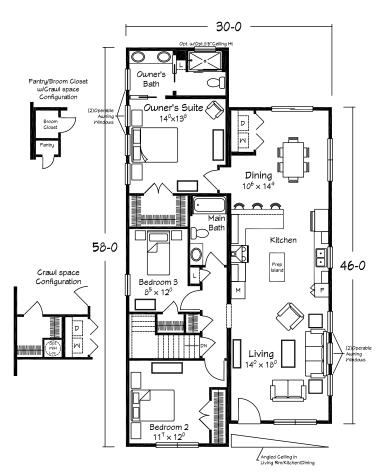

#### MODERN LIVING ACCENT 30 RANCH

Scan for interior views

Beta 30 shown with site added suspended porch roof.