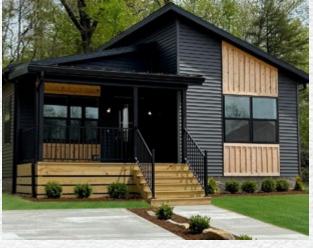

arage and breezeway.





Scan for interior views

Shown with site built garage and porch.

#### MODERN LIVING AQUARIUS I RANCH







Scan for interior views

Shown with site built garage and site added porch roof.

## MODERN LIVING AQUARIUS II TWO STORY

2374 sq. ft. 3-4 BRs · Loft · 3 Baths









Scan for interior views

Shown with site built breezeway, garage, and front porch.





#### MODERN LIVING AXIOS TWO STORY





Scan for interior views

Shown with site built garage and breezeway.

Suspended porch roof is site added.







Scan for interior views

Shown with site added suspended porch roof.





### MODERN LIVING JASMINE TWO STORY

2443 sq. ft. 3 BRs · Family Room · 3 Baths



Scan for interior views

Shown with site built garage. Suspended porch roof is site added.





















Your approved Ritz-Craft Homebuilder:







Approved homebuilders are independent business entities and are not agents of Ritz-Craft Corporation.

Due to occasional updating of building codes and Ritz-Craft's continuous product improvement, specifications are subject to change without prior notification. Be sure to request a copy of Benchmark Series specifications from your selected homebuilder.

Floorplans and renderings are ©2025 Ritz-Craft Corporation. 0525