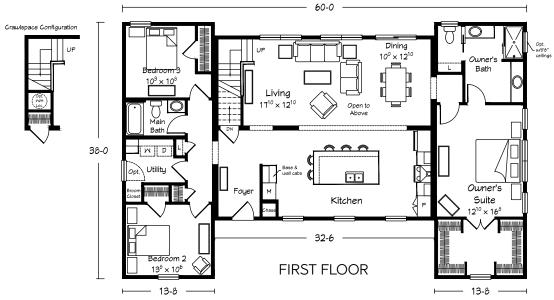

## MODERN LIVING AQUARIUS II TWO STORY

2374 sq. ft. 3-4 BRs · Loft · 3 Baths

Scan for interior views

Shown with site built breezeway, garage, and front porch.