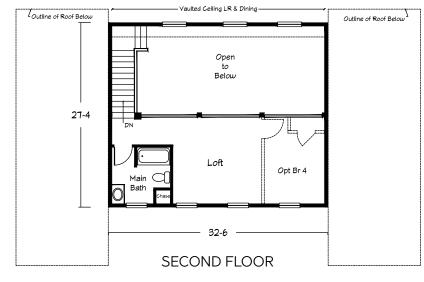

## MODERN LIVING AQUARIUS II TWO STORY

2374 sq. ft. 3-4 BRs · Loft · 3 Baths

Scan for interior views

Shown with site built breezeway, garage, and front porch.