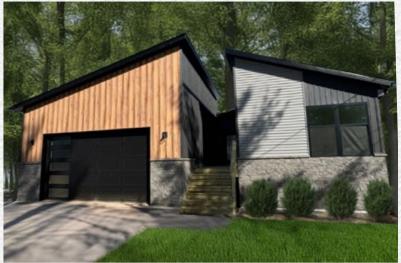

### MODERN LIVING AVANTE 30 RANCH

1340 sq. ft. 3 BRs · 2 Baths

**CRAWL SPACE ONLY PLAN** 

Scan for interior views

Accent 30 shown with site added suspended porch roof.