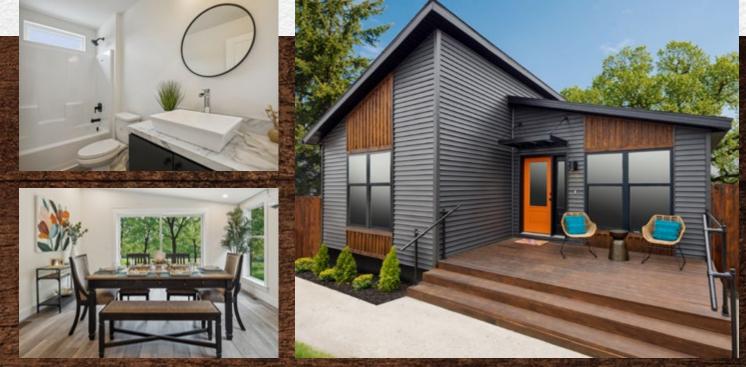

#### MODERN LIVING AVANTE 28 RANCH

1220 sq. ft. 2 BRs · Home Office · 2 Baths

### MODERN LIVING AVANTE 30 RANCH

1340 sq. ft. 3 BRs · 2 Baths

**CRAWL SPACE ONLY PLAN** 

Scan for interior views

Accent 30 shown with site added suspended porch roof.