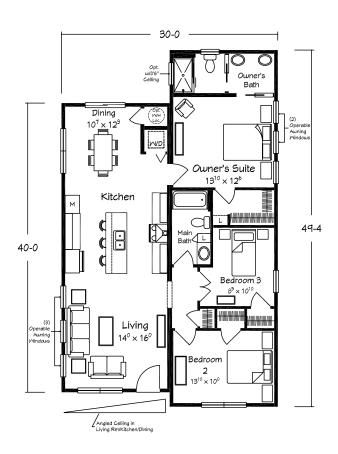

### MODERN LIVING AVANTE 30 RANCH

1340 sq. ft. 3 BRs · 2 Baths

**CRAWL SPACE ONLY PLAN** 

Scan for interior views

Accent 30 shown with site added suspended porch roof.