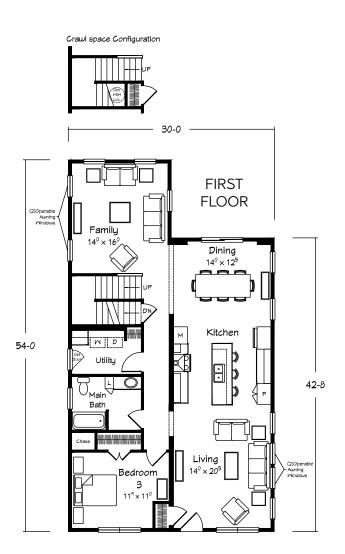

### MODERN LIVING JASMINE TWO STORY

2443 sq. ft. 3 BRs · Family Room · 3 Baths

Scan for interior views

Shown with site built garage. Suspended porch roof is site added.

Your approved Ritz-Craft Homebuilder: