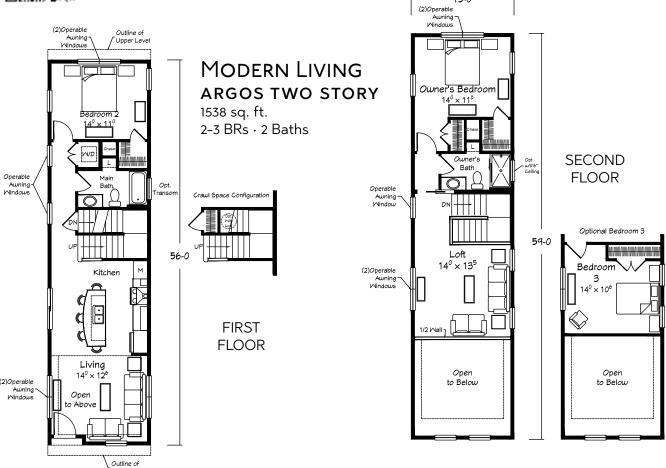

## MODERN LIVING AQUARIUS II TWO STORY

2374 sq. ft. 3-4 BRs · Loft · 3 Baths

Scan for interior views

Shown with site built breezeway, garage, and front porch.

#### MODERN LIVING AXIOS TWO STORY

Scan for interior views

Shown with site built garage and breezeway.

Suspended porch roof is site added.

Scan for interior views

Shown with site added suspended porch roof.

### MODERN LIVING JASMINE TWO STORY

2443 sq. ft. 3 BRs · Family Room · 3 Baths

Scan for interior views

Shown with site built garage. Suspended porch roof is site added.

Your approved Ritz-Craft Homebuilder: