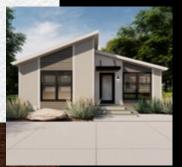

#### MODERN LIVING AVANTE 28 RANCH

1220 sq. ft. 2 BRs · Home Office · 2 Baths

### MODERN LIVING AVANTE 30 RANCH

1340 sq. ft. 3 BRs · 2 Baths

**CRAWL SPACE ONLY PLAN** 

Scan for interior views

Accent 30 shown with site added suspended porch roof.