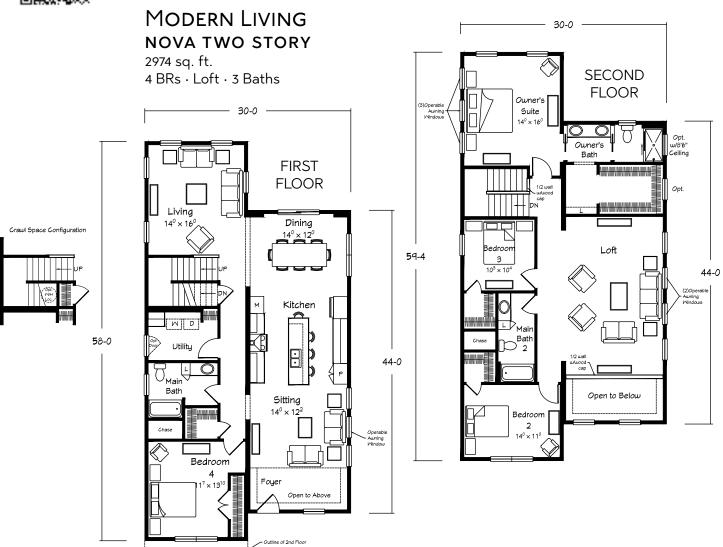

uilt garage and breezeway.





Scan for interior views

Shown with site built garage and porch.

#### MODERN LIVING AQUARIUS I RANCH







Scan for interior views

Shown with site built garage and site added porch roof.

## MODERN LIVING AQUARIUS II TWO STORY

2374 sq. ft. 3-4 BRs · Loft · 3 Baths









Scan for interior views

Shown with site built breezeway, garage, and front porch.





#### MODERN LIVING AXIOS TWO STORY





Scan for interior views

Shown with site built garage and breezeway.

Suspended porch roof is site added.







Scan for interior views

Shown with site added suspended porch roof.





### MODERN LIVING JASMINE TWO STORY

2443 sq. ft. 3 BRs · Family Room · 3 Baths



Scan for interior views

Shown with site built garage. Suspended porch roof is site added.





















Your approved Ritz-Craft Homebuilder:







Approved homebuilders are independent business entities and are not agents of Ritz-Craft Corporation.

Due to occasional updating of building codes and Ritz-Craft's continuous product improvement, specifications are subject to change without prior notification. Be sure to request a copy of Benchmark Series specifications from your selected homebuilder.

Floorplans and renderings are ©2025 Ritz-Craft Corporation. 0525