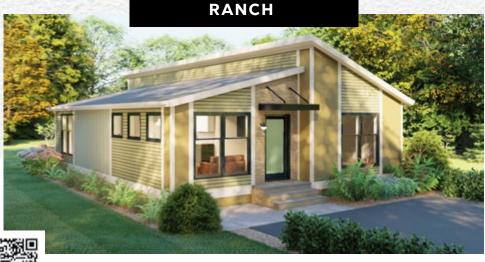

#### MODERN LIVING AVANTE 28 RANCH

1220 sq. ft. 2 BRs · Home Office · 2 Baths

### MODERN LIVING AVANTE 30 RANCH

1340 sq. ft. 3 BRs · 2 Baths

**CRAWL SPACE ONLY PLAN** 

Scan for interior views

Accent 30 shown with site added suspended porch roof.