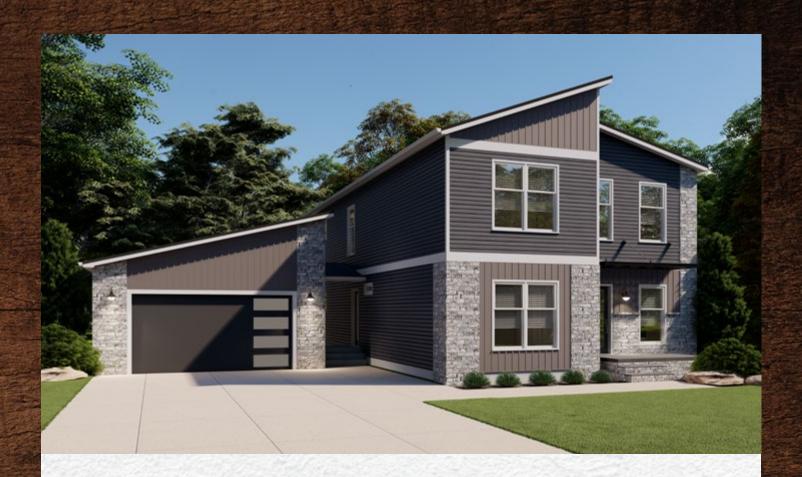

## MODERN LIVING AQUARIUS II TWO STORY

2374 sq. ft. 3-4 BRs · Loft · 3 Baths

Scan for interior views

Shown with site built breezeway, garage, and front porch.