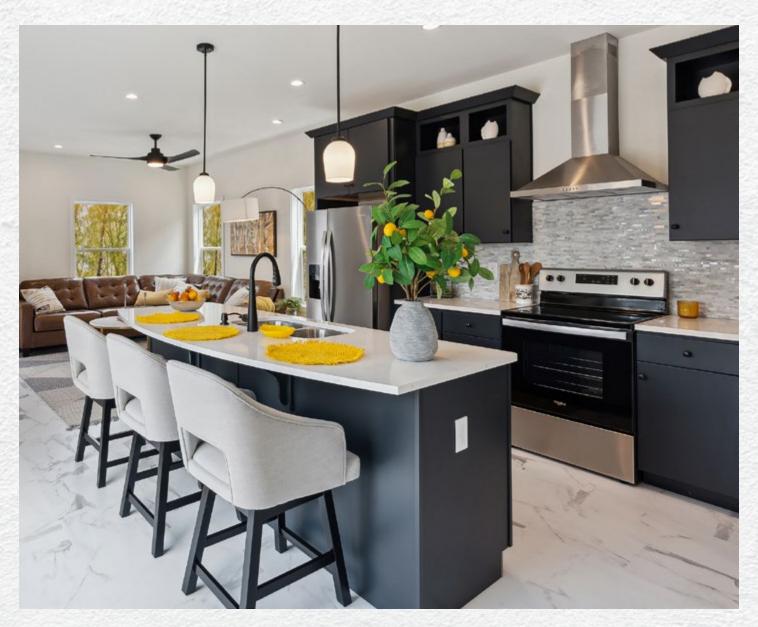

LEGACY CRAFTED Signature Series

- Deep refrigerator overhead cabinet
- · Kitchen drawer base cabinet
- · Microwave cabinet per plan
- Modern chimney-style range hood
- · Sleek, Owner's Bath shower with Duma-Wall finish and modern black slide-by roller door