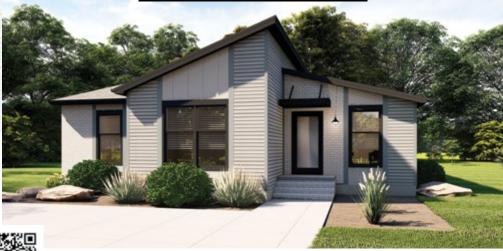

### MODERN LIVING AVANTE 30 RANCH

1340 sq. ft. 3 BRs · 2 Baths

**CRAWL SPACE ONLY PLAN** 

Scan for interior views

Accent 30 shown with site added suspended porch roof.