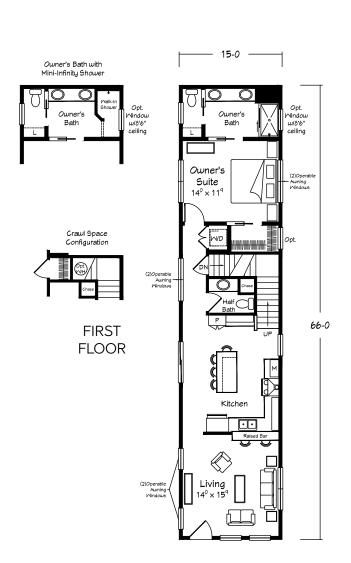

#### MODERN LIVING ETHOS 28 RANCH

1768 sq. ft. 3 BRs · 2 Baths

Crawl Space Configuration

Utility

#### MODERN LIVING ETHOS 30 RANCH