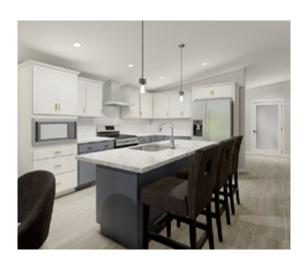

LEGACY CRAFTED Signature Series

- Deep refrigerator overhead cabinet
- · Kitchen drawer base cabinet
- · Microwave cabinet per plan
- Modern chimney-style range hood
- · Sleek, Owner's Bath shower with Duma-Wall finish and modern black slide-by roller door