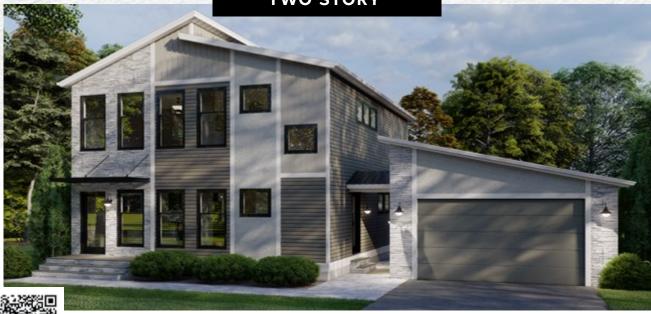

### MODERN LIVING JASMINE TWO STORY

2443 sq. ft. 3 BRs · Family Room · 3 Baths

Scan for interior views

Shown with site built garage. Suspended porch roof is site added.

Your approved Ritz-Craft Homebuilder: