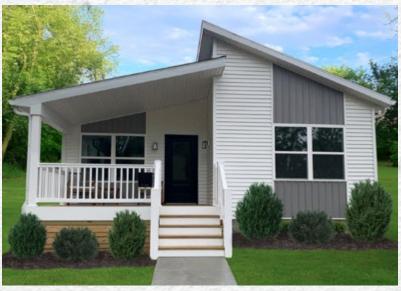

garage and breezeway.





Scan for interior views

Shown with site built garage and porch.

#### MODERN LIVING AQUARIUS I RANCH







Scan for interior views

Shown with site built garage and site added porch roof.

## MODERN LIVING AQUARIUS II TWO STORY

2374 sq. ft. 3-4 BRs · Loft · 3 Baths









Scan for interior views

Shown with site built breezeway, garage, and front porch.





#### MODERN LIVING AXIOS TWO STORY





Scan for interior views

Shown with site built garage and breezeway.

Suspended porch roof is site added.







Scan for interior views

Shown with site added suspended porch roof.





### MODERN LIVING JASMINE TWO STORY

2443 sq. ft. 3 BRs · Family Room · 3 Baths



Scan for interior views

Shown with site built garage. Suspended porch roof is site added.





















Your approved Ritz-Craft Homebuilder:







Approved homebuilders are independent business entities and are not agents of Ritz-Craft Corporation.

Due to occasional updating of building codes and Ritz-Craft's continuous product improvement, specifications are subject to change without prior notification. Be sure to request a copy of Benchmark Series specifications from your selected homebuilder.

Floorplans and renderings are ©2025 Ritz-Craft Corporation. 0525