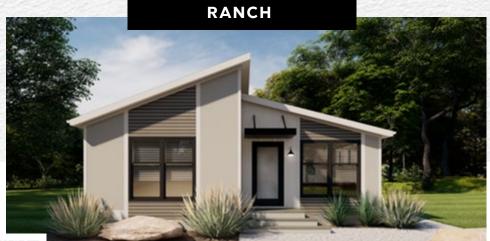

#### MODERN LIVING AVANTE 28 RANCH

1220 sq. ft. 2 BRs · Home Office · 2 Baths

### MODERN LIVING AVANTE 30 RANCH

1340 sq. ft. 3 BRs · 2 Baths

**CRAWL SPACE ONLY PLAN** 

Scan for interior views

Accent 30 shown with site added suspended porch roof.