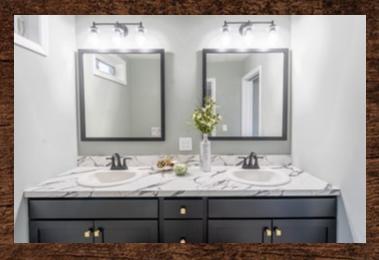

LEGACY CRAFTED Signature Series

- Deep refrigerator overhead cabinet
- · Kitchen drawer base cabinet
- · Microwave cabinet per plan
- Modern chimney-style range hood
- · Sleek, Owner's Bath shower with Duma-Wall finish and modern black slide-by roller door