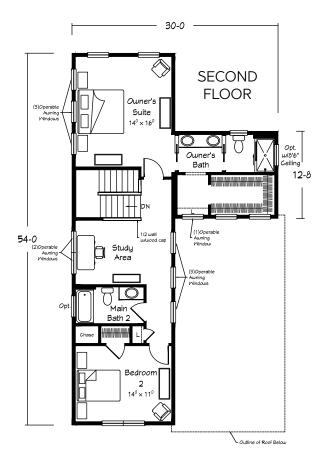

### MODERN LIVING JASMINE TWO STORY

2443 sq. ft. 3 BRs · Family Room · 3 Baths

Scan for interior views

Shown with site built garage. Suspended porch roof is site added.

Your approved Ritz-Craft Homebuilder: