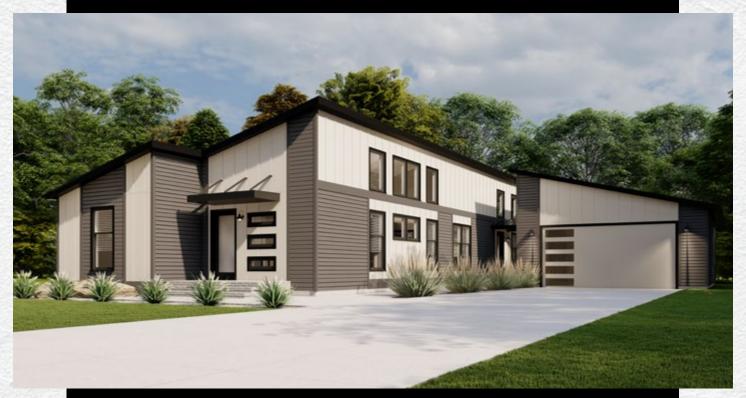

## MODERN LIVING AQUARIUS II TWO STORY

2374 sq. ft. 3-4 BRs · Loft · 3 Baths

Scan for interior views

Shown with site built breezeway, garage, and front porch.

#### MODERN LIVING AXIOS TWO STORY

Scan for interior views

Shown with site built garage and breezeway.

Suspended porch roof is site added.

Scan for interior views

Shown with site added suspended porch roof.