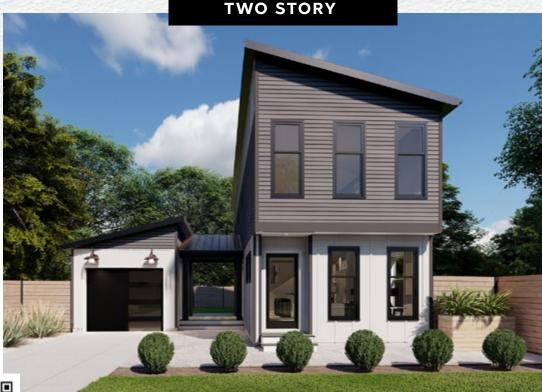

## MODERN LIVING AQUARIUS II TWO STORY

2374 sq. ft. 3-4 BRs · Loft · 3 Baths

Scan for interior views

Shown with site built breezeway, garage, and front porch.

#### MODERN LIVING AXIOS TWO STORY

Scan for interior views

Shown with site built garage and breezeway.

Suspended porch roof is site added.

Scan for interior views

Shown with site added suspended porch roof.

### MODERN LIVING JASMINE TWO STORY

2443 sq. ft. 3 BRs · Family Room · 3 Baths

Scan for interior views

Shown with site built garage. Suspended porch roof is site added.

Your approved Ritz-Craft Homebuilder: