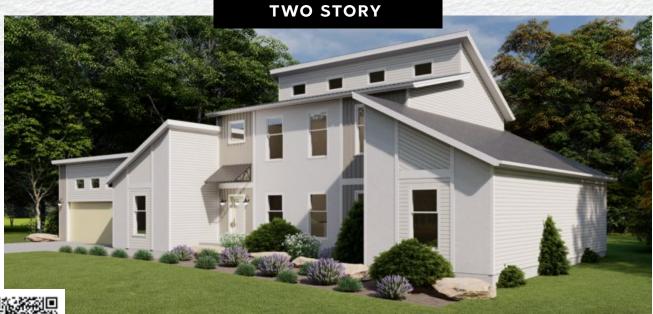

## MODERN LIVING AQUARIUS II TWO STORY

2374 sq. ft. 3-4 BRs · Loft · 3 Baths

Scan for interior views

Shown with site built breezeway, garage, and front porch.