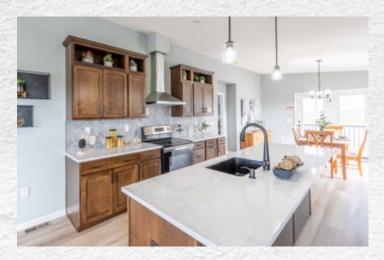

#### YOUR NEW MODERN LIVING SERIES HOME WILL INCLUDE:

- Unique plan specific rooflines
- · Tall modern style windows (standard windows and sliding patio doors are black exteriors with white interiors)
- · Operable awning windows in areas for additional natural light while allowing wall space for furniture placement in key areas
- · Full glass, modern style front door
- · Black exterior entry lights
- · Custom designed kitchen and bath cabinetry and storage/convenience features (per plan)

LEGACY CRAFTED Signature Series

- Deep refrigerator overhead cabinet
- · Kitchen drawer base cabinet
- · Microwave cabinet per plan
- Modern chimney-style range hood
- · Sleek, Owner's Bath shower with Duma-Wall finish and modern black slide-by roller door