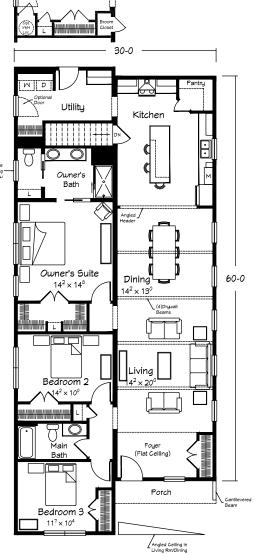

ONLY PLAN** 



Scan for interior views

Accent 30 shown with site added suspended porch roof.

#### MODERN LIVING ACCENT 28 RANCH

1366 sq. ft. 3 BRs · 2 Baths





#### MODERN LIVING ACCENT 30 RANCH



Scan for interior views

Beta 30 shown with site added suspended porch roof.

#### MODERN LIVING BETA 28 RANCH

1421 sq. ft. 3 BRs · 2 Baths





#### MODERN LIVING BETA 30 RANCH







Scan for interior views

Jade Tree shown with site added suspended porch roof.





Scan for interior views

Shown with site built garage and breezeway.

Suspended porch roof is site added.



#### MODERN LIVING ARTEMIS 30 RANCH

1915 sq. ft. 3 BRs · 2 Baths





ARTEMIS 28 RANCH PLAN IS AVAILABLE UPON REQUEST



Scan for interior views

#### MODERN LIVING ETHOS 28 RANCH

1768 sq. ft. 3 BRs · 2 Baths







Crawl Space Configuration

Utility

#### MODERN LIVING ETHOS 30 RANCH

#### **RANCH**



Scan for interior views

Shown with site added suspended porch roof.

#### MODERN LIVING ATLAS II RANCH









Scan for interior views

Shown with site built garage and breezeway.





Scan for interior views

Shown with site built garage and porch.

#### MODERN LIVING AQUARIUS I RANCH







Scan for interior views

Shown with site built garage and site added porch roof.

## MODERN LIVING AQUARIUS II TWO STORY

2374 sq. ft. 3-4 BRs · Loft · 3 Baths









Scan for interior views

Shown with site built breezeway, garage, and front porch.





#### MODERN LIVING AXIOS TWO STORY





Scan for interior views

Shown with site built garage and breezeway.

Suspended porch roof is site added.







Sca