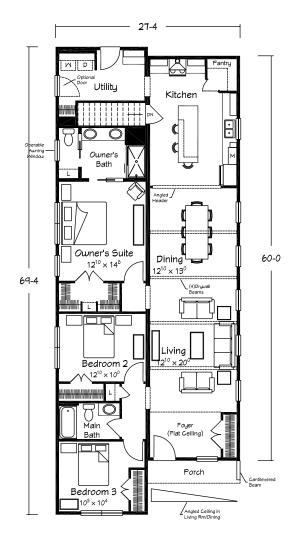

#### MODERN LIVING ETHOS 28 RANCH

1768 sq. ft. 3 BRs · 2 Baths

Crawl Space Configuration

Utility