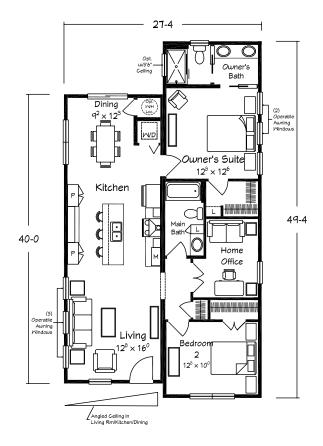

windows and sliding patio doors are black exteriors with white interiors)
- · Operable awning windows in areas for additional natural light while allowing wall space for furniture placement in key areas
- · Full glass, modern style front door
- · Black exterior entry lights
- · Custom designed kitchen and bath cabinetry and storage/convenience features (per plan)



LEGACY CRAFTED Signature Series

- Deep refrigerator overhead cabinet
- · Kitchen drawer base cabinet
- · Microwave cabinet per plan
- Modern chimney-style range hood
- · Sleek, Owner's Bath shower with Duma-Wall finish and modern black slide-by roller door













Scan for interior views

Avante 30 shown with site added suspended porch roof.

#### MODERN LIVING AVANTE 28 RANCH

1220 sq. ft. 2 BRs · Home Office · 2 Baths





### MODERN LIVING AVANTE 30 RANCH

1340 sq. ft. 3 BRs · 2 Baths

**CRAWL SPACE ONLY PLAN** 



Scan for interior views

Accent 30 shown with site added suspended porch roof.

#### MODERN LIVING ACCENT 28 RANCH

1366 sq. ft. 3 BRs · 2 Baths





#### MODERN LIVING ACCENT 30 RANCH



Scan for interior views

Beta 30 shown with site added suspended porch roof.

#### MODERN LIVING BETA 28 RANCH

1421 sq. ft. 3 BRs · 2 Baths





#### MODERN LIVING BETA 30 RANCH







Scan for interior views

Jade Tree shown with site added suspended porch roof.





Scan for interior views

Shown with site built garage and breezeway.

Suspended porch roof is site added.



#### MODERN LIVING ARTEMIS 30 RANCH

1915 sq. ft. 3 BRs · 2 Baths





ARTEMIS 28 RANCH PLAN IS AVAILABLE UPON REQUEST



Scan for int