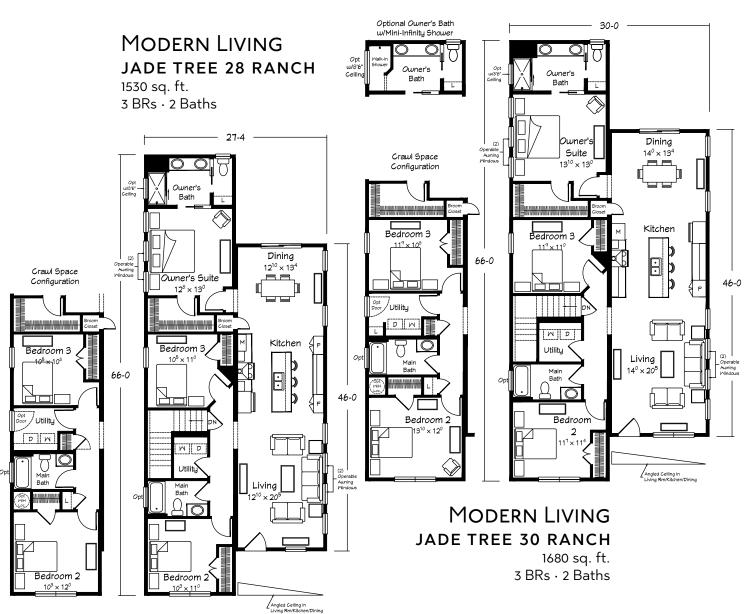

#### MODERN LIVING BETA 30 RANCH

Scan for interior views

Jade Tree shown with site added suspended porch roof.

Scan for interior views

Shown with site built garage and breezeway.

Suspended porch roof is site added.