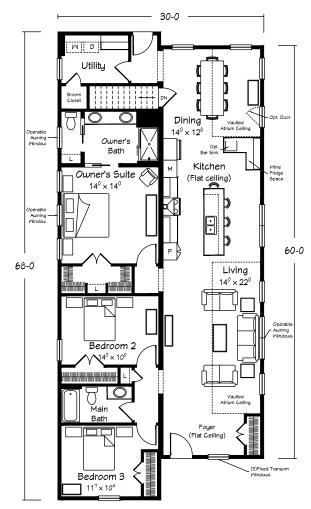

### MODERN LIVING AVANTE 30 RANCH

1340 sq. ft. 3 BRs · 2 Baths

**CRAWL SPACE ONLY PLAN** 

Scan for interior views

Accent 30 shown with site added suspended porch roof.