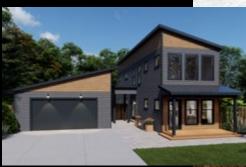

### MODERN LIVING JASMINE TWO STORY

2443 sq. ft. 3 BRs · Family Room · 3 Baths

Scan for interior views

Shown with site built garage. Suspended porch roof is site added.

Your approved Ritz-Craft Homebuilder: