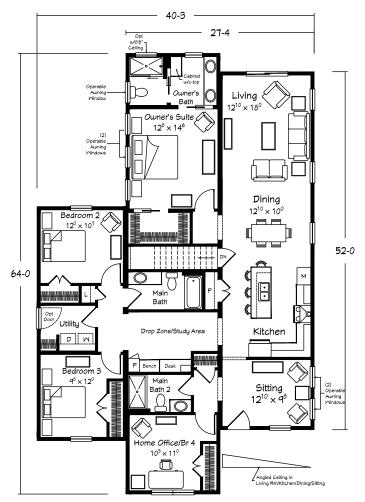

H



Scan for interior views

Beta 30 shown with site added suspended porch roof.

#### MODERN LIVING BETA 28 RANCH

1421 sq. ft. 3 BRs · 2 Baths





#### MODERN LIVING BETA 30 RANCH







Scan for interior views

Jade Tree shown with site added suspended porch roof.





Scan for interior views

Shown with site built garage and breezeway.

Suspended porch roof is site added.



#### MODERN LIVING ARTEMIS 30 RANCH

1915 sq. ft. 3 BRs · 2 Baths





ARTEMIS 28 RANCH PLAN IS AVAILABLE UPON REQUEST



Scan for interior views

#### MODERN LIVING ETHOS 28 RANCH

1768 sq. ft. 3 BRs · 2 Baths







Crawl Space Configuration

Utility

#### MODERN LIVING ETHOS 30 RANCH

#### **RANCH**



Scan for interior views

Shown with site added suspended porch roof.

#### MODERN LIVING ATLAS II RANCH









Scan for interior views

Shown with site built garage and breezeway.





Scan for interior views

Shown with site built garage and porch.

#### MODERN LIVING AQUARIUS I RANCH







Scan for interior views

Shown with site built garage and site added porch roof.

## MODERN LIVING AQUARIUS II TWO STORY

2374 sq. ft. 3-4 BRs · Loft · 3 Baths









Scan for interior views

Shown with site built breezeway, garage, and front porch.





#### MODERN LIVING AXIOS TWO STORY





Scan for interior views

Shown with site built garage and breezeway.

Suspended porch roof is site added.







Scan for interior views

Shown with site added suspended porch roof.





### MODERN LIVING JASMINE TWO STORY

2443 sq. ft. 3 BRs · Family Room · 3 Baths



Scan for interior views

Shown with site built