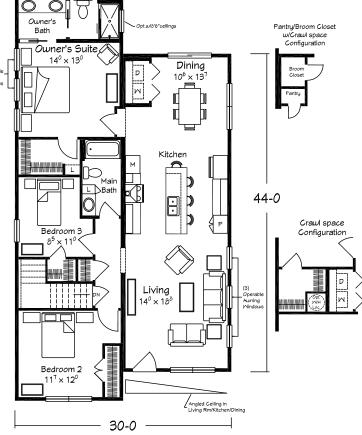

### MODERN LIVING AVANTE 30 RANCH

1340 sq. ft. 3 BRs · 2 Baths

**CRAWL SPACE ONLY PLAN** 

Scan for interior views

Accent 30 shown with site added suspended porch roof.