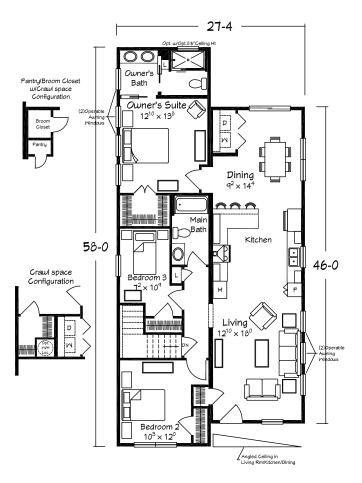

d cabinet
- · Kitchen drawer base cabinet
- · Microwave cabinet per plan
- Modern chimney-style range hood
- · Sleek, Owner's Bath shower with Duma-Wall finish and modern black slide-by roller door













Scan for interior views

Avante 30 shown with site added suspended porch roof.

#### MODERN LIVING AVANTE 28 RANCH

1220 sq. ft. 2 BRs · Home Office · 2 Baths





### MODERN LIVING AVANTE 30 RANCH

1340 sq. ft. 3 BRs · 2 Baths

**CRAWL SPACE ONLY PLAN** 



Scan for interior views

Accent 30 shown with site added suspended porch roof.

#### MODERN LIVING ACCENT 28 RANCH

1366 sq. ft. 3 BRs · 2 Baths





#### MODERN LIVING ACCENT 30 RANCH



Scan for interior views

Beta 30 shown with site added suspended porch roof.

#### MODERN LIVING BETA 28 RANCH

1421 sq. ft. 3 BRs · 2 Baths





#### MODERN LIVING BETA 30 RANCH







Scan for interior views

Jade Tree shown with site added suspended porch roof.





Scan for interior views

Shown with site built garage and breezeway.

Suspended porch roof is site added.



#### MODERN LIVING ARTEMIS 30 RANCH

1915 sq. ft. 3 BRs · 2 Baths





ARTEMIS 28 RANCH PLAN IS AVAILABLE UPON REQUEST



Scan for interior views

#### MODERN LIVING ETHOS 28 RANCH

1768 sq. ft. 3 BRs · 2 Baths







Crawl Space Configuration

Utility

#### MODERN LIVING ETHOS 30 RANCH

#### **RANCH**



Scan for interior views

Shown with site added suspended porch roof.

#### MODERN LIVING ATLAS II RANCH









Scan for interior views

Shown with site built garage and breezeway.





Scan for interior views

Shown with site built garage and porch.

###