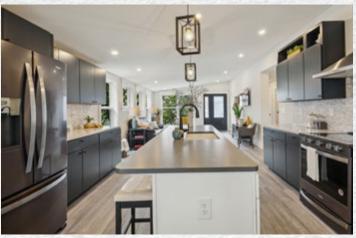

#### YOUR NEW MODERN LIVING SERIES HOME WILL INCLUDE:

- Unique plan specific rooflines
- · Tall modern style windows (standard windows and sliding patio doors are black exteriors with white interiors)
- · Operable awning windows in areas for additional natural light while allowing wall space for furniture placement in key areas
- · Full glass, modern style front door
- · Black exterior entry lights
- · Custom designed kitchen and bath cabinetry and storage/convenience features (per plan)

LEGACY CRAFTED Signature Series

- Deep refrigerator overhead cabinet
- · Kitchen drawer base cabinet
- · Microwave cabinet per plan
- Modern chimney-style range hood
- · Sleek, Owner's Bath shower with Duma-Wall finish and modern black slide-by roller door