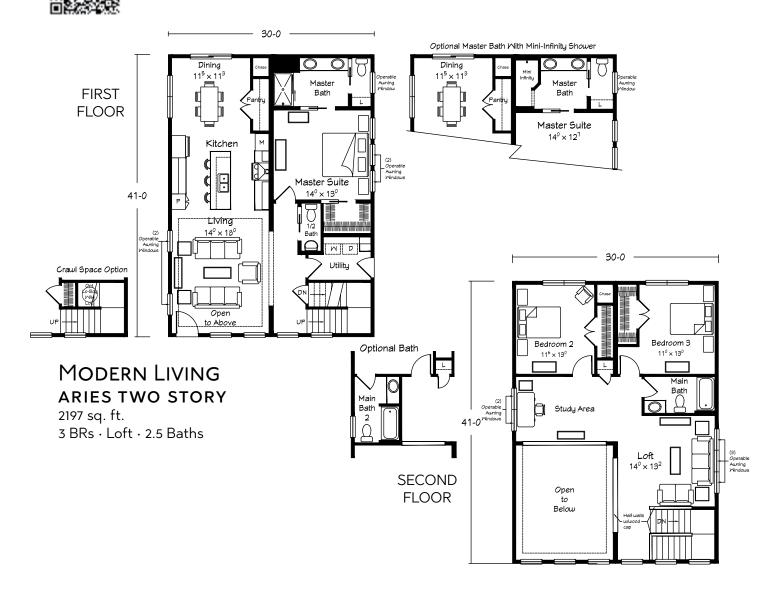

### MODERN LIVING JASMINE TWO STORY

2443 sq. ft. 3 BRs · Family Room · 3 Baths

Scan for interior views

Shown with site built garage. Suspended porch roof is site added.

Your approved Ritz-Craft Homebuilder: