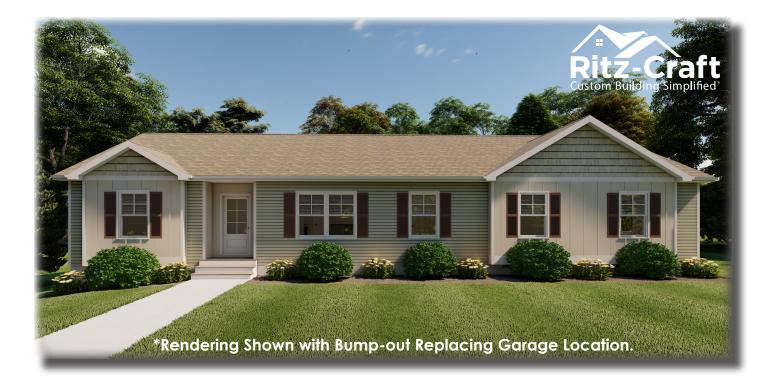

## New PLAN OF THE MONTH: October 2023

Scan QR for Interior Views

Each Homestead "LeGrand" plan includes specially designed exterior and interior features in addition to Homestead series standards. Packaged exterior features as shown are only available for "LeGrand" plans.

## **EXTERIOR FEATURES:**

- Exterior bump-out area(s) as shown on the elevation with 7/12 pitch panelized dormers
- Front recess area as shown on elevation
- Front shutters