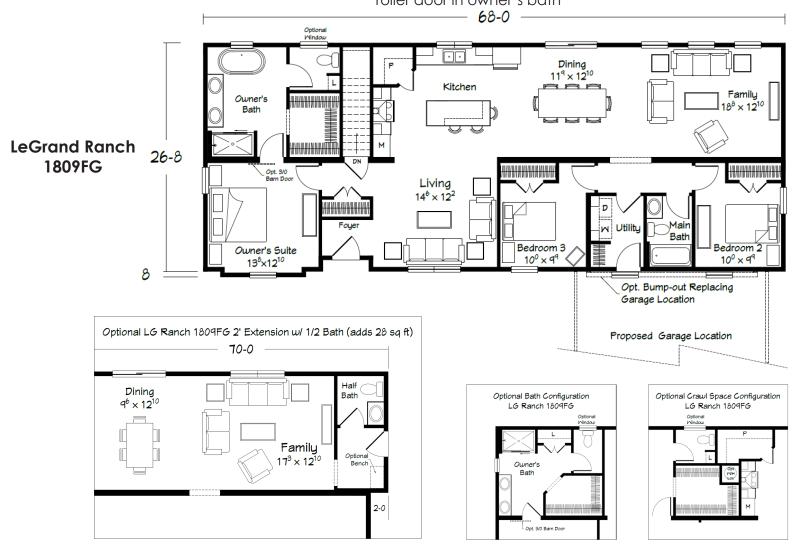

## New PLAN OF THE MONTH: October 2023

Scan QR for Interior Views

Each Homestead "LeGrand" plan includes specially designed exterior and interior features in addition to Homestead series standards. Packaged exterior features as shown are only available for "LeGrand" plans.

## **EXTERIOR FEATURES:**

- Exterior bump-out area(s) as shown on the elevation with 7/12 pitch panelized dormers
- Front recess area as shown on elevation
- Front shutters

## **INTERIOR FEATURES:**

- Deep refridgerator overhead cabinet
- Stainless Steel tower range hood
- Microwave cabinet (per plan)
  Additional built-in cabinetry fer
- Additional built-in cabinetry feature (per plan)
- Free-standing oval tub in owner's bath
- Duma-Wall shower with chrome slide-by, roller door in owner's bath