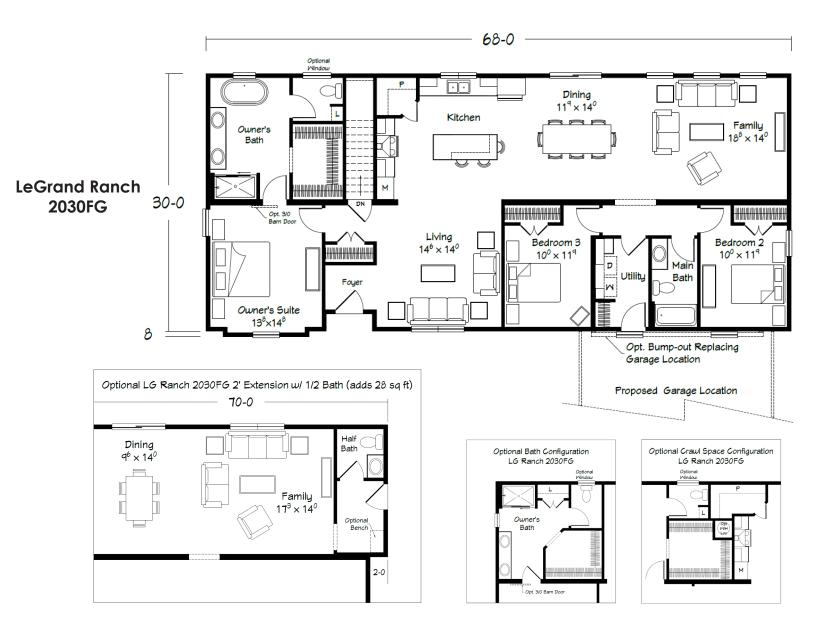

## New PLAN OF THE MONTH: October 2023

Scan QR for Interior Views

Each Homestead "LeGrand" plan includes specially designed exterior and interior features in addition to Homestead series standards. Packaged exterior features as shown are only available for "LeGrand" plans.

## **EXTERIOR FEATURES:**

- Exterior bump-out area(s) as shown on the elevation with 7/12 pitch panelized dormers
- Front recess area as shown on elevation
- Front shutters

## **INTERIOR FEATURES:**

- Deep refridgerator overhead cabinet
- Stainless Steel tower range hood
- Microwave cabinet (per plan)
  Additional built-in cabinetry fer
- Additional built-in cabinetry feature (per plan)
- Free-standing oval tub in owner's bath
- Duma-Wall shower with chrome slide-by, roller door in owner's bath