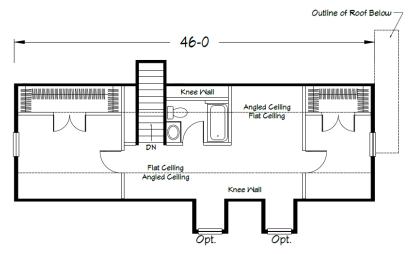

Proposed Upper Level 690 sq ft available

Proposed Upper Level 690 sq ft available