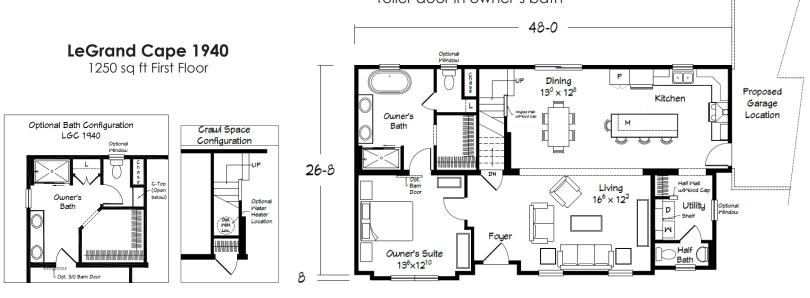

## **EXTERIOR FEATURES:**

- Exterior bump-out area(s) as shown on the elevation with 10/12 pitch panelized dormers (window dormers are optional)
- Front recess area as shown on elevation
- Front shutters

## **INTERIOR FEATURES:**

- Deep refridgerator overhead cabinet
- Stainless Steel tower range hood
- Microwave cabinet (per plan)
- Additional built-in cabinetry feature (per plan)
- Free-standing oval tub in owner's bath
- Duma-Wall shower with chrome slide-by, roller door in owner's bath