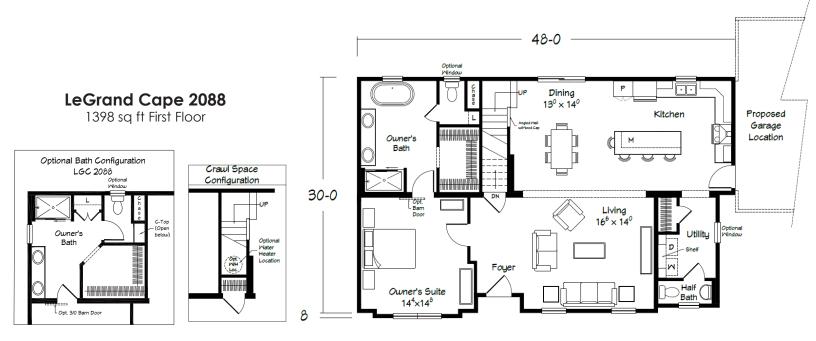

## **EXTERIOR FEATURES:**

- Exterior bump-out area(s) as shown on the elevation with 10/12 pitch panelized dormers (window dormers are optional)
- Front recess area as shown on elevation
- Front shutters

## **INTERIOR FEATURES:**

- Deep refridgerator overhead cabinet
- Stainless Steel tower range hood
- Microwave cabinet (per plan)
- Additional built-in cabinetry feature (per plan)
- Free-standing oval tub in owner's bath
- Duma-Wall shower with chrome slide-by, roller door in owner's bath