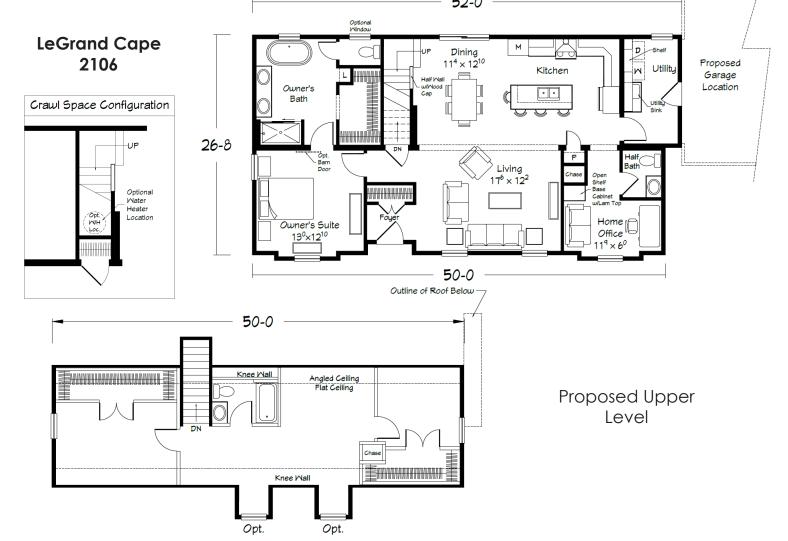

## New PLAN OF THE MONTH: July 2023

Scan QR for Interior Views

Each Homestead "LeGrand" plan includes specially designed exterior and interior features in addition to Homestead series standards. Packaged exterior features as shown are only available for "LeGrand" plans.

## **EXTERIOR FEATURES:**

- Exterior bump-out area(s) as shown on the elevation with 10/12 pitch panelized dormers (window dormers are optional)
- Front recess area as shown on elevation
- Front shutters

## **INTERIOR FEATURES:**

- Deep refridgerator overhead cabinet
- Stainless Steel tower range hood
- Microwave cabinet (per plan)
- Additional built-in cabinetry feature (per plan)
- Free-standing oval tub in owner's bath