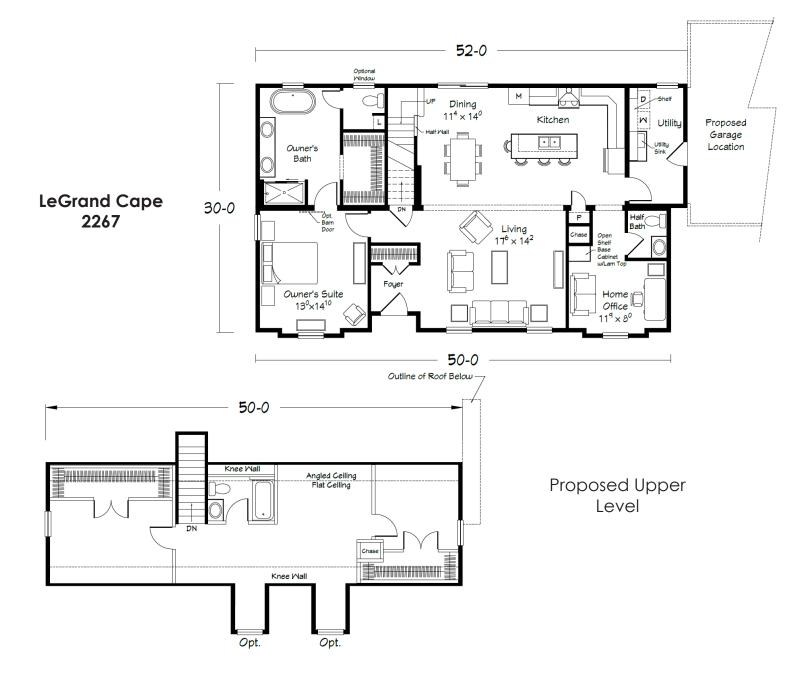

## New PLAN OF THE MONTH: July 2023

Scan QR for Interior Views

Each Homestead "LeGrand" plan includes specially designed exterior and interior features in addition to Homestead series standards. Packaged exterior features as shown are only available for "LeGrand" plans.

## **EXTERIOR FEATURES:**

- Exterior bump-out area(s) as shown on the elevation with 10/12 pitch panelized dormers (window dormers are optional)
- Front recess area as shown on elevation
- Front shutters

## **INTERIOR FEATURES:**

- Deep refridgerator overhead cabinet
- Stainless Steel tower range hood
- Microwave cabinet (per plan)
- Additional built-in cabinetry feature (per plan)
- Free-standing oval tub in owner's bath