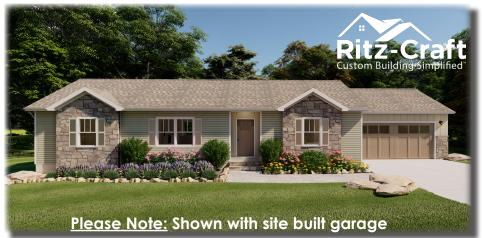

## New PLAN OF THE MONTH: June 2023

Scan QR for Interior Views

Each Homestead "LeGrand" plan includes specially designed exterior and interior features in addition to Homestead series standards. Packaged exterior features as shown are only available for "LeGrand" plans.

## **EXTERIOR FEATURES:**

- Exterior bump-out area(s) as shown on the elevation with 7/12 pitch panelized gable roof dormer(s)
- Front recess area as shown on elevation
- Front shutters

## **INTERIOR FEATURES:**

- Deep refridgerator overhead cabinet
- Stainless Steel tower range hood
- Microwave cabinet (per plan)
- Additional built-in cabinetry feature (per plan)
- Free-standing oval tub in owner's bath
- Duma-Wall shower with chrome slide-by, roller door in owners bath