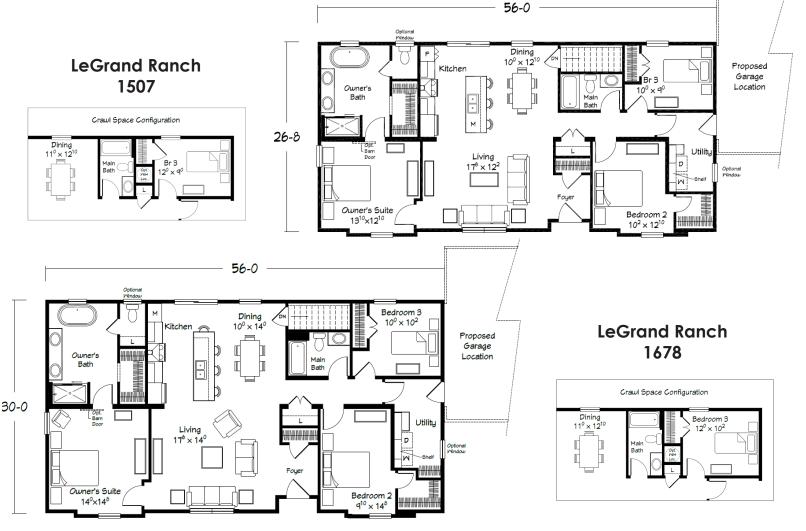

## New PLAN OF THE MONTH: June 2023

Scan QR for Interior Views

Each Homestead "LeGrand" plan includes specially designed exterior and interior features in addition to Homestead series standards. Packaged exterior features as shown are only available for "LeGrand" plans.

## **EXTERIOR FEATURES:**

- Exterior bump-out area(s) as shown on the elevation with 7/12 pitch panelized gable roof dormer(s)
- Front recess area as shown on elevation
- Front shutters

## **INTERIOR FEATURES:**

- Deep refridgerator overhead cabinet
- Stainless Steel tower range hood
- Microwave cabinet (per plan)
- Additional built-in cabinetry feature (per plan)
- Free-standing oval tub in owner's bath
- Duma-Wall shower with chrome slide-by, roller door in owners bath